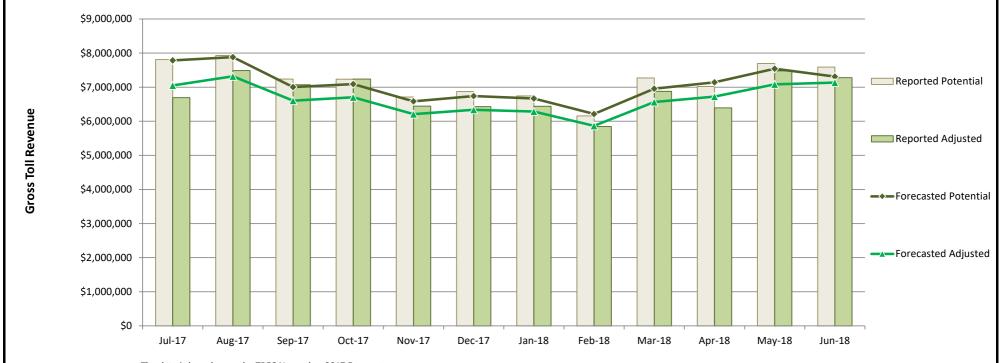

## TNB Forecasted and Reported Gross Toll Revenue - Fiscal Year 2018 Updated 11/01/2018

| GROSS TOLL REVENUE                | Jul-17            | Aug-17             | Sep-17          | Oct-17      | Nov-17      | Dec-17      | Jan-18      | Feb-18      | Mar-18          | Apr-18      | May-18      | Jun-18          | YTD                | Annual Total |
|-----------------------------------|-------------------|--------------------|-----------------|-------------|-------------|-------------|-------------|-------------|-----------------|-------------|-------------|-----------------|--------------------|--------------|
| Forecasted Potential <sup>1</sup> | \$7,784,000       | \$7,882,000        | \$7,003,000     | \$7,091,000 | \$6,586,000 | \$6,738,000 | \$6,667,000 | \$6,215,000 | \$6,954,000     | \$7,141,000 | \$7,540,000 | \$7,309,000     | \$84,910,000       | \$84,910,000 |
| Reported Potential <sup>2</sup>   | \$7,808,853       | \$7,929,295        | \$7,239,333     | \$7,233,533 | \$6,710,806 | \$6,870,074 | \$6,742,347 | \$6,155,654 | \$7,268,459     | \$7,019,602 | \$7,693,501 | \$7,588,889     | \$86,260,346       |              |
| Variance From                     | \$24,853          | \$47,295           | \$236,333       | \$142.533   | \$124,806   | \$132,074   | \$75,347    | (\$59,346)  | \$314,459       | (\$121,398) | \$153,501   | \$279,889       | \$1,350,346        |              |
| Forecasted Potential              | Ψ <b>2</b> -1,033 | Ç17,233            | <b>7230,333</b> | Ψ142,333    | Ψ12 1,000   | Ç132,074    | 773,347     | (433,340)   | <b>Ψ311,133</b> | (7121,550)  | 7155,501    | <b>7273,003</b> | <b>\$1,550,540</b> |              |
| Variance - % Change               | 0.3%              | 0.6%               | 3.4%            | 2.0%        | 1.9%        | 2.0%        | 1.1%        | (1.0%)      | 4.5%            | (1.7%)      | 2.0%        | 3.8%            | 1.6%               |              |
| Forecasted Adjusted <sup>3</sup>  | \$7,049,000       | \$7,319,000        | \$6,603,000     | \$6,702,000 | \$6,211,000 | \$6,338,000 | \$6,284,000 | \$5,866,000 | \$6,563,000     | \$6,723,000 | \$7,083,000 | \$7,135,000     | \$79,876,000       | \$79,876,000 |
| Reported Adjusted                 | \$6,693,248       | \$7,486,633        | \$7,070,118     | \$7,236,455 | \$6,445,419 | \$6,428,394 | \$6,439,794 | \$5,846,962 | \$6,879,038     | \$6,393,889 | \$7,478,844 | \$7,278,226     | \$81,677,021       |              |
| Variance From                     | (\$355,752)       | \$167.633          | \$467.118       | \$534,455   | \$234.419   | \$90,394    | \$155.794   | (\$19,038)  | \$316,038       | (\$329,111) | \$395,844   | \$143.226       | \$1,801,021        |              |
| Forecasted Adjusted               | (4555,752)        | 7555,752) 7107,055 | ,5 ,407,116     | 7554,455    | 7234,413    | 730,334     | \$133,734   | (515,036)   | 7510,036        | (7325,111)  | 7595,044    | \$143,220       | 31,001,021         |              |
| Variance - % Change               | (5.0%)            | 2.3%               | 7.1%            | 8.0%        | 3.8%        | 1.4%        | 2.5%        | (0.3%)      | 4.8%            | (4.9%)      | 5.6%        | 2.0%            | 2.3%               |              |

## Notes:

- 1 The data is based upon the TRFC November 2017 Forecast.
- 2 The reported gross toll revenue potential values exclude toll revenue associated with duplicate transactions and non-revenue transactions and are comparable to forecast values.
- 3 The Forecasted Adjusted Gross Toll Revenue reflects adjustments for Pay By Plate Fees, less Short-term Account Discounts and Toll Revenue Not Recognized, and the extended year-end accounting window.