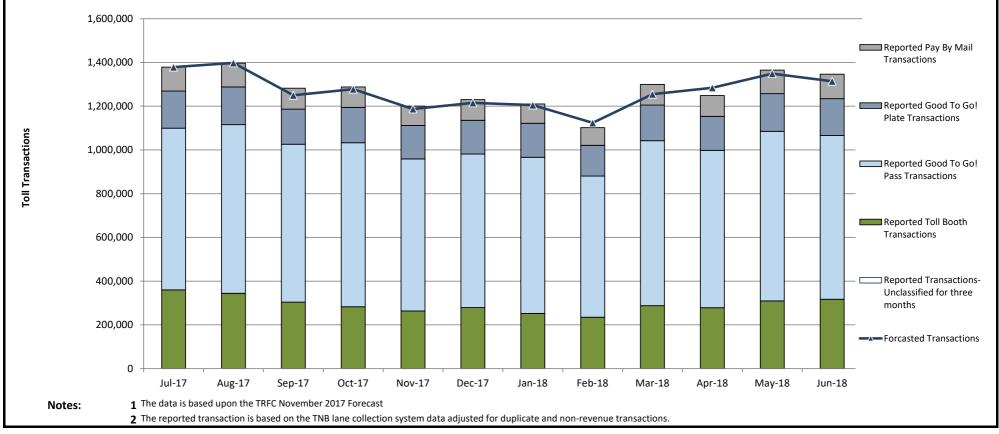

## TNB Forecasted and Reported Toll Traffic - Fiscal Year 2018 Updated 11/01/2018

| TOLL TRANSACTIONS                    | Jul-17    | Aug-17    | Sep-17    | Oct-17    | Nov-17    | Dec-17    | Jan-18    | Feb-18    | Mar-18    | Apr-18    | May-18    | Jun-18    | YTD        | Forecasted<br>Annual Total |
|--------------------------------------|-----------|-----------|-----------|-----------|-----------|-----------|-----------|-----------|-----------|-----------|-----------|-----------|------------|----------------------------|
| Forecasted Transactions <sup>1</sup> | 1,379,000 | 1,398,000 | 1,250,000 | 1,278,000 | 1,187,000 | 1,215,000 | 1,205,000 | 1,124,000 | 1,255,000 | 1,284,000 | 1,349,000 | 1,314,000 | 15,238,000 | 15,238,000                 |
| Reported Transactions <sup>2</sup>   | 1,378,605 | 1,396,890 | 1,282,406 | 1,288,182 | 1,200,138 | 1,229,861 | 1,210,113 | 1,102,335 | 1,299,921 | 1,248,868 | 1,365,029 | 1,346,387 | 15,348,735 |                            |
| Variance from Forecast               | (395)     | (1,110)   | 32,406    | 10,182    | 13,138    | 14,861    | 5,113     | (21,665)  | 44,921    | (35,132)  | 16,029    | 32,387    | 110,735    |                            |
| Variance - % change                  | (0.0%)    | (0.1%)    | 2.6%      | 0.8%      | 1.1%      | 1.2%      | 0.4%      | (1.9%)    | 3.6%      | (2.7%)    | 1.2%      | 2.5%      | 0.7%       |                            |
| Reported Toll Booth                  | 26.1%     | 24.7%     | 23.7%     | 22.0%     | 21.9%     | 22.7%     | 20.9%     | 21.3%     | 22.1%     | 22.3%     | 22.7%     | 23.5%     | 22.9%      | 23.1%                      |
| Reported Good To Go! Pass            | 53.7%     | 55.2%     | 56.3%     | 58.2%     | 57.9%     | 57.1%     | 59.0%     | 58.5%     | 58.0%     | 57.6%     | 56.8%     | 55.6%     | 56.9%      | 58.2%                      |
| Reported Good To Go! Plate           | 12.3%     | 12.3%     | 12.5%     | 12.6%     | 12.8%     | 12.5%     | 12.9%     | 12.8%     | 12.6%     | 12.4%     | 12.6%     | 12.5%     | 12.6%      | 11.3%                      |
| Reported Pay By Mail                 | 7.9%      | 7.8%      | 7.5%      | 7.2%      | 7.4%      | 7.7%      | 7.3%      | 7.4%      | 7.3%      | 7.6%      | 7.9%      | 8.3%      | 7.6%       | 7.4%                       |