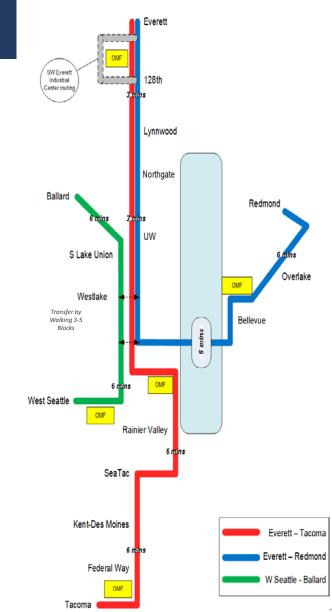

### Potential LRT System Operations Option #1

- Everett to Tacoma via Downtown Seattle Transit Tunnel
- Everett to Downtown Redmond via Downtown Seattle Transit Tunnel
- Ballard to West Seattle <u>at-grade</u> via Downtown Seattle