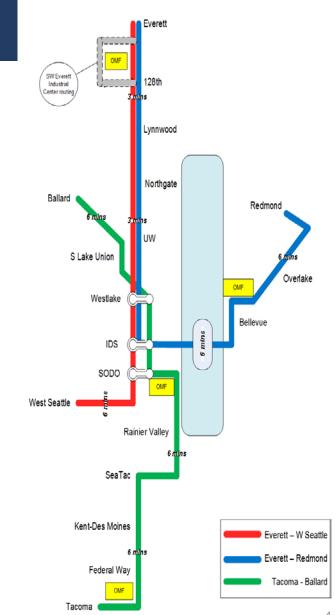

### Potential LRT System Operations Option #3

- Everett to West Seattle via Downtown Seattle Transit Tunnel
- Everett to Downtown Redmond via Downtown Seattle Transit Tunnel
- Ballard to Tacoma via new rail-only tunnel