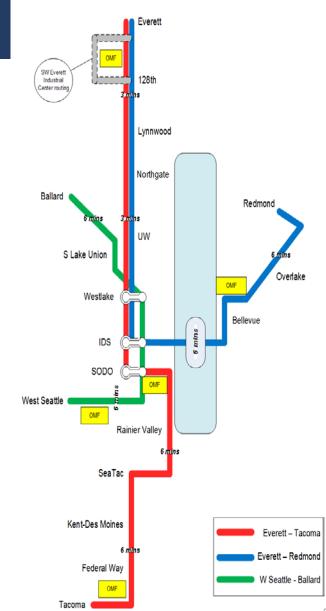

### Potential LRT System Operations Option #2

- Everett to Tacoma via Downtown Seattle Transit Tunnel
- Everett to Downtown Redmond via Downtown Seattle Transit Tunnel
- Ballard to West Seattle via new rail-only tunnel