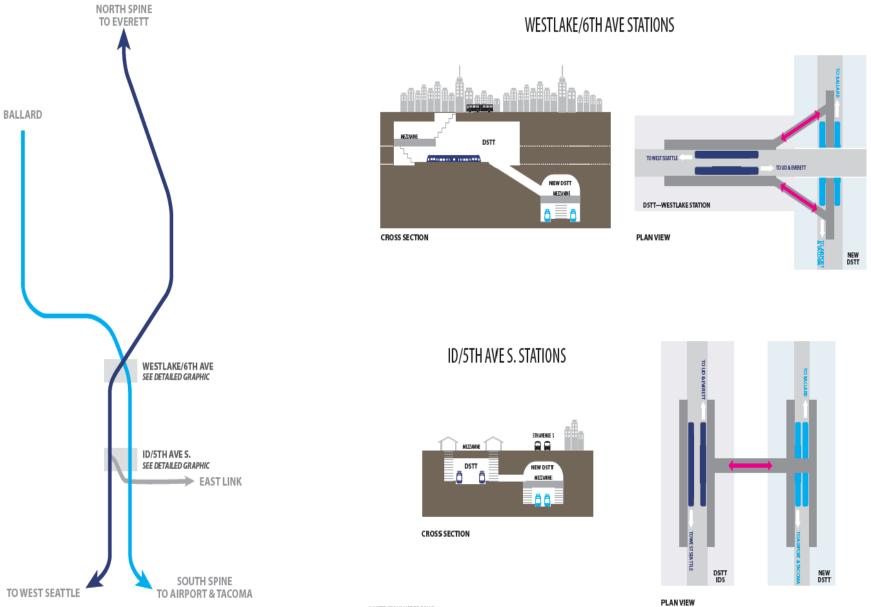

n Seattle LRT -

Alternative Through-routings and Alternative Operating Plans

### Potential LRT System Operations Option #1

- Everett to Tacoma via Downtown Seattle Transit Tunnel
- Everett to Downtown Redmond via Downtown Seattle Transit Tunnel
- Ballard to West Seattle <u>at-grade</u> via Downtown Seattle



### Potential LRT System Operations Option #2

- Everett to Tacoma via Downtown Seattle Transit Tunnel
- Everett to Downtown Redmond via Downtown Seattle Transit Tunnel
- Ballard to West Seattle via new rail-only tunnel



### Potential LRT System Operations Option #3

- Everett to West Seattle via Downtown Seattle Transit Tunnel
- Everett to Downtown Redmond via Downtown Seattle Transit Tunnel
- Ballard to Tacoma via new rail-only tunnel



# Downtown Seattle Tunnel SoundTransit