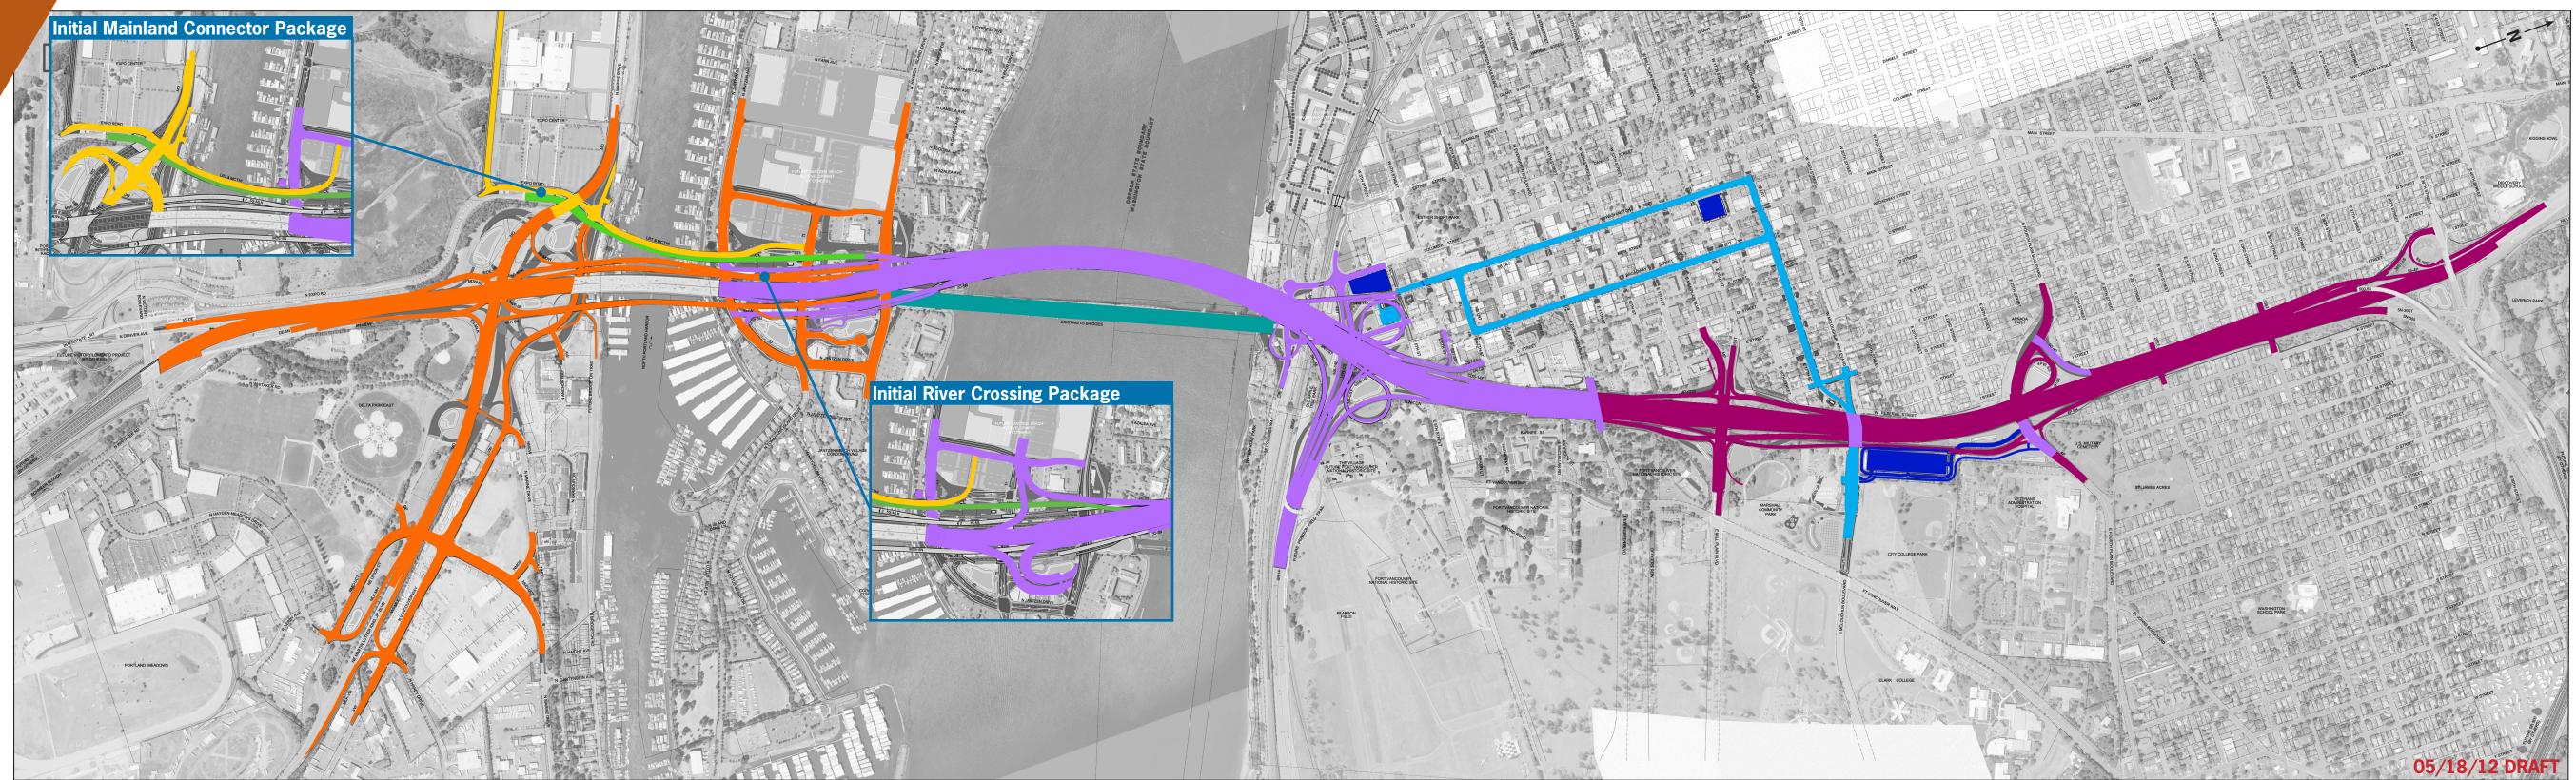

## Columbia River CROSSING Proposed Construction Packages for full project\*

River crossing and approaches (6 years, starting 2014)

Mainland connector to Hayden Island (2 years, starting 2015)

Park and rides (and misc. transit) (2 years, starting 2015)

WA Transit (4-5 years, starting 2015) OR Transit (3-4 years, starting 2016)

WA North (Mill Plain Blvd., Fourth Plain Blvd., 29th St., 33rd St., SR 500) (5 years, starting 2016)

Marine Drive/Hayden Island (4 years, starting 2018)

Bridge demolition (1.5 years, starting 2021)

\*Subject to change, each package may be one or more construction contracts.