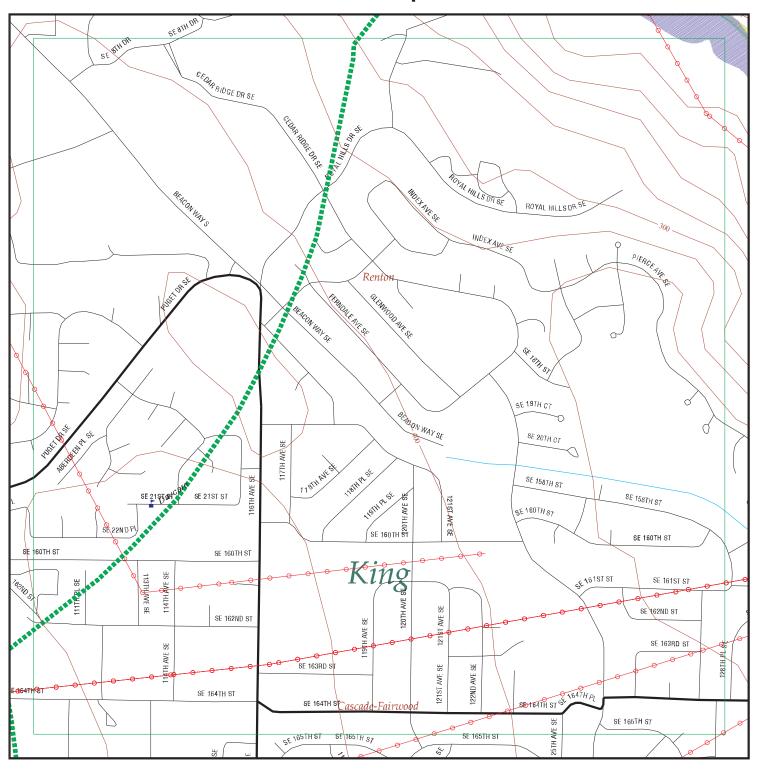

A brief description of each reasonably predictable site is outlined in Exhibit 1. The locations of the properties determined by the I-405 team to be reasonably predictable sites are shown in Exhibits 2 through 10.

Exhibit 1<sup>1</sup>. Summary of Reasonably Predictable Sites

| Site ID<br>(EDR Site<br>ID) | Location<br>Relative to the<br>TRIP Project<br>Area | Listed Business and<br>Address Identified by: EDR<br>Report <sup>2</sup><br>(Windshield Survey)                          | Site Description                                                                                                                                                                                                                                                                                                                                                                                                                        |
|-----------------------------|-----------------------------------------------------|--------------------------------------------------------------------------------------------------------------------------|-----------------------------------------------------------------------------------------------------------------------------------------------------------------------------------------------------------------------------------------------------------------------------------------------------------------------------------------------------------------------------------------------------------------------------------------|
| 1 (79)                      | The property is located within the project area     | Listed as Texaco #632321471<br>and Texaco, #63-232-0400<br>(currently vacant property)<br>located at 501 Tukwila Parkway | Six USTs (estimated capacities between 550 gallons and 10,000 gallons) are present on the site based on our review of Washington State Department of Ecology (Ecology) files. Three USTs formerly contained gasoline, one UST formerly contained diesel, one UST formerly contained heating oil and one UST formerly contained waste oil. The USTs are reported as empty and were pumped in April 2004.                                 |
|                             |                                                     |                                                                                                                          | Petroleum products from a LUST contaminated soil and groundwater at the property. Site cleanup started in 1995 and quarterly groundwater monitoring continues as of May 2005. No additional information was available in the Ecology files.                                                                                                                                                                                             |
|                             |                                                     |                                                                                                                          | The site apparently is undergoing a SEPA review according to a sign observed during our windshield survey completed in June 2006.                                                                                                                                                                                                                                                                                                       |
|                             |                                                     |                                                                                                                          | Listed on the RCRA-SQG, FINDS, MANIFEST, ICR, LUST, and UST lists.                                                                                                                                                                                                                                                                                                                                                                      |
|                             |                                                     |                                                                                                                          | See Exhibit 4 for site location.                                                                                                                                                                                                                                                                                                                                                                                                        |
| 2 (80)                      | East and<br>adjacent to the<br>project area         | Tukwila Gull #240 (currently vacant property) located at 15640 West Valley Highway                                       | Three USTs (containing gasoline) were removed from the site in December 1987 based on our review of Ecology files. Petroleum products from a LUST contaminated soil and groundwater at the property. The property is listed as awaiting cleanup since April 1996. An incident occurred in June 1997 when a bulldozer disturbed soil and solvent odors were reported. No other information was available during our Ecology file review. |
|                             |                                                     |                                                                                                                          | Chemical/oil recovery equipment, several 55-gallon drums and monitoring wells were observed on the property during the windshield survey completed in June 2006.                                                                                                                                                                                                                                                                        |
|                             |                                                     |                                                                                                                          | Listed on the LUST and UST lists.                                                                                                                                                                                                                                                                                                                                                                                                       |
|                             |                                                     |                                                                                                                          | See Exhibit 4 for site location.                                                                                                                                                                                                                                                                                                                                                                                                        |
| 3 (72)                      | North and adjacent to the project area              | Interior Construction Supply and<br>Charles Moore located at 1520<br>SW Grady Way                                        | Waste water (water soluble glue) from a sheetrock laminating machine was formerly disposed of at the site based on our review of Ecology files. Regulations for glue disposal were described to the property owner by the Metro Municipality of the Metropolitan Seattle in August 1989.                                                                                                                                                |
|                             |                                                     |                                                                                                                          | Polyvinyl acetate was released into a storm drain in July 1989. Toluene, acetone, methylene chloride, and xylene were present in soil samples collected north of the site in January 1990.                                                                                                                                                                                                                                              |
|                             |                                                     |                                                                                                                          | A UST was removed from the property. The UST was installed in December 1964. This site also is listed as a small quantity generator with no violations found.                                                                                                                                                                                                                                                                           |
|                             |                                                     |                                                                                                                          | No other information was available during our Ecology file review.                                                                                                                                                                                                                                                                                                                                                                      |
|                             |                                                     |                                                                                                                          | Listed on the RCRA-SQG, FINDS, and UST lists.                                                                                                                                                                                                                                                                                                                                                                                           |
|                             |                                                     |                                                                                                                          | See Exhibit 5 for site location.                                                                                                                                                                                                                                                                                                                                                                                                        |