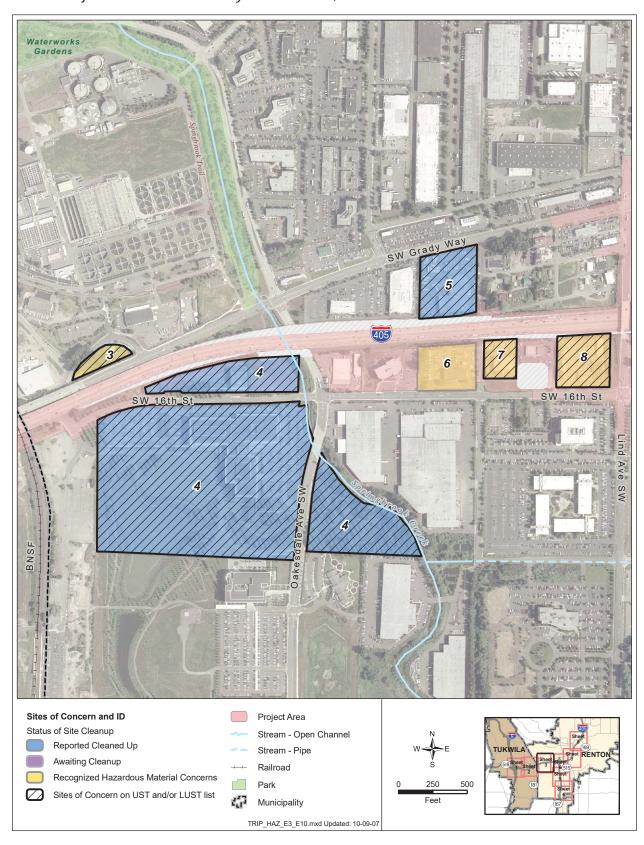

A brief description of each reasonably predictable site is outlined in Exhibit 1. The locations of the properties determined by the I-405 team to be reasonably predictable sites are shown in Exhibits 2 through 10.

| Site ID<br>(EDR Site<br>ID) | Location<br>Relative to the<br>TRIP Project<br>Area       | Listed Business and<br>Address Identified by: EDR<br>Report <sup>2</sup><br>(Windshield Survey)    | Site Description                                                                                                                                                                                                                                                                                                                                                                                                                                                                                                                                                                                                                                                                                                                                                                                |
|-----------------------------|-----------------------------------------------------------|----------------------------------------------------------------------------------------------------|-------------------------------------------------------------------------------------------------------------------------------------------------------------------------------------------------------------------------------------------------------------------------------------------------------------------------------------------------------------------------------------------------------------------------------------------------------------------------------------------------------------------------------------------------------------------------------------------------------------------------------------------------------------------------------------------------------------------------------------------------------------------------------------------------|
| 4 (69)                      | The property is located partially within the project area | Listed as Boeing/Longacres  Longacres Race Course/ Boeing/Longacres located at 1621 SW 16th Street | Approximately 40 gallons of mineral oil and polychlorinated biphenyls (PCBs) spilled from a vandalized transformer located on the eastern portion of the site in April 1995 based on our review of Ecology files. The contaminated soil was removed and a final report was submitted to Ecology in June 1995.                                                                                                                                                                                                                                                                                                                                                                                                                                                                                   |
|                             |                                                           |                                                                                                    | One gasoline UST and one diesel UST (estimated capacities of 1,000 gallons each) were removed in January 1991 based on our review of Ecology files. The USTs were located near the maintenance building located on the northeast portion of the property. Soil and groundwater were contaminated with petroleum products from a LUST. Soil and groundwater contained total petroleum hydrocarbons (TPH) and/or benzene, toluene, ethylbenzene, and xylene (BTEX) compounds above MTCA cleanup levels. The detectable concentrations of the compounds has decreased during the project monitoring period (between August 1990 and September 1993) and were at concentrations less than MTCA cleanup levels in 1996. Ecology files reported the site cleaned up in October 2002.                  |
|                             |                                                           |                                                                                                    | One waste oil UST (estimated capacity of 500 gallons) located on the eastern portion of the site was removed from the site in 1989 based on our review of Ecology files. Three USTs (estimated capacities of 1,000 gallons each) located southwest of the site were removed in September 1993. The EDR report indicated one UST was also removed in December 1990. However, no information regarding this UST was available in the Ecology files.                                                                                                                                                                                                                                                                                                                                               |
|                             |                                                           |                                                                                                    | This site also is listed as a small quantity generator with no violations found.                                                                                                                                                                                                                                                                                                                                                                                                                                                                                                                                                                                                                                                                                                                |
|                             |                                                           |                                                                                                    | Listed on the ICR, RCRA-SQG, FINDS, MANIFEST, LUST, and UST lists.                                                                                                                                                                                                                                                                                                                                                                                                                                                                                                                                                                                                                                                                                                                              |
|                             |                                                           |                                                                                                    | See Exhibit 5 for site location.                                                                                                                                                                                                                                                                                                                                                                                                                                                                                                                                                                                                                                                                                                                                                                |
| 5 (56)                      | North and adjacent to the project area                    | Cummins Northwest Inc Renton located at 811 SW Grady Way                                           | One heating oil, one gasoline, one waste oil, and one unidentified UST (estimated capacities between 2,000 and 5,200 gallons) were removed from the site in September 1989. One diesel and one waste oil AST (estimated capacities of 550 gallons) were also installed at the site in October 1989.                                                                                                                                                                                                                                                                                                                                                                                                                                                                                             |
|                             |                                                           |                                                                                                    | Soil in the vicinity of a waste oil AST on the northwestern portion of the site and soil in the vicinity of an oil water separator (OWS) on the eastern portion of the site is contaminated by petroleum hydrocarbons based on our review of Ecology files. Petroleum contaminated soil has been removed from the site. However, a limited amount of benzene and gasoline-range hydrocarbons contaminated soil remains in the vicinity of the AST and OWS. Carcinogenic polyaromatic hydrocarbons (CPAHs) were also detected in a groundwater sample at concentrations slightly above MTCA Method A cleanup levels in the vicinity of the AST. Ecology determined the contaminated soil posed no threat to human health or the environment. A NFA was granted for the property in October 2003. |
|                             |                                                           |                                                                                                    | This site is also listed as a small quantity generator with no violations found.                                                                                                                                                                                                                                                                                                                                                                                                                                                                                                                                                                                                                                                                                                                |
|                             |                                                           |                                                                                                    | Listed on the RCRA-SQG, FINDS, UST, CSCSL NFA, and VCP lists.                                                                                                                                                                                                                                                                                                                                                                                                                                                                                                                                                                                                                                                                                                                                   |
|                             |                                                           |                                                                                                    | See Exhibit 5 for site location.                                                                                                                                                                                                                                                                                                                                                                                                                                                                                                                                                                                                                                                                                                                                                                |
| 6 (No EDR<br>ID)            | The property is located within the project area           | Shuttle Express located at 800<br>SW 16th Street                                                   | Two ASTs (approximately 300 gallons each) were observed during our windshield survey completed in June 2006. The ASTs were labeled as containing flammable material.                                                                                                                                                                                                                                                                                                                                                                                                                                                                                                                                                                                                                            |
|                             |                                                           |                                                                                                    | Ecology files were not available for this site.                                                                                                                                                                                                                                                                                                                                                                                                                                                                                                                                                                                                                                                                                                                                                 |
|                             |                                                           |                                                                                                    | See Exhibit 5 for site location.                                                                                                                                                                                                                                                                                                                                                                                                                                                                                                                                                                                                                                                                                                                                                                |

| Site ID<br>(EDR Site<br>ID) | Location<br>Relative to the<br>TRIP Project<br>Area | Listed Business and<br>Address Identified by: EDR<br>Report <sup>2</sup><br>(Windshield Survey) | Site Description                                                                                                                                                                                                                                                                                                                                                                                                                                                                                                                 |
|-----------------------------|-----------------------------------------------------|-------------------------------------------------------------------------------------------------|----------------------------------------------------------------------------------------------------------------------------------------------------------------------------------------------------------------------------------------------------------------------------------------------------------------------------------------------------------------------------------------------------------------------------------------------------------------------------------------------------------------------------------|
| located                     | The property is located within the study area       | Holmes Electric, Holmes<br>Communications located at<br>1422 Raymond Avenue SW                  | Four USTs (estimated capacities between 500 gallons and 4,000 gallons) containing waste oil, gasoline and diesel were removed from the property in 1991. The USTs were installed in December 1964. Two USTs containing waste oil (estimated capacity of 500 gallons) and gasoline (estimated capacity of 12,000 gallons) were also reported as operational at the property.                                                                                                                                                      |
|                             |                                                     |                                                                                                 | This property is also listed as a small quantity generator with no violations reported. The property was retained based on its location within the study area.                                                                                                                                                                                                                                                                                                                                                                   |
|                             |                                                     |                                                                                                 | No additional information was available in the Ecology files.                                                                                                                                                                                                                                                                                                                                                                                                                                                                    |
|                             |                                                     |                                                                                                 | Listed on the UST, RCRA-SQG, and FINDS lists.                                                                                                                                                                                                                                                                                                                                                                                                                                                                                    |
|                             |                                                     |                                                                                                 | See Exhibit 5 for site location.                                                                                                                                                                                                                                                                                                                                                                                                                                                                                                 |
| 8 (66)                      | The property is located within                      | Seattle Lumber Company<br>located at 500 SW 16th Street                                         | A gasoline UST (estimated capacity of 800 gallons) was removed from the site in October 1991.                                                                                                                                                                                                                                                                                                                                                                                                                                    |
|                             | the project area                                    |                                                                                                 | No additional information was available in the Ecology files.                                                                                                                                                                                                                                                                                                                                                                                                                                                                    |
|                             |                                                     |                                                                                                 | Listed on UST and FINDS lists.                                                                                                                                                                                                                                                                                                                                                                                                                                                                                                   |
|                             |                                                     |                                                                                                 | See Exhibit 5 for site location.                                                                                                                                                                                                                                                                                                                                                                                                                                                                                                 |
| 9 (100)                     | 9 (100) West and adjacent to the project area       | Younker Property located at 3000 East Valley Road                                               | Petroleum contamination was discovered in fill material imported on the site approximately 20 years ago based on our review of Ecology files.  Approximately 250 cubic yards of diesel and heavy oil contaminated soil was removed from the northern portion of the site in July 1996. Subsequent soil and groundwater sample analysis indicated all diesel and heavy oil contaminated soil was removed from the northern portion of the site.                                                                                   |
|                             |                                                     |                                                                                                 | Ecology received the final of four quarterly groundwater monitoring reports in May 1997. The EDR report indicated the site was granted a NFA status by Ecology; however, we could not verify this information from the Ecology file review.                                                                                                                                                                                                                                                                                      |
|                             |                                                     |                                                                                                 | Listed on the CSCSL and ICR list.                                                                                                                                                                                                                                                                                                                                                                                                                                                                                                |
|                             |                                                     |                                                                                                 | See Exhibit 6 for site location.                                                                                                                                                                                                                                                                                                                                                                                                                                                                                                 |
| 10 (105)                    | West and adjacent to the                            | Craig Taylor Equipment, Renton located at 3100 East Valley                                      | One UST (unidentified contents and capacity) was removed from the site in January 1992.                                                                                                                                                                                                                                                                                                                                                                                                                                          |
|                             | project area                                        | Road                                                                                            | Improper handling of petroleum products and/or equipment led to contamination of soil and groundwater at the property. The property was filled with approximately 4 feet of construction debris and asphalt over the last 10 to 15 years based on our review of Ecology files. The ground surface was also sprayed with oil to limit dust particles. The diesel contaminated soil was removed from the site in June 1993 and April 1994. No petroleum hydrocarbons were detected in groundwater samples collected in April 1994. |
|                             |                                                     |                                                                                                 | An interim cleanup report was received by Ecology in November 1995. The property was reportedly granted NFA status by Ecology in September 1996 on the condition that groundwater monitoring continues for five years.                                                                                                                                                                                                                                                                                                           |
|                             |                                                     |                                                                                                 | Listed on the RCRA-SQG, FINDS, CSCSL NFA, and ICR lists.                                                                                                                                                                                                                                                                                                                                                                                                                                                                         |
|                             |                                                     |                                                                                                 | See Exhibit 6 for site location.                                                                                                                                                                                                                                                                                                                                                                                                                                                                                                 |