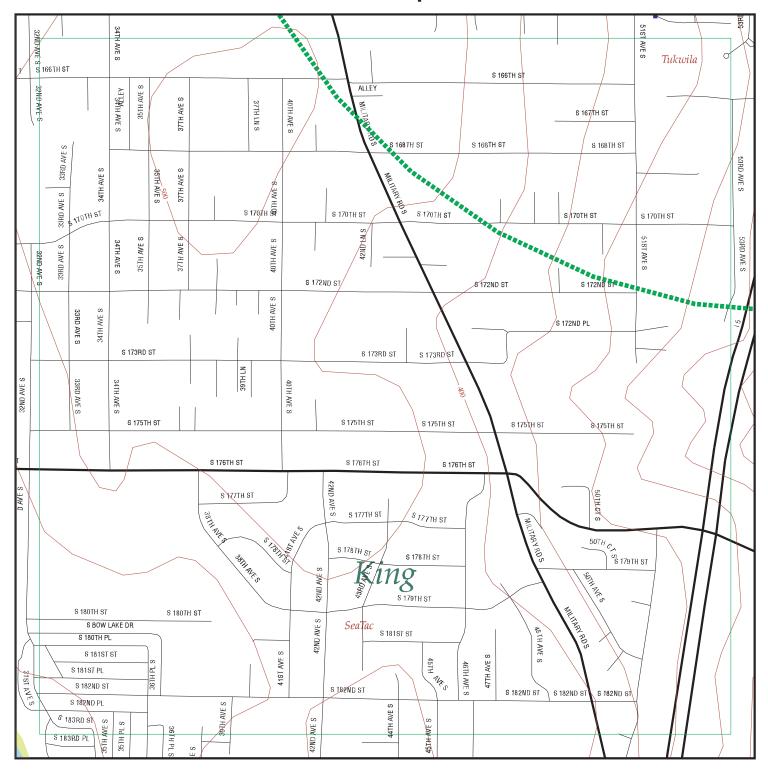

A brief description of each reasonably predictable site is outlined in Exhibit 1. The locations of the properties determined by the I-405 team to be reasonably predictable sites are shown in Exhibits 2 through 10.