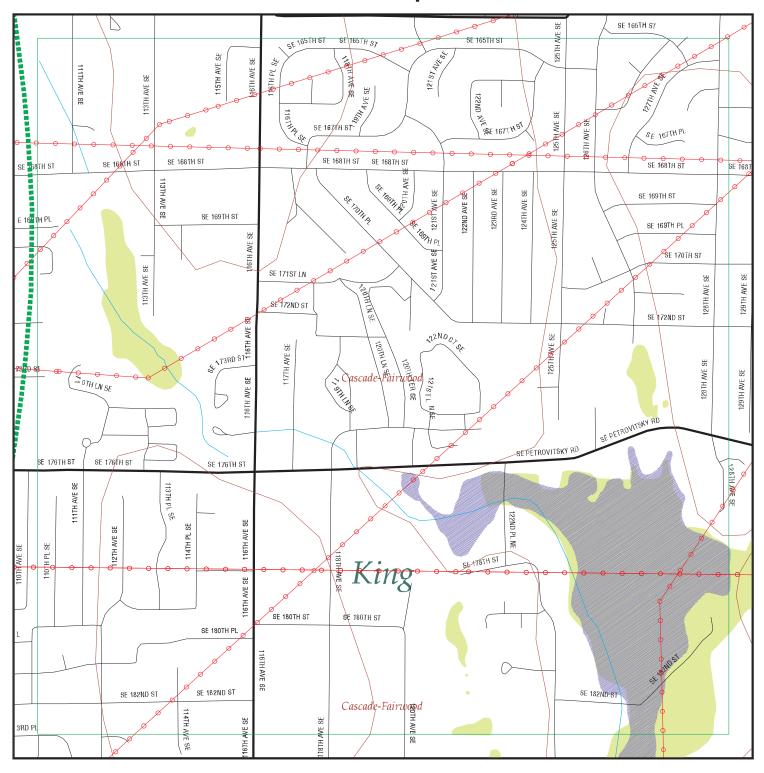

A brief description of each reasonably predictable site is outlined in Exhibit 1. The locations of the properties determined by the I-405 team to be reasonably predictable sites are shown in Exhibits 2 through 10.