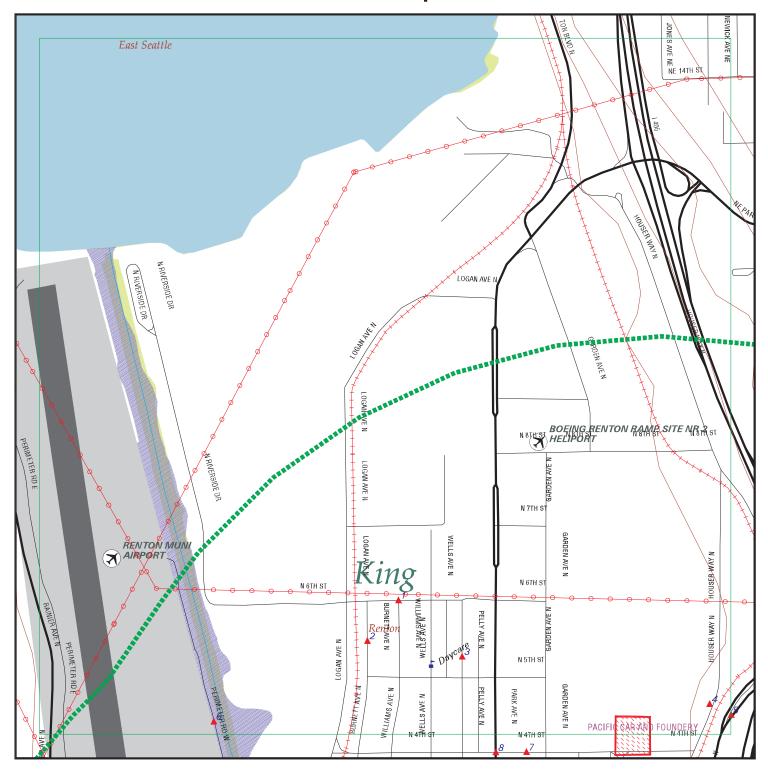

A brief description of each reasonably predictable site is outlined in Exhibit 1. The locations of the properties determined by the I-405 team to be reasonably predictable sites are shown in Exhibits 2 through 10.

| Site ID<br>(EDR Site<br>ID) | Location<br>Relative to the<br>TRIP Project<br>Area       | Listed Business and<br>Address Identified by: EDR<br>Report <sup>2</sup><br>(Windshield Survey)    | Site Description                                                                                                                                                                                                                                                                                                                                                                                                                                                                                                                                                                                                                                                                                                                                                                                |
|-----------------------------|-----------------------------------------------------------|----------------------------------------------------------------------------------------------------|-------------------------------------------------------------------------------------------------------------------------------------------------------------------------------------------------------------------------------------------------------------------------------------------------------------------------------------------------------------------------------------------------------------------------------------------------------------------------------------------------------------------------------------------------------------------------------------------------------------------------------------------------------------------------------------------------------------------------------------------------------------------------------------------------|
| 4 (69)                      | The property is located partially within the project area | Listed as Boeing/Longacres  Longacres Race Course/ Boeing/Longacres located at 1621 SW 16th Street | Approximately 40 gallons of mineral oil and polychlorinated biphenyls (PCBs) spilled from a vandalized transformer located on the eastern portion of the site in April 1995 based on our review of Ecology files. The contaminated soil was removed and a final report was submitted to Ecology in June 1995.                                                                                                                                                                                                                                                                                                                                                                                                                                                                                   |
|                             |                                                           |                                                                                                    | One gasoline UST and one diesel UST (estimated capacities of 1,000 gallons each) were removed in January 1991 based on our review of Ecology files. The USTs were located near the maintenance building located on the northeast portion of the property. Soil and groundwater were contaminated with petroleum products from a LUST. Soil and groundwater contained total petroleum hydrocarbons (TPH) and/or benzene, toluene, ethylbenzene, and xylene (BTEX) compounds above MTCA cleanup levels. The detectable concentrations of the compounds has decreased during the project monitoring period (between August 1990 and September 1993) and were at concentrations less than MTCA cleanup levels in 1996. Ecology files reported the site cleaned up in October 2002.                  |
|                             |                                                           |                                                                                                    | One waste oil UST (estimated capacity of 500 gallons) located on the eastern portion of the site was removed from the site in 1989 based on our review of Ecology files. Three USTs (estimated capacities of 1,000 gallons each) located southwest of the site were removed in September 1993. The EDR report indicated one UST was also removed in December 1990. However, no information regarding this UST was available in the Ecology files.                                                                                                                                                                                                                                                                                                                                               |
|                             |                                                           |                                                                                                    | This site also is listed as a small quantity generator with no violations found.                                                                                                                                                                                                                                                                                                                                                                                                                                                                                                                                                                                                                                                                                                                |
|                             |                                                           |                                                                                                    | Listed on the ICR, RCRA-SQG, FINDS, MANIFEST, LUST, and UST lists.                                                                                                                                                                                                                                                                                                                                                                                                                                                                                                                                                                                                                                                                                                                              |
|                             |                                                           |                                                                                                    | See Exhibit 5 for site location.                                                                                                                                                                                                                                                                                                                                                                                                                                                                                                                                                                                                                                                                                                                                                                |
| 5 (56)                      | North and adjacent to the project area                    | Cummins Northwest Inc Renton located at 811 SW Grady Way                                           | One heating oil, one gasoline, one waste oil, and one unidentified UST (estimated capacities between 2,000 and 5,200 gallons) were removed from the site in September 1989. One diesel and one waste oil AST (estimated capacities of 550 gallons) were also installed at the site in October 1989.                                                                                                                                                                                                                                                                                                                                                                                                                                                                                             |
|                             |                                                           |                                                                                                    | Soil in the vicinity of a waste oil AST on the northwestern portion of the site and soil in the vicinity of an oil water separator (OWS) on the eastern portion of the site is contaminated by petroleum hydrocarbons based on our review of Ecology files. Petroleum contaminated soil has been removed from the site. However, a limited amount of benzene and gasoline-range hydrocarbons contaminated soil remains in the vicinity of the AST and OWS. Carcinogenic polyaromatic hydrocarbons (CPAHs) were also detected in a groundwater sample at concentrations slightly above MTCA Method A cleanup levels in the vicinity of the AST. Ecology determined the contaminated soil posed no threat to human health or the environment. A NFA was granted for the property in October 2003. |
|                             |                                                           |                                                                                                    | This site is also listed as a small quantity generator with no violations found.                                                                                                                                                                                                                                                                                                                                                                                                                                                                                                                                                                                                                                                                                                                |
|                             |                                                           |                                                                                                    | Listed on the RCRA-SQG, FINDS, UST, CSCSL NFA, and VCP lists.                                                                                                                                                                                                                                                                                                                                                                                                                                                                                                                                                                                                                                                                                                                                   |
|                             |                                                           |                                                                                                    | See Exhibit 5 for site location.                                                                                                                                                                                                                                                                                                                                                                                                                                                                                                                                                                                                                                                                                                                                                                |
| 6 (No EDR<br>ID)            | The property is located within the project area           | Shuttle Express located at 800<br>SW 16th Street                                                   | Two ASTs (approximately 300 gallons each) were observed during our windshield survey completed in June 2006. The ASTs were labeled as containing flammable material.                                                                                                                                                                                                                                                                                                                                                                                                                                                                                                                                                                                                                            |
|                             |                                                           |                                                                                                    | Ecology files were not available for this site.                                                                                                                                                                                                                                                                                                                                                                                                                                                                                                                                                                                                                                                                                                                                                 |
|                             |                                                           |                                                                                                    | See Exhibit 5 for site location.                                                                                                                                                                                                                                                                                                                                                                                                                                                                                                                                                                                                                                                                                                                                                                |

| Site ID<br>(EDR Site<br>ID) | Location<br>Relative to the<br>TRIP Project<br>Area | Listed Business and<br>Address Identified by: EDR<br>Report <sup>2</sup><br>(Windshield Survey) | Site Description                                                                                                                                                                                                                                                                                                                                                                                                                                                                                                                 |
|-----------------------------|-----------------------------------------------------|-------------------------------------------------------------------------------------------------|----------------------------------------------------------------------------------------------------------------------------------------------------------------------------------------------------------------------------------------------------------------------------------------------------------------------------------------------------------------------------------------------------------------------------------------------------------------------------------------------------------------------------------|
| located                     | The property is located within the study area       | Holmes Electric, Holmes<br>Communications located at<br>1422 Raymond Avenue SW                  | Four USTs (estimated capacities between 500 gallons and 4,000 gallons) containing waste oil, gasoline and diesel were removed from the property in 1991. The USTs were installed in December 1964. Two USTs containing waste oil (estimated capacity of 500 gallons) and gasoline (estimated capacity of 12,000 gallons) were also reported as operational at the property.                                                                                                                                                      |
|                             |                                                     |                                                                                                 | This property is also listed as a small quantity generator with no violations reported. The property was retained based on its location within the study area.                                                                                                                                                                                                                                                                                                                                                                   |
|                             |                                                     |                                                                                                 | No additional information was available in the Ecology files.                                                                                                                                                                                                                                                                                                                                                                                                                                                                    |
|                             |                                                     |                                                                                                 | Listed on the UST, RCRA-SQG, and FINDS lists.                                                                                                                                                                                                                                                                                                                                                                                                                                                                                    |
|                             |                                                     |                                                                                                 | See Exhibit 5 for site location.                                                                                                                                                                                                                                                                                                                                                                                                                                                                                                 |
| 8 (66)                      | The property is located within                      | Seattle Lumber Company<br>located at 500 SW 16th Street                                         | A gasoline UST (estimated capacity of 800 gallons) was removed from the site in October 1991.                                                                                                                                                                                                                                                                                                                                                                                                                                    |
|                             | the project area                                    |                                                                                                 | No additional information was available in the Ecology files.                                                                                                                                                                                                                                                                                                                                                                                                                                                                    |
|                             |                                                     |                                                                                                 | Listed on UST and FINDS lists.                                                                                                                                                                                                                                                                                                                                                                                                                                                                                                   |
|                             |                                                     |                                                                                                 | See Exhibit 5 for site location.                                                                                                                                                                                                                                                                                                                                                                                                                                                                                                 |
| 9 (100)                     | 9 (100) West and adjacent to the project area       | Younker Property located at 3000 East Valley Road                                               | Petroleum contamination was discovered in fill material imported on the site approximately 20 years ago based on our review of Ecology files.  Approximately 250 cubic yards of diesel and heavy oil contaminated soil was removed from the northern portion of the site in July 1996. Subsequent soil and groundwater sample analysis indicated all diesel and heavy oil contaminated soil was removed from the northern portion of the site.                                                                                   |
|                             |                                                     |                                                                                                 | Ecology received the final of four quarterly groundwater monitoring reports in May 1997. The EDR report indicated the site was granted a NFA status by Ecology; however, we could not verify this information from the Ecology file review.                                                                                                                                                                                                                                                                                      |
|                             |                                                     |                                                                                                 | Listed on the CSCSL and ICR list.                                                                                                                                                                                                                                                                                                                                                                                                                                                                                                |
|                             |                                                     |                                                                                                 | See Exhibit 6 for site location.                                                                                                                                                                                                                                                                                                                                                                                                                                                                                                 |
| 10 (105)                    | West and adjacent to the                            | Craig Taylor Equipment, Renton located at 3100 East Valley                                      | One UST (unidentified contents and capacity) was removed from the site in January 1992.                                                                                                                                                                                                                                                                                                                                                                                                                                          |
|                             | project area                                        | Road                                                                                            | Improper handling of petroleum products and/or equipment led to contamination of soil and groundwater at the property. The property was filled with approximately 4 feet of construction debris and asphalt over the last 10 to 15 years based on our review of Ecology files. The ground surface was also sprayed with oil to limit dust particles. The diesel contaminated soil was removed from the site in June 1993 and April 1994. No petroleum hydrocarbons were detected in groundwater samples collected in April 1994. |
|                             |                                                     |                                                                                                 | An interim cleanup report was received by Ecology in November 1995. The property was reportedly granted NFA status by Ecology in September 1996 on the condition that groundwater monitoring continues for five years.                                                                                                                                                                                                                                                                                                           |
|                             |                                                     |                                                                                                 | Listed on the RCRA-SQG, FINDS, CSCSL NFA, and ICR lists.                                                                                                                                                                                                                                                                                                                                                                                                                                                                         |
|                             |                                                     |                                                                                                 | See Exhibit 6 for site location.                                                                                                                                                                                                                                                                                                                                                                                                                                                                                                 |