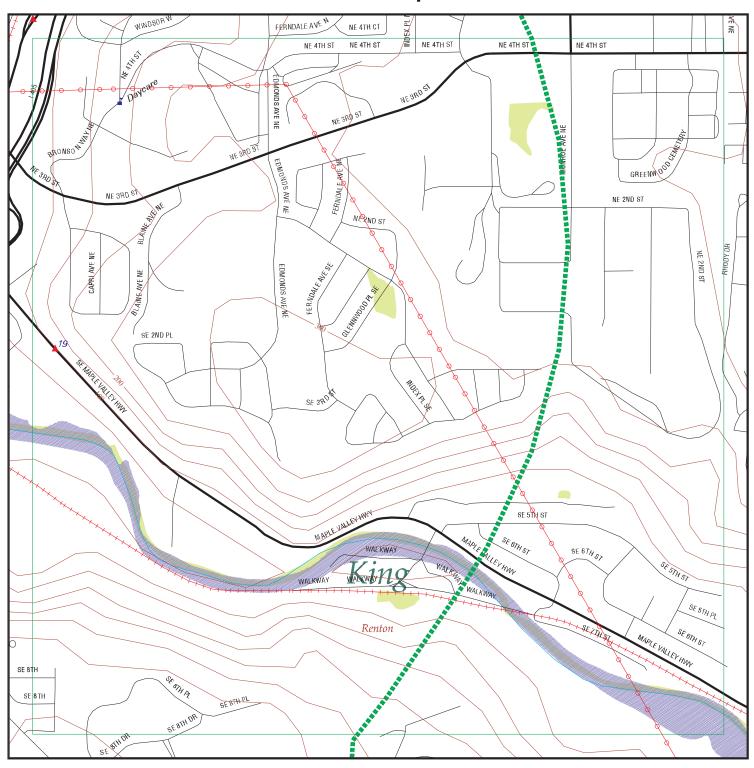

A brief description of each reasonably predictable site is outlined in Exhibit 1. The locations of the properties determined by the I-405 team to be reasonably predictable sites are shown in Exhibits 2 through 10.

Exhibit 1<sup>1</sup>. Summary of Reasonably Predictable Sites

| Site ID<br>(EDR Site<br>ID) | Location<br>Relative to the<br>TRIP Project<br>Area | Listed Business and<br>Address Identified by: EDR<br>Report <sup>2</sup><br>(Windshield Survey)                          | Site Description                                                                                                                                                                                                                                                                                                                                                                                                                        |
|-----------------------------|-----------------------------------------------------|--------------------------------------------------------------------------------------------------------------------------|-----------------------------------------------------------------------------------------------------------------------------------------------------------------------------------------------------------------------------------------------------------------------------------------------------------------------------------------------------------------------------------------------------------------------------------------|
| 1 (79)                      | The property is located within the project area     | Listed as Texaco #632321471<br>and Texaco, #63-232-0400<br>(currently vacant property)<br>located at 501 Tukwila Parkway | Six USTs (estimated capacities between 550 gallons and 10,000 gallons) are present on the site based on our review of Washington State Department of Ecology (Ecology) files. Three USTs formerly contained gasoline, one UST formerly contained diesel, one UST formerly contained heating oil and one UST formerly contained waste oil. The USTs are reported as empty and were pumped in April 2004.                                 |
|                             |                                                     |                                                                                                                          | Petroleum products from a LUST contaminated soil and groundwater at the property. Site cleanup started in 1995 and quarterly groundwater monitoring continues as of May 2005. No additional information was available in the Ecology files.                                                                                                                                                                                             |
|                             |                                                     |                                                                                                                          | The site apparently is undergoing a SEPA review according to a sign observed during our windshield survey completed in June 2006.                                                                                                                                                                                                                                                                                                       |
|                             |                                                     |                                                                                                                          | Listed on the RCRA-SQG, FINDS, MANIFEST, ICR, LUST, and UST lists.                                                                                                                                                                                                                                                                                                                                                                      |
|                             |                                                     |                                                                                                                          | See Exhibit 4 for site location.                                                                                                                                                                                                                                                                                                                                                                                                        |
| 2 (80)                      | East and<br>adjacent to the<br>project area         | Tukwila Gull #240 (currently vacant property) located at 15640 West Valley Highway                                       | Three USTs (containing gasoline) were removed from the site in December 1987 based on our review of Ecology files. Petroleum products from a LUST contaminated soil and groundwater at the property. The property is listed as awaiting cleanup since April 1996. An incident occurred in June 1997 when a bulldozer disturbed soil and solvent odors were reported. No other information was available during our Ecology file review. |
|                             |                                                     |                                                                                                                          | Chemical/oil recovery equipment, several 55-gallon drums and monitoring wells were observed on the property during the windshield survey completed in June 2006.                                                                                                                                                                                                                                                                        |
|                             |                                                     |                                                                                                                          | Listed on the LUST and UST lists.                                                                                                                                                                                                                                                                                                                                                                                                       |
|                             |                                                     |                                                                                                                          | See Exhibit 4 for site location.                                                                                                                                                                                                                                                                                                                                                                                                        |
| 3 (72)                      | North and adjacent to the project area              | Interior Construction Supply and<br>Charles Moore located at 1520<br>SW Grady Way                                        | Waste water (water soluble glue) from a sheetrock laminating machine was formerly disposed of at the site based on our review of Ecology files. Regulations for glue disposal were described to the property owner by the Metro Municipality of the Metropolitan Seattle in August 1989.                                                                                                                                                |
|                             |                                                     |                                                                                                                          | Polyvinyl acetate was released into a storm drain in July 1989. Toluene, acetone, methylene chloride, and xylene were present in soil samples collected north of the site in January 1990.                                                                                                                                                                                                                                              |
|                             |                                                     |                                                                                                                          | A UST was removed from the property. The UST was installed in December 1964. This site also is listed as a small quantity generator with no violations found.                                                                                                                                                                                                                                                                           |
|                             |                                                     |                                                                                                                          | No other information was available during our Ecology file review.                                                                                                                                                                                                                                                                                                                                                                      |
|                             |                                                     |                                                                                                                          | Listed on the RCRA-SQG, FINDS, and UST lists.                                                                                                                                                                                                                                                                                                                                                                                           |
|                             |                                                     |                                                                                                                          | See Exhibit 5 for site location.                                                                                                                                                                                                                                                                                                                                                                                                        |