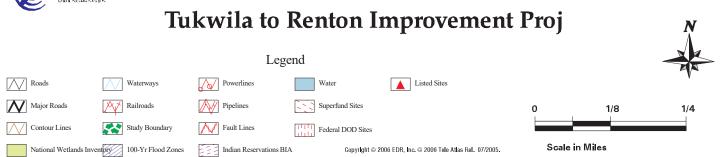

A brief description of each reasonably predictable site is outlined in Exhibit 1. The locations of the properties determined by the I-405 team to be reasonably predictable sites are shown in Exhibits 2 through 10.

Exhibit 1<sup>1</sup>. Summary of Reasonably Predictable Sites

| Site ID<br>(EDR Site<br>ID) | Location<br>Relative to the<br>TRIP Project<br>Area | Listed Business and<br>Address Identified by: EDR<br>Report <sup>2</sup><br>(Windshield Survey)                          | Site Description                                                                                                                                                                                                                                                                                                                                                                                                                        |
|-----------------------------|-----------------------------------------------------|--------------------------------------------------------------------------------------------------------------------------|-----------------------------------------------------------------------------------------------------------------------------------------------------------------------------------------------------------------------------------------------------------------------------------------------------------------------------------------------------------------------------------------------------------------------------------------|
| 1 (79)                      | The property is located within the project area     | Listed as Texaco #632321471<br>and Texaco, #63-232-0400<br>(currently vacant property)<br>located at 501 Tukwila Parkway | Six USTs (estimated capacities between 550 gallons and 10,000 gallons) are present on the site based on our review of Washington State Department of Ecology (Ecology) files. Three USTs formerly contained gasoline, one UST formerly contained diesel, one UST formerly contained heating oil and one UST formerly contained waste oil. The USTs are reported as empty and were pumped in April 2004.                                 |
|                             |                                                     |                                                                                                                          | Petroleum products from a LUST contaminated soil and groundwater at the property. Site cleanup started in 1995 and quarterly groundwater monitoring continues as of May 2005. No additional information was available in the Ecology files.                                                                                                                                                                                             |
|                             |                                                     |                                                                                                                          | The site apparently is undergoing a SEPA review according to a sign observed during our windshield survey completed in June 2006.                                                                                                                                                                                                                                                                                                       |
|                             |                                                     |                                                                                                                          | Listed on the RCRA-SQG, FINDS, MANIFEST, ICR, LUST, and UST lists.                                                                                                                                                                                                                                                                                                                                                                      |
|                             |                                                     |                                                                                                                          | See Exhibit 4 for site location.                                                                                                                                                                                                                                                                                                                                                                                                        |
| 2 (80)                      | East and<br>adjacent to the<br>project area         | Tukwila Gull #240 (currently vacant property) located at 15640 West Valley Highway                                       | Three USTs (containing gasoline) were removed from the site in December 1987 based on our review of Ecology files. Petroleum products from a LUST contaminated soil and groundwater at the property. The property is listed as awaiting cleanup since April 1996. An incident occurred in June 1997 when a bulldozer disturbed soil and solvent odors were reported. No other information was available during our Ecology file review. |
|                             |                                                     |                                                                                                                          | Chemical/oil recovery equipment, several 55-gallon drums and monitoring wells were observed on the property during the windshield survey completed in June 2006.                                                                                                                                                                                                                                                                        |
|                             |                                                     |                                                                                                                          | Listed on the LUST and UST lists.                                                                                                                                                                                                                                                                                                                                                                                                       |
|                             |                                                     |                                                                                                                          | See Exhibit 4 for site location.                                                                                                                                                                                                                                                                                                                                                                                                        |
| 3 (72)                      | North and adjacent to the project area              | Interior Construction Supply and<br>Charles Moore located at 1520<br>SW Grady Way                                        | Waste water (water soluble glue) from a sheetrock laminating machine was formerly disposed of at the site based on our review of Ecology files. Regulations for glue disposal were described to the property owner by the Metro Municipality of the Metropolitan Seattle in August 1989.                                                                                                                                                |
|                             |                                                     |                                                                                                                          | Polyvinyl acetate was released into a storm drain in July 1989. Toluene, acetone, methylene chloride, and xylene were present in soil samples collected north of the site in January 1990.                                                                                                                                                                                                                                              |
|                             |                                                     |                                                                                                                          | A UST was removed from the property. The UST was installed in December 1964. This site also is listed as a small quantity generator with no violations found.                                                                                                                                                                                                                                                                           |
|                             |                                                     |                                                                                                                          | No other information was available during our Ecology file review.                                                                                                                                                                                                                                                                                                                                                                      |
|                             |                                                     |                                                                                                                          | Listed on the RCRA-SQG, FINDS, and UST lists.                                                                                                                                                                                                                                                                                                                                                                                           |
|                             |                                                     |                                                                                                                          | See Exhibit 5 for site location.                                                                                                                                                                                                                                                                                                                                                                                                        |