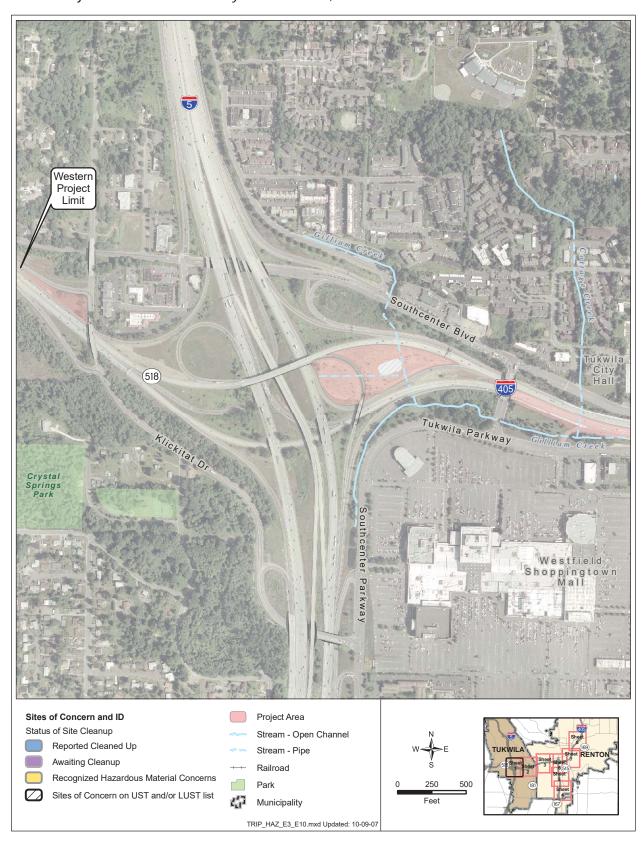

A brief description of each reasonably predictable site is outlined in Exhibit 1. The locations of the properties determined by the I-405 team to be reasonably predictable sites are shown in Exhibits 2 through 10.

Exhibit 1<sup>1</sup>. Summary of Reasonably Predictable Sites

| Site ID<br>(EDR Site<br>ID) | Location<br>Relative to the<br>TRIP Project<br>Area | Listed Business and<br>Address Identified by: EDR<br>Report <sup>2</sup><br>(Windshield Survey)                          | Site Description                                                                                                                                                                                                                                                                                                                                                                                                                        |
|-----------------------------|-----------------------------------------------------|--------------------------------------------------------------------------------------------------------------------------|-----------------------------------------------------------------------------------------------------------------------------------------------------------------------------------------------------------------------------------------------------------------------------------------------------------------------------------------------------------------------------------------------------------------------------------------|
| 1 (79)                      | The property is located within the project area     | Listed as Texaco #632321471<br>and Texaco, #63-232-0400<br>(currently vacant property)<br>located at 501 Tukwila Parkway | Six USTs (estimated capacities between 550 gallons and 10,000 gallons) are present on the site based on our review of Washington State Department of Ecology (Ecology) files. Three USTs formerly contained gasoline, one UST formerly contained diesel, one UST formerly contained heating oil and one UST formerly contained waste oil. The USTs are reported as empty and were pumped in April 2004.                                 |
|                             |                                                     |                                                                                                                          | Petroleum products from a LUST contaminated soil and groundwater at the property. Site cleanup started in 1995 and quarterly groundwater monitoring continues as of May 2005. No additional information was available in the Ecology files.                                                                                                                                                                                             |
|                             |                                                     |                                                                                                                          | The site apparently is undergoing a SEPA review according to a sign observed during our windshield survey completed in June 2006.                                                                                                                                                                                                                                                                                                       |
|                             |                                                     |                                                                                                                          | Listed on the RCRA-SQG, FINDS, MANIFEST, ICR, LUST, and UST lists.                                                                                                                                                                                                                                                                                                                                                                      |
|                             |                                                     |                                                                                                                          | See Exhibit 4 for site location.                                                                                                                                                                                                                                                                                                                                                                                                        |
| 2 (80)                      | East and<br>adjacent to the<br>project area         | Tukwila Gull #240 (currently vacant property) located at 15640 West Valley Highway                                       | Three USTs (containing gasoline) were removed from the site in December 1987 based on our review of Ecology files. Petroleum products from a LUST contaminated soil and groundwater at the property. The property is listed as awaiting cleanup since April 1996. An incident occurred in June 1997 when a bulldozer disturbed soil and solvent odors were reported. No other information was available during our Ecology file review. |
|                             |                                                     |                                                                                                                          | Chemical/oil recovery equipment, several 55-gallon drums and monitoring wells were observed on the property during the windshield survey completed in June 2006.                                                                                                                                                                                                                                                                        |
|                             |                                                     |                                                                                                                          | Listed on the LUST and UST lists.                                                                                                                                                                                                                                                                                                                                                                                                       |
|                             |                                                     |                                                                                                                          | See Exhibit 4 for site location.                                                                                                                                                                                                                                                                                                                                                                                                        |
| 3 (72)                      | North and adjacent to the project area              | Interior Construction Supply and<br>Charles Moore located at 1520<br>SW Grady Way                                        | Waste water (water soluble glue) from a sheetrock laminating machine was formerly disposed of at the site based on our review of Ecology files. Regulations for glue disposal were described to the property owner by the Metro Municipality of the Metropolitan Seattle in August 1989.                                                                                                                                                |
|                             |                                                     |                                                                                                                          | Polyvinyl acetate was released into a storm drain in July 1989. Toluene, acetone, methylene chloride, and xylene were present in soil samples collected north of the site in January 1990.                                                                                                                                                                                                                                              |
|                             |                                                     |                                                                                                                          | A UST was removed from the property. The UST was installed in December 1964. This site also is listed as a small quantity generator with no violations found.                                                                                                                                                                                                                                                                           |
|                             |                                                     |                                                                                                                          | No other information was available during our Ecology file review.                                                                                                                                                                                                                                                                                                                                                                      |
|                             |                                                     |                                                                                                                          | Listed on the RCRA-SQG, FINDS, and UST lists.                                                                                                                                                                                                                                                                                                                                                                                           |
|                             |                                                     |                                                                                                                          | See Exhibit 5 for site location.                                                                                                                                                                                                                                                                                                                                                                                                        |