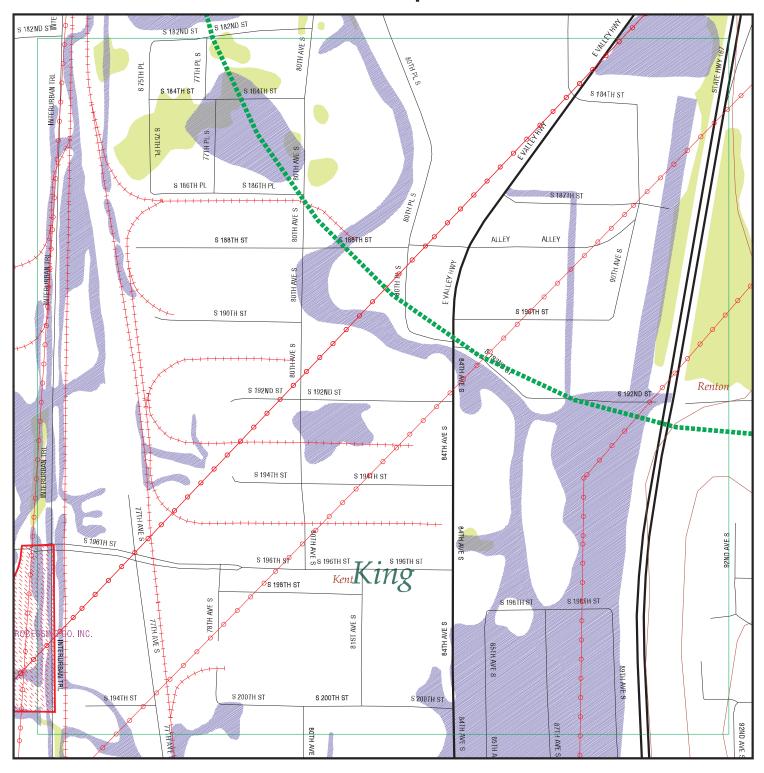

A brief description of each reasonably predictable site is outlined in Exhibit 1. The locations of the properties determined by the I-405 team to be reasonably predictable sites are shown in Exhibits 2 through 10.