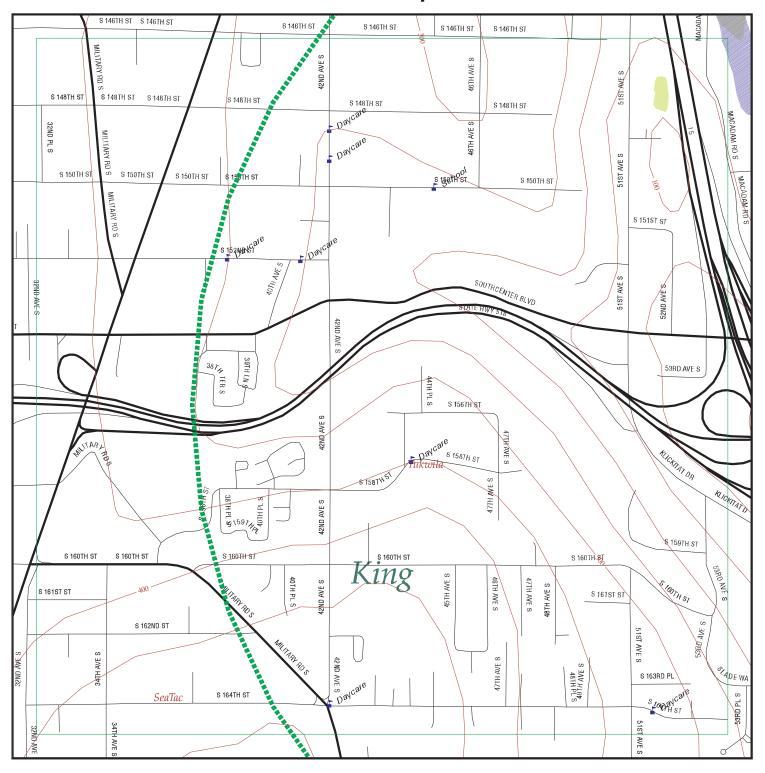

A brief description of each reasonably predictable site is outlined in Exhibit 1. The locations of the properties determined by the I-405 team to be reasonably predictable sites are shown in Exhibits 2 through 10.