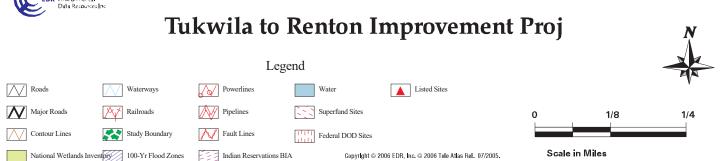

A brief description of each reasonably predictable site is outlined in Exhibit 1. The locations of the properties determined by the I-405 team to be reasonably predictable sites are shown in Exhibits 2 through 10.

Exhibit 1<sup>1</sup>. Summary of Reasonably Predictable Sites

| Site ID<br>(EDR Site<br>ID) | Location<br>Relative to the<br>TRIP Project<br>Area | Listed Business and<br>Address Identified by: EDR<br>Report <sup>2</sup><br>(Windshield Survey)                          | Site Description                                                                                                                                                                                                                                                                                                                                                                                                                        |
|-----------------------------|-----------------------------------------------------|--------------------------------------------------------------------------------------------------------------------------|-----------------------------------------------------------------------------------------------------------------------------------------------------------------------------------------------------------------------------------------------------------------------------------------------------------------------------------------------------------------------------------------------------------------------------------------|
| 1 (79)                      | The property is located within the project area     | Listed as Texaco #632321471<br>and Texaco, #63-232-0400<br>(currently vacant property)<br>located at 501 Tukwila Parkway | Six USTs (estimated capacities between 550 gallons and 10,000 gallons) are present on the site based on our review of Washington State Department of Ecology (Ecology) files. Three USTs formerly contained gasoline, one UST formerly contained diesel, one UST formerly contained heating oil and one UST formerly contained waste oil. The USTs are reported as empty and were pumped in April 2004.                                 |
|                             |                                                     |                                                                                                                          | Petroleum products from a LUST contaminated soil and groundwater at the property. Site cleanup started in 1995 and quarterly groundwater monitoring continues as of May 2005. No additional information was available in the Ecology files.                                                                                                                                                                                             |
|                             |                                                     |                                                                                                                          | The site apparently is undergoing a SEPA review according to a sign observed during our windshield survey completed in June 2006.                                                                                                                                                                                                                                                                                                       |
|                             |                                                     |                                                                                                                          | Listed on the RCRA-SQG, FINDS, MANIFEST, ICR, LUST, and UST lists.                                                                                                                                                                                                                                                                                                                                                                      |
|                             |                                                     |                                                                                                                          | See Exhibit 4 for site location.                                                                                                                                                                                                                                                                                                                                                                                                        |
| 2 (80)                      | East and<br>adjacent to the<br>project area         | Tukwila Gull #240 (currently vacant property) located at 15640 West Valley Highway                                       | Three USTs (containing gasoline) were removed from the site in December 1987 based on our review of Ecology files. Petroleum products from a LUST contaminated soil and groundwater at the property. The property is listed as awaiting cleanup since April 1996. An incident occurred in June 1997 when a bulldozer disturbed soil and solvent odors were reported. No other information was available during our Ecology file review. |
|                             |                                                     |                                                                                                                          | Chemical/oil recovery equipment, several 55-gallon drums and monitoring wells were observed on the property during the windshield survey completed in June 2006.                                                                                                                                                                                                                                                                        |
|                             |                                                     |                                                                                                                          | Listed on the LUST and UST lists.                                                                                                                                                                                                                                                                                                                                                                                                       |
|                             |                                                     |                                                                                                                          | See Exhibit 4 for site location.                                                                                                                                                                                                                                                                                                                                                                                                        |
| 3 (72)                      | North and adjacent to the project area              | Interior Construction Supply and<br>Charles Moore located at 1520<br>SW Grady Way                                        | Waste water (water soluble glue) from a sheetrock laminating machine was formerly disposed of at the site based on our review of Ecology files. Regulations for glue disposal were described to the property owner by the Metro Municipality of the Metropolitan Seattle in August 1989.                                                                                                                                                |
|                             |                                                     |                                                                                                                          | Polyvinyl acetate was released into a storm drain in July 1989. Toluene, acetone, methylene chloride, and xylene were present in soil samples collected north of the site in January 1990.                                                                                                                                                                                                                                              |
|                             |                                                     |                                                                                                                          | A UST was removed from the property. The UST was installed in December 1964. This site also is listed as a small quantity generator with no violations found.                                                                                                                                                                                                                                                                           |
|                             |                                                     |                                                                                                                          | No other information was available during our Ecology file review.                                                                                                                                                                                                                                                                                                                                                                      |
|                             |                                                     |                                                                                                                          | Listed on the RCRA-SQG, FINDS, and UST lists.                                                                                                                                                                                                                                                                                                                                                                                           |
|                             |                                                     |                                                                                                                          | See Exhibit 5 for site location.                                                                                                                                                                                                                                                                                                                                                                                                        |