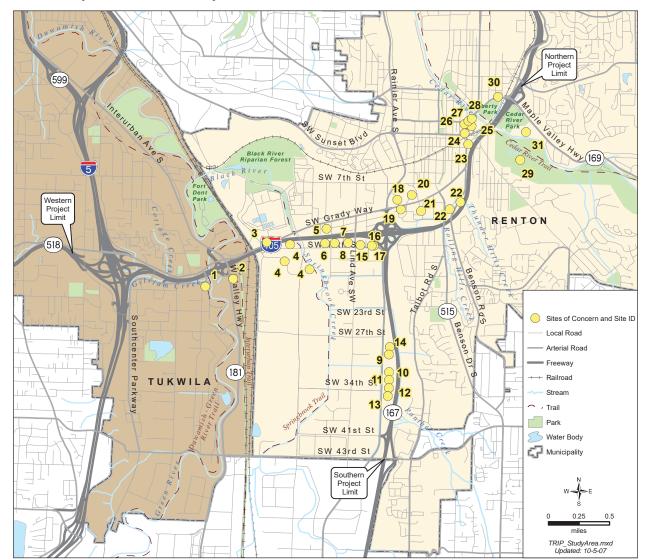

The project area is defined as the potential area of impact. The project area contains 31 sites of concern with the potential for hazardous material effects, as identified in Exhibit 1. The sites of concern include known and suspected current and historic contaminated sites, sites that have underground storage tanks (USTs), and sites that have leaking underground storage tanks (LUSTs).

#### Are there contaminated sites of concern in the project area?

The project area contains 31 sites of concern with the potential for hazardous material effects as identified in Exhibit 1. The sites of concern include known and suspected current and historic contaminated sites,

A brief description of each reasonably predictable site is outlined in Exhibit 1. The locations of the properties determined by the I-405 team to be reasonably predictable sites are shown in Exhibits 2 through 10.