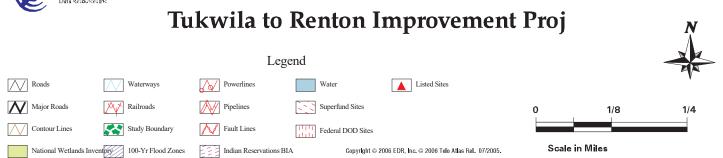

A brief description of each reasonably predictable site is outlined in Exhibit 1. The locations of the properties determined by the I-405 team to be reasonably predictable sites are shown in Exhibits 2 through 10.

| Site ID<br>(EDR Site<br>ID) | Location<br>Relative to the<br>TRIP Project<br>Area       | Listed Business and<br>Address Identified by: EDR<br>Report <sup>2</sup><br>(Windshield Survey)    | Site Description                                                                                                                                                                                                                                                                                                                                                                                                                                                                                                                                                                                                                                                                                                                                                                                |
|-----------------------------|-----------------------------------------------------------|----------------------------------------------------------------------------------------------------|-------------------------------------------------------------------------------------------------------------------------------------------------------------------------------------------------------------------------------------------------------------------------------------------------------------------------------------------------------------------------------------------------------------------------------------------------------------------------------------------------------------------------------------------------------------------------------------------------------------------------------------------------------------------------------------------------------------------------------------------------------------------------------------------------|
| 4 (69)                      | The property is located partially within the project area | Listed as Boeing/Longacres  Longacres Race Course/ Boeing/Longacres located at 1621 SW 16th Street | Approximately 40 gallons of mineral oil and polychlorinated biphenyls (PCBs) spilled from a vandalized transformer located on the eastern portion of the site in April 1995 based on our review of Ecology files. The contaminated soil was removed and a final report was submitted to Ecology in June 1995.                                                                                                                                                                                                                                                                                                                                                                                                                                                                                   |
|                             |                                                           |                                                                                                    | One gasoline UST and one diesel UST (estimated capacities of 1,000 gallons each) were removed in January 1991 based on our review of Ecology files. The USTs were located near the maintenance building located on the northeast portion of the property. Soil and groundwater were contaminated with petroleum products from a LUST. Soil and groundwater contained total petroleum hydrocarbons (TPH) and/or benzene, toluene, ethylbenzene, and xylene (BTEX) compounds above MTCA cleanup levels. The detectable concentrations of the compounds has decreased during the project monitoring period (between August 1990 and September 1993) and were at concentrations less than MTCA cleanup levels in 1996. Ecology files reported the site cleaned up in October 2002.                  |
|                             |                                                           |                                                                                                    | One waste oil UST (estimated capacity of 500 gallons) located on the eastern portion of the site was removed from the site in 1989 based on our review of Ecology files. Three USTs (estimated capacities of 1,000 gallons each) located southwest of the site were removed in September 1993. The EDR report indicated one UST was also removed in December 1990. However, no information regarding this UST was available in the Ecology files.                                                                                                                                                                                                                                                                                                                                               |
|                             |                                                           |                                                                                                    | This site also is listed as a small quantity generator with no violations found.                                                                                                                                                                                                                                                                                                                                                                                                                                                                                                                                                                                                                                                                                                                |
|                             |                                                           |                                                                                                    | Listed on the ICR, RCRA-SQG, FINDS, MANIFEST, LUST, and UST lists.                                                                                                                                                                                                                                                                                                                                                                                                                                                                                                                                                                                                                                                                                                                              |
|                             |                                                           |                                                                                                    | See Exhibit 5 for site location.                                                                                                                                                                                                                                                                                                                                                                                                                                                                                                                                                                                                                                                                                                                                                                |
| 5 (56)                      | North and adjacent to the project area                    | Cummins Northwest Inc Renton located at 811 SW Grady Way                                           | One heating oil, one gasoline, one waste oil, and one unidentified UST (estimated capacities between 2,000 and 5,200 gallons) were removed from the site in September 1989. One diesel and one waste oil AST (estimated capacities of 550 gallons) were also installed at the site in October 1989.                                                                                                                                                                                                                                                                                                                                                                                                                                                                                             |
|                             |                                                           |                                                                                                    | Soil in the vicinity of a waste oil AST on the northwestern portion of the site and soil in the vicinity of an oil water separator (OWS) on the eastern portion of the site is contaminated by petroleum hydrocarbons based on our review of Ecology files. Petroleum contaminated soil has been removed from the site. However, a limited amount of benzene and gasoline-range hydrocarbons contaminated soil remains in the vicinity of the AST and OWS. Carcinogenic polyaromatic hydrocarbons (CPAHs) were also detected in a groundwater sample at concentrations slightly above MTCA Method A cleanup levels in the vicinity of the AST. Ecology determined the contaminated soil posed no threat to human health or the environment. A NFA was granted for the property in October 2003. |
|                             |                                                           |                                                                                                    | This site is also listed as a small quantity generator with no violations found.                                                                                                                                                                                                                                                                                                                                                                                                                                                                                                                                                                                                                                                                                                                |
|                             |                                                           |                                                                                                    | Listed on the RCRA-SQG, FINDS, UST, CSCSL NFA, and VCP lists.                                                                                                                                                                                                                                                                                                                                                                                                                                                                                                                                                                                                                                                                                                                                   |
|                             |                                                           |                                                                                                    | See Exhibit 5 for site location.                                                                                                                                                                                                                                                                                                                                                                                                                                                                                                                                                                                                                                                                                                                                                                |
| 6 (No EDR<br>ID)            | The property is located within the project area           | Shuttle Express located at 800<br>SW 16th Street                                                   | Two ASTs (approximately 300 gallons each) were observed during our windshield survey completed in June 2006. The ASTs were labeled as containing flammable material.                                                                                                                                                                                                                                                                                                                                                                                                                                                                                                                                                                                                                            |
|                             |                                                           |                                                                                                    | Ecology files were not available for this site.                                                                                                                                                                                                                                                                                                                                                                                                                                                                                                                                                                                                                                                                                                                                                 |
|                             |                                                           |                                                                                                    | See Exhibit 5 for site location.                                                                                                                                                                                                                                                                                                                                                                                                                                                                                                                                                                                                                                                                                                                                                                |

| Site ID<br>(EDR Site<br>ID) | Location<br>Relative to the<br>TRIP Project<br>Area | Listed Business and<br>Address Identified by: EDR<br>Report <sup>2</sup><br>(Windshield Survey) | Site Description                                                                                                                                                                                                                                                                                                                                                                                                                                                                                                                 |
|-----------------------------|-----------------------------------------------------|-------------------------------------------------------------------------------------------------|----------------------------------------------------------------------------------------------------------------------------------------------------------------------------------------------------------------------------------------------------------------------------------------------------------------------------------------------------------------------------------------------------------------------------------------------------------------------------------------------------------------------------------|
| located                     | The property is located within the study area       | Holmes Electric, Holmes<br>Communications located at<br>1422 Raymond Avenue SW                  | Four USTs (estimated capacities between 500 gallons and 4,000 gallons) containing waste oil, gasoline and diesel were removed from the property in 1991. The USTs were installed in December 1964. Two USTs containing waste oil (estimated capacity of 500 gallons) and gasoline (estimated capacity of 12,000 gallons) were also reported as operational at the property.                                                                                                                                                      |
|                             |                                                     |                                                                                                 | This property is also listed as a small quantity generator with no violations reported. The property was retained based on its location within the study area.                                                                                                                                                                                                                                                                                                                                                                   |
|                             |                                                     |                                                                                                 | No additional information was available in the Ecology files.                                                                                                                                                                                                                                                                                                                                                                                                                                                                    |
|                             |                                                     |                                                                                                 | Listed on the UST, RCRA-SQG, and FINDS lists.                                                                                                                                                                                                                                                                                                                                                                                                                                                                                    |
|                             |                                                     |                                                                                                 | See Exhibit 5 for site location.                                                                                                                                                                                                                                                                                                                                                                                                                                                                                                 |
| 8 (66)                      | The property is located within                      | Seattle Lumber Company<br>located at 500 SW 16th Street                                         | A gasoline UST (estimated capacity of 800 gallons) was removed from the site in October 1991.                                                                                                                                                                                                                                                                                                                                                                                                                                    |
|                             | the project area                                    |                                                                                                 | No additional information was available in the Ecology files.                                                                                                                                                                                                                                                                                                                                                                                                                                                                    |
|                             |                                                     |                                                                                                 | Listed on UST and FINDS lists.                                                                                                                                                                                                                                                                                                                                                                                                                                                                                                   |
|                             |                                                     |                                                                                                 | See Exhibit 5 for site location.                                                                                                                                                                                                                                                                                                                                                                                                                                                                                                 |
| 9 (100)                     | 9 (100) West and adjacent to the project area       | Younker Property located at 3000 East Valley Road                                               | Petroleum contamination was discovered in fill material imported on the site approximately 20 years ago based on our review of Ecology files.  Approximately 250 cubic yards of diesel and heavy oil contaminated soil was removed from the northern portion of the site in July 1996. Subsequent soil and groundwater sample analysis indicated all diesel and heavy oil contaminated soil was removed from the northern portion of the site.                                                                                   |
|                             |                                                     |                                                                                                 | Ecology received the final of four quarterly groundwater monitoring reports in May 1997. The EDR report indicated the site was granted a NFA status by Ecology; however, we could not verify this information from the Ecology file review.                                                                                                                                                                                                                                                                                      |
|                             |                                                     |                                                                                                 | Listed on the CSCSL and ICR list.                                                                                                                                                                                                                                                                                                                                                                                                                                                                                                |
|                             |                                                     |                                                                                                 | See Exhibit 6 for site location.                                                                                                                                                                                                                                                                                                                                                                                                                                                                                                 |
| 10 (105)                    | West and adjacent to the                            | Craig Taylor Equipment, Renton located at 3100 East Valley                                      | One UST (unidentified contents and capacity) was removed from the site in January 1992.                                                                                                                                                                                                                                                                                                                                                                                                                                          |
|                             | project area                                        | Road                                                                                            | Improper handling of petroleum products and/or equipment led to contamination of soil and groundwater at the property. The property was filled with approximately 4 feet of construction debris and asphalt over the last 10 to 15 years based on our review of Ecology files. The ground surface was also sprayed with oil to limit dust particles. The diesel contaminated soil was removed from the site in June 1993 and April 1994. No petroleum hydrocarbons were detected in groundwater samples collected in April 1994. |
|                             |                                                     |                                                                                                 | An interim cleanup report was received by Ecology in November 1995. The property was reportedly granted NFA status by Ecology in September 1996 on the condition that groundwater monitoring continues for five years.                                                                                                                                                                                                                                                                                                           |
|                             |                                                     |                                                                                                 | Listed on the RCRA-SQG, FINDS, CSCSL NFA, and ICR lists.                                                                                                                                                                                                                                                                                                                                                                                                                                                                         |
|                             |                                                     |                                                                                                 | See Exhibit 6 for site location.                                                                                                                                                                                                                                                                                                                                                                                                                                                                                                 |