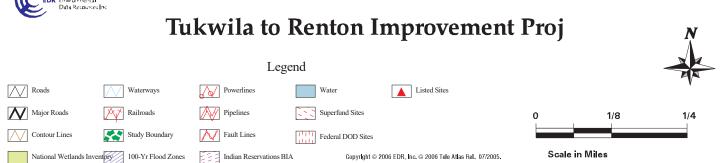

A brief description of each reasonably predictable site is outlined in Exhibit 1. The locations of the properties determined by the I-405 team to be reasonably predictable sites are shown in Exhibits 2 through 10.

Exhibit 1<sup>1</sup>. Summary of Reasonably Predictable Sites

| Site ID<br>(EDR Site<br>ID) | Location<br>Relative to the<br>TRIP Project<br>Area | Listed Business and<br>Address Identified by: EDR<br>Report <sup>2</sup><br>(Windshield Survey)                          | Site Description                                                                                                                                                                                                                                                                                                                                                                                                                        |
|-----------------------------|-----------------------------------------------------|--------------------------------------------------------------------------------------------------------------------------|-----------------------------------------------------------------------------------------------------------------------------------------------------------------------------------------------------------------------------------------------------------------------------------------------------------------------------------------------------------------------------------------------------------------------------------------|
| 1 (79)                      | The property is located within the project area     | Listed as Texaco #632321471<br>and Texaco, #63-232-0400<br>(currently vacant property)<br>located at 501 Tukwila Parkway | Six USTs (estimated capacities between 550 gallons and 10,000 gallons) are present on the site based on our review of Washington State Department of Ecology (Ecology) files. Three USTs formerly contained gasoline, one UST formerly contained diesel, one UST formerly contained heating oil and one UST formerly contained waste oil. The USTs are reported as empty and were pumped in April 2004.                                 |
|                             |                                                     |                                                                                                                          | Petroleum products from a LUST contaminated soil and groundwater at the property. Site cleanup started in 1995 and quarterly groundwater monitoring continues as of May 2005. No additional information was available in the Ecology files.                                                                                                                                                                                             |
|                             |                                                     |                                                                                                                          | The site apparently is undergoing a SEPA review according to a sign observed during our windshield survey completed in June 2006.                                                                                                                                                                                                                                                                                                       |
|                             |                                                     |                                                                                                                          | Listed on the RCRA-SQG, FINDS, MANIFEST, ICR, LUST, and UST lists.                                                                                                                                                                                                                                                                                                                                                                      |
|                             |                                                     |                                                                                                                          | See Exhibit 4 for site location.                                                                                                                                                                                                                                                                                                                                                                                                        |
| 2 (80)                      | East and<br>adjacent to the<br>project area         | Tukwila Gull #240 (currently vacant property) located at 15640 West Valley Highway                                       | Three USTs (containing gasoline) were removed from the site in December 1987 based on our review of Ecology files. Petroleum products from a LUST contaminated soil and groundwater at the property. The property is listed as awaiting cleanup since April 1996. An incident occurred in June 1997 when a bulldozer disturbed soil and solvent odors were reported. No other information was available during our Ecology file review. |
|                             |                                                     |                                                                                                                          | Chemical/oil recovery equipment, several 55-gallon drums and monitoring wells were observed on the property during the windshield survey completed in June 2006.                                                                                                                                                                                                                                                                        |
|                             |                                                     |                                                                                                                          | Listed on the LUST and UST lists.                                                                                                                                                                                                                                                                                                                                                                                                       |
|                             |                                                     |                                                                                                                          | See Exhibit 4 for site location.                                                                                                                                                                                                                                                                                                                                                                                                        |
| 3 (72)                      | North and adjacent to the project area              | Interior Construction Supply and<br>Charles Moore located at 1520<br>SW Grady Way                                        | Waste water (water soluble glue) from a sheetrock laminating machine was formerly disposed of at the site based on our review of Ecology files. Regulations for glue disposal were described to the property owner by the Metro Municipality of the Metropolitan Seattle in August 1989.                                                                                                                                                |
|                             |                                                     |                                                                                                                          | Polyvinyl acetate was released into a storm drain in July 1989. Toluene, acetone, methylene chloride, and xylene were present in soil samples collected north of the site in January 1990.                                                                                                                                                                                                                                              |
|                             |                                                     |                                                                                                                          | A UST was removed from the property. The UST was installed in December 1964. This site also is listed as a small quantity generator with no violations found.                                                                                                                                                                                                                                                                           |
|                             |                                                     |                                                                                                                          | No other information was available during our Ecology file review.                                                                                                                                                                                                                                                                                                                                                                      |
|                             |                                                     |                                                                                                                          | Listed on the RCRA-SQG, FINDS, and UST lists.                                                                                                                                                                                                                                                                                                                                                                                           |
|                             |                                                     |                                                                                                                          | See Exhibit 5 for site location.                                                                                                                                                                                                                                                                                                                                                                                                        |