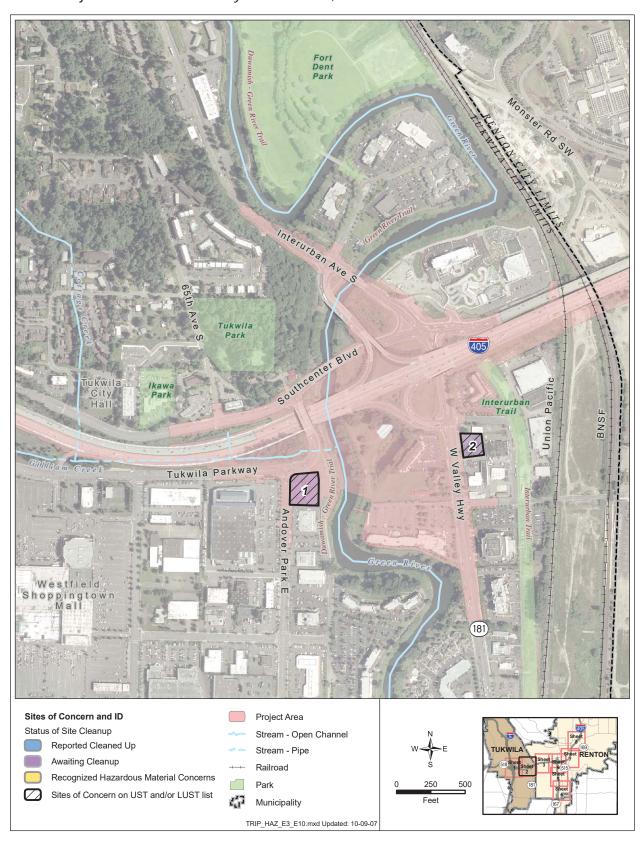

A brief description of each reasonably predictable site is outlined in Exhibit 1. The locations of the properties determined by the I-405 team to be reasonably predictable sites are shown in Exhibits 2 through 10.

Exhibit 1<sup>1</sup>. Summary of Reasonably Predictable Sites

| Site ID<br>(EDR Site<br>ID) | Location<br>Relative to the<br>TRIP Project<br>Area | Listed Business and<br>Address Identified by: EDR<br>Report <sup>2</sup><br>(Windshield Survey)                          | Site Description                                                                                                                                                                                                                                                                                                                                                                                                                        |
|-----------------------------|-----------------------------------------------------|--------------------------------------------------------------------------------------------------------------------------|-----------------------------------------------------------------------------------------------------------------------------------------------------------------------------------------------------------------------------------------------------------------------------------------------------------------------------------------------------------------------------------------------------------------------------------------|
| 1 (79)                      | The property is located within the project area     | Listed as Texaco #632321471<br>and Texaco, #63-232-0400<br>(currently vacant property)<br>located at 501 Tukwila Parkway | Six USTs (estimated capacities between 550 gallons and 10,000 gallons) are present on the site based on our review of Washington State Department of Ecology (Ecology) files. Three USTs formerly contained gasoline, one UST formerly contained diesel, one UST formerly contained heating oil and one UST formerly contained waste oil. The USTs are reported as empty and were pumped in April 2004.                                 |
|                             |                                                     |                                                                                                                          | Petroleum products from a LUST contaminated soil and groundwater at the property. Site cleanup started in 1995 and quarterly groundwater monitoring continues as of May 2005. No additional information was available in the Ecology files.                                                                                                                                                                                             |
|                             |                                                     |                                                                                                                          | The site apparently is undergoing a SEPA review according to a sign observed during our windshield survey completed in June 2006.                                                                                                                                                                                                                                                                                                       |
|                             |                                                     |                                                                                                                          | Listed on the RCRA-SQG, FINDS, MANIFEST, ICR, LUST, and UST lists.                                                                                                                                                                                                                                                                                                                                                                      |
|                             |                                                     |                                                                                                                          | See Exhibit 4 for site location.                                                                                                                                                                                                                                                                                                                                                                                                        |
| 2 (80)                      | East and<br>adjacent to the<br>project area         | Tukwila Gull #240 (currently vacant property) located at 15640 West Valley Highway                                       | Three USTs (containing gasoline) were removed from the site in December 1987 based on our review of Ecology files. Petroleum products from a LUST contaminated soil and groundwater at the property. The property is listed as awaiting cleanup since April 1996. An incident occurred in June 1997 when a bulldozer disturbed soil and solvent odors were reported. No other information was available during our Ecology file review. |
|                             |                                                     |                                                                                                                          | Chemical/oil recovery equipment, several 55-gallon drums and monitoring wells were observed on the property during the windshield survey completed in June 2006.                                                                                                                                                                                                                                                                        |
|                             |                                                     |                                                                                                                          | Listed on the LUST and UST lists.                                                                                                                                                                                                                                                                                                                                                                                                       |
|                             |                                                     |                                                                                                                          | See Exhibit 4 for site location.                                                                                                                                                                                                                                                                                                                                                                                                        |
| 3 (72)                      | North and adjacent to the project area              | Interior Construction Supply and<br>Charles Moore located at 1520<br>SW Grady Way                                        | Waste water (water soluble glue) from a sheetrock laminating machine was formerly disposed of at the site based on our review of Ecology files. Regulations for glue disposal were described to the property owner by the Metro Municipality of the Metropolitan Seattle in August 1989.                                                                                                                                                |
|                             |                                                     |                                                                                                                          | Polyvinyl acetate was released into a storm drain in July 1989. Toluene, acetone, methylene chloride, and xylene were present in soil samples collected north of the site in January 1990.                                                                                                                                                                                                                                              |
|                             |                                                     |                                                                                                                          | A UST was removed from the property. The UST was installed in December 1964. This site also is listed as a small quantity generator with no violations found.                                                                                                                                                                                                                                                                           |
|                             |                                                     |                                                                                                                          | No other information was available during our Ecology file review.                                                                                                                                                                                                                                                                                                                                                                      |
|                             |                                                     |                                                                                                                          | Listed on the RCRA-SQG, FINDS, and UST lists.                                                                                                                                                                                                                                                                                                                                                                                           |
|                             |                                                     |                                                                                                                          | See Exhibit 5 for site location.                                                                                                                                                                                                                                                                                                                                                                                                        |