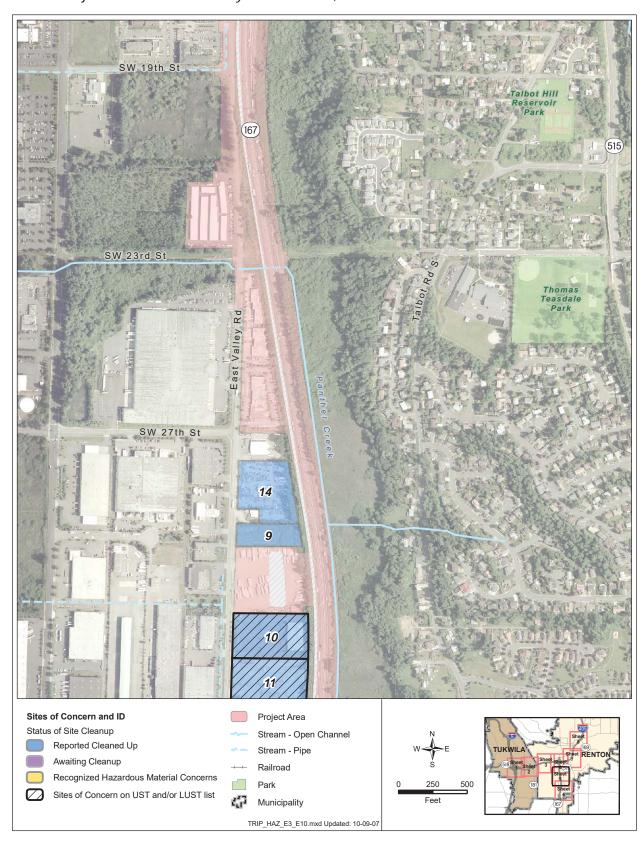

| Site ID<br>(EDR Site<br>ID) | Location<br>Relative to the<br>TRIP Project<br>Area | Listed Business and<br>Address Identified by: EDR<br>Report <sup>2</sup><br>(Windshield Survey) | Site Description                                                                                                                                                                                                                                                                                                                                                                                                                                                                                                                 |
|-----------------------------|-----------------------------------------------------|-------------------------------------------------------------------------------------------------|----------------------------------------------------------------------------------------------------------------------------------------------------------------------------------------------------------------------------------------------------------------------------------------------------------------------------------------------------------------------------------------------------------------------------------------------------------------------------------------------------------------------------------|
| located                     | The property is located within the study area       | Holmes Electric, Holmes<br>Communications located at<br>1422 Raymond Avenue SW                  | Four USTs (estimated capacities between 500 gallons and 4,000 gallons) containing waste oil, gasoline and diesel were removed from the property in 1991. The USTs were installed in December 1964. Two USTs containing waste oil (estimated capacity of 500 gallons) and gasoline (estimated capacity of 12,000 gallons) were also reported as operational at the property.                                                                                                                                                      |
|                             |                                                     |                                                                                                 | This property is also listed as a small quantity generator with no violations reported. The property was retained based on its location within the study area.                                                                                                                                                                                                                                                                                                                                                                   |
|                             |                                                     |                                                                                                 | No additional information was available in the Ecology files.                                                                                                                                                                                                                                                                                                                                                                                                                                                                    |
|                             |                                                     |                                                                                                 | Listed on the UST, RCRA-SQG, and FINDS lists.                                                                                                                                                                                                                                                                                                                                                                                                                                                                                    |
|                             |                                                     |                                                                                                 | See Exhibit 5 for site location.                                                                                                                                                                                                                                                                                                                                                                                                                                                                                                 |
| 8 (66)                      | The property is located within                      | Seattle Lumber Company<br>located at 500 SW 16th Street                                         | A gasoline UST (estimated capacity of 800 gallons) was removed from the site in October 1991.                                                                                                                                                                                                                                                                                                                                                                                                                                    |
|                             | the project area                                    |                                                                                                 | No additional information was available in the Ecology files.                                                                                                                                                                                                                                                                                                                                                                                                                                                                    |
|                             |                                                     |                                                                                                 | Listed on UST and FINDS lists.                                                                                                                                                                                                                                                                                                                                                                                                                                                                                                   |
|                             |                                                     |                                                                                                 | See Exhibit 5 for site location.                                                                                                                                                                                                                                                                                                                                                                                                                                                                                                 |
| 9 (100)                     | 9 (100) West and adjacent to the project area       | Younker Property located at 3000 East Valley Road                                               | Petroleum contamination was discovered in fill material imported on the site approximately 20 years ago based on our review of Ecology files.  Approximately 250 cubic yards of diesel and heavy oil contaminated soil was removed from the northern portion of the site in July 1996. Subsequent soil and groundwater sample analysis indicated all diesel and heavy oil contaminated soil was removed from the northern portion of the site.                                                                                   |
|                             |                                                     |                                                                                                 | Ecology received the final of four quarterly groundwater monitoring reports in May 1997. The EDR report indicated the site was granted a NFA status by Ecology; however, we could not verify this information from the Ecology file review.                                                                                                                                                                                                                                                                                      |
|                             |                                                     |                                                                                                 | Listed on the CSCSL and ICR list.                                                                                                                                                                                                                                                                                                                                                                                                                                                                                                |
|                             |                                                     |                                                                                                 | See Exhibit 6 for site location.                                                                                                                                                                                                                                                                                                                                                                                                                                                                                                 |
| 10 (105)                    | West and adjacent to the                            | Craig Taylor Equipment, Renton located at 3100 East Valley                                      | One UST (unidentified contents and capacity) was removed from the site in January 1992.                                                                                                                                                                                                                                                                                                                                                                                                                                          |
|                             | project area                                        | Road                                                                                            | Improper handling of petroleum products and/or equipment led to contamination of soil and groundwater at the property. The property was filled with approximately 4 feet of construction debris and asphalt over the last 10 to 15 years based on our review of Ecology files. The ground surface was also sprayed with oil to limit dust particles. The diesel contaminated soil was removed from the site in June 1993 and April 1994. No petroleum hydrocarbons were detected in groundwater samples collected in April 1994. |
|                             |                                                     |                                                                                                 | An interim cleanup report was received by Ecology in November 1995. The property was reportedly granted NFA status by Ecology in September 1996 on the condition that groundwater monitoring continues for five years.                                                                                                                                                                                                                                                                                                           |
|                             |                                                     |                                                                                                 | Listed on the RCRA-SQG, FINDS, CSCSL NFA, and ICR lists.                                                                                                                                                                                                                                                                                                                                                                                                                                                                         |
|                             |                                                     |                                                                                                 | See Exhibit 6 for site location.                                                                                                                                                                                                                                                                                                                                                                                                                                                                                                 |