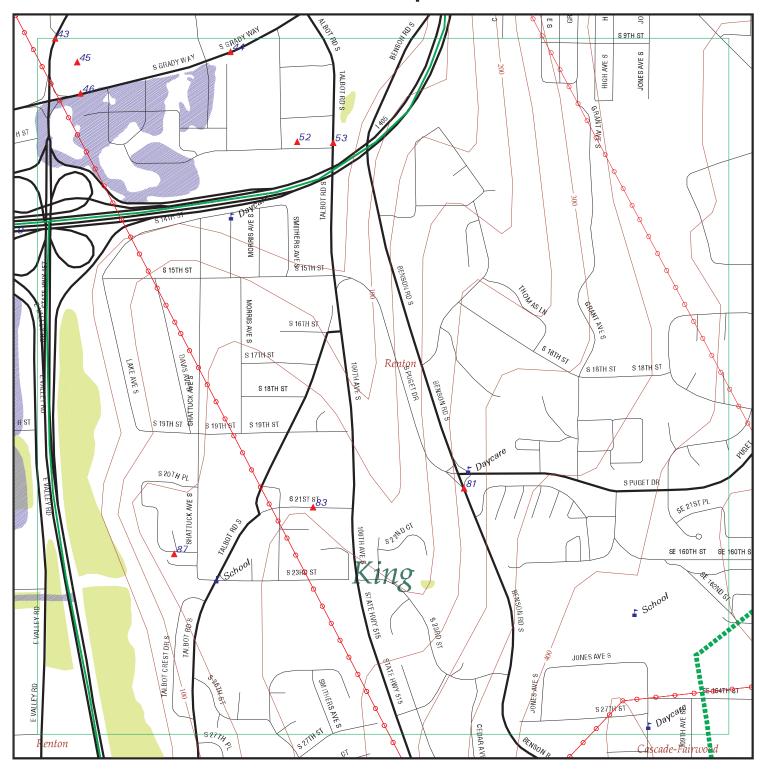

A brief description of each reasonably predictable site is outlined in Exhibit 1. The locations of the properties determined by the I-405 team to be reasonably predictable sites are shown in Exhibits 2 through 10.

Exhibit 1<sup>1</sup>. Summary of Reasonably Predictable Sites

| Site ID<br>(EDR Site<br>ID) | Location<br>Relative to the<br>TRIP Project<br>Area | Listed Business and<br>Address Identified by: EDR<br>Report <sup>2</sup><br>(Windshield Survey)                          | Site Description                                                                                                                                                                                                                                                                                                                                                                                                                        |
|-----------------------------|-----------------------------------------------------|--------------------------------------------------------------------------------------------------------------------------|-----------------------------------------------------------------------------------------------------------------------------------------------------------------------------------------------------------------------------------------------------------------------------------------------------------------------------------------------------------------------------------------------------------------------------------------|
| 1 (79)                      | The property is located within the project area     | Listed as Texaco #632321471<br>and Texaco, #63-232-0400<br>(currently vacant property)<br>located at 501 Tukwila Parkway | Six USTs (estimated capacities between 550 gallons and 10,000 gallons) are present on the site based on our review of Washington State Department of Ecology (Ecology) files. Three USTs formerly contained gasoline, one UST formerly contained diesel, one UST formerly contained heating oil and one UST formerly contained waste oil. The USTs are reported as empty and were pumped in April 2004.                                 |
|                             |                                                     |                                                                                                                          | Petroleum products from a LUST contaminated soil and groundwater at the property. Site cleanup started in 1995 and quarterly groundwater monitoring continues as of May 2005. No additional information was available in the Ecology files.                                                                                                                                                                                             |
|                             |                                                     |                                                                                                                          | The site apparently is undergoing a SEPA review according to a sign observed during our windshield survey completed in June 2006.                                                                                                                                                                                                                                                                                                       |
|                             |                                                     |                                                                                                                          | Listed on the RCRA-SQG, FINDS, MANIFEST, ICR, LUST, and UST lists.                                                                                                                                                                                                                                                                                                                                                                      |
|                             |                                                     |                                                                                                                          | See Exhibit 4 for site location.                                                                                                                                                                                                                                                                                                                                                                                                        |
| 2 (80)                      | East and<br>adjacent to the<br>project area         | Tukwila Gull #240 (currently vacant property) located at 15640 West Valley Highway                                       | Three USTs (containing gasoline) were removed from the site in December 1987 based on our review of Ecology files. Petroleum products from a LUST contaminated soil and groundwater at the property. The property is listed as awaiting cleanup since April 1996. An incident occurred in June 1997 when a bulldozer disturbed soil and solvent odors were reported. No other information was available during our Ecology file review. |
|                             |                                                     |                                                                                                                          | Chemical/oil recovery equipment, several 55-gallon drums and monitoring wells were observed on the property during the windshield survey completed in June 2006.                                                                                                                                                                                                                                                                        |
|                             |                                                     |                                                                                                                          | Listed on the LUST and UST lists.                                                                                                                                                                                                                                                                                                                                                                                                       |
|                             |                                                     |                                                                                                                          | See Exhibit 4 for site location.                                                                                                                                                                                                                                                                                                                                                                                                        |
| 3 (72)                      | North and adjacent to the project area              | Interior Construction Supply and<br>Charles Moore located at 1520<br>SW Grady Way                                        | Waste water (water soluble glue) from a sheetrock laminating machine was formerly disposed of at the site based on our review of Ecology files. Regulations for glue disposal were described to the property owner by the Metro Municipality of the Metropolitan Seattle in August 1989.                                                                                                                                                |
|                             |                                                     |                                                                                                                          | Polyvinyl acetate was released into a storm drain in July 1989. Toluene, acetone, methylene chloride, and xylene were present in soil samples collected north of the site in January 1990.                                                                                                                                                                                                                                              |
|                             |                                                     |                                                                                                                          | A UST was removed from the property. The UST was installed in December 1964. This site also is listed as a small quantity generator with no violations found.                                                                                                                                                                                                                                                                           |
|                             |                                                     |                                                                                                                          | No other information was available during our Ecology file review.                                                                                                                                                                                                                                                                                                                                                                      |
|                             |                                                     |                                                                                                                          | Listed on the RCRA-SQG, FINDS, and UST lists.                                                                                                                                                                                                                                                                                                                                                                                           |
|                             |                                                     |                                                                                                                          | See Exhibit 5 for site location.                                                                                                                                                                                                                                                                                                                                                                                                        |