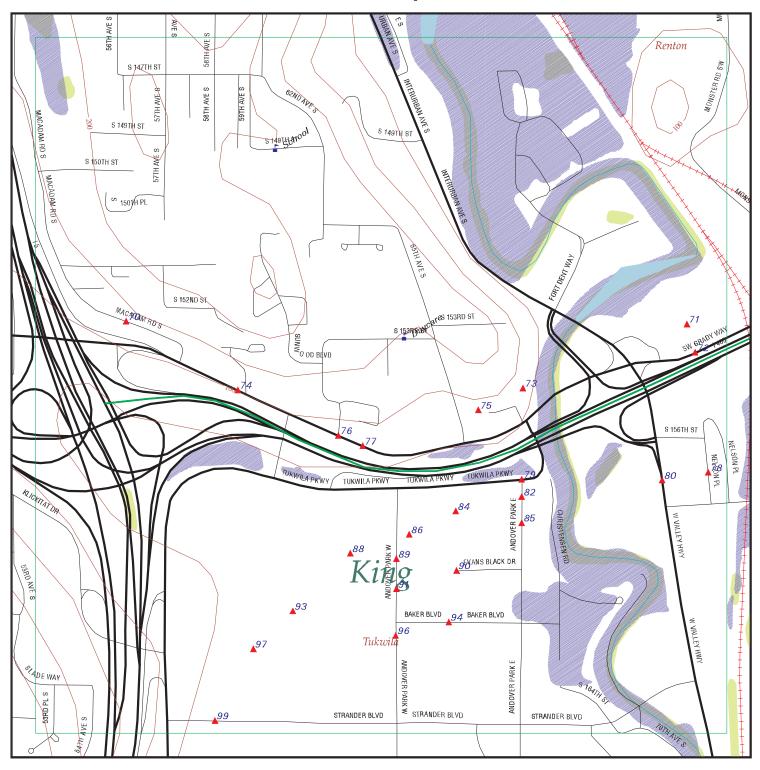

A brief description of each reasonably predictable site is outlined in Exhibit 1. The locations of the properties determined by the I-405 team to be reasonably predictable sites are shown in Exhibits 2 through 10.

Exhibit 1<sup>1</sup>. Summary of Reasonably Predictable Sites

| Site ID<br>(EDR Site<br>ID) | Location<br>Relative to the<br>TRIP Project<br>Area | Listed Business and<br>Address Identified by: EDR<br>Report <sup>2</sup><br>(Windshield Survey)                          | Site Description                                                                                                                                                                                                                                                                                                                                                                                                                        |
|-----------------------------|-----------------------------------------------------|--------------------------------------------------------------------------------------------------------------------------|-----------------------------------------------------------------------------------------------------------------------------------------------------------------------------------------------------------------------------------------------------------------------------------------------------------------------------------------------------------------------------------------------------------------------------------------|
| 1 (79)                      | The property is located within the project area     | Listed as Texaco #632321471<br>and Texaco, #63-232-0400<br>(currently vacant property)<br>located at 501 Tukwila Parkway | Six USTs (estimated capacities between 550 gallons and 10,000 gallons) are present on the site based on our review of Washington State Department of Ecology (Ecology) files. Three USTs formerly contained gasoline, one UST formerly contained diesel, one UST formerly contained heating oil and one UST formerly contained waste oil. The USTs are reported as empty and were pumped in April 2004.                                 |
|                             |                                                     |                                                                                                                          | Petroleum products from a LUST contaminated soil and groundwater at the property. Site cleanup started in 1995 and quarterly groundwater monitoring continues as of May 2005. No additional information was available in the Ecology files.                                                                                                                                                                                             |
|                             |                                                     |                                                                                                                          | The site apparently is undergoing a SEPA review according to a sign observed during our windshield survey completed in June 2006.                                                                                                                                                                                                                                                                                                       |
|                             |                                                     |                                                                                                                          | Listed on the RCRA-SQG, FINDS, MANIFEST, ICR, LUST, and UST lists.                                                                                                                                                                                                                                                                                                                                                                      |
|                             |                                                     |                                                                                                                          | See Exhibit 4 for site location.                                                                                                                                                                                                                                                                                                                                                                                                        |
| 2 (80)                      | East and<br>adjacent to the<br>project area         | Tukwila Gull #240 (currently vacant property) located at 15640 West Valley Highway                                       | Three USTs (containing gasoline) were removed from the site in December 1987 based on our review of Ecology files. Petroleum products from a LUST contaminated soil and groundwater at the property. The property is listed as awaiting cleanup since April 1996. An incident occurred in June 1997 when a bulldozer disturbed soil and solvent odors were reported. No other information was available during our Ecology file review. |
|                             |                                                     |                                                                                                                          | Chemical/oil recovery equipment, several 55-gallon drums and monitoring wells were observed on the property during the windshield survey completed in June 2006.                                                                                                                                                                                                                                                                        |
|                             |                                                     |                                                                                                                          | Listed on the LUST and UST lists.                                                                                                                                                                                                                                                                                                                                                                                                       |
|                             |                                                     |                                                                                                                          | See Exhibit 4 for site location.                                                                                                                                                                                                                                                                                                                                                                                                        |
| 3 (72)                      | North and adjacent to the project area              | Interior Construction Supply and<br>Charles Moore located at 1520<br>SW Grady Way                                        | Waste water (water soluble glue) from a sheetrock laminating machine was formerly disposed of at the site based on our review of Ecology files. Regulations for glue disposal were described to the property owner by the Metro Municipality of the Metropolitan Seattle in August 1989.                                                                                                                                                |
|                             |                                                     |                                                                                                                          | Polyvinyl acetate was released into a storm drain in July 1989. Toluene, acetone, methylene chloride, and xylene were present in soil samples collected north of the site in January 1990.                                                                                                                                                                                                                                              |
|                             |                                                     |                                                                                                                          | A UST was removed from the property. The UST was installed in December 1964. This site also is listed as a small quantity generator with no violations found.                                                                                                                                                                                                                                                                           |
|                             |                                                     |                                                                                                                          | No other information was available during our Ecology file review.                                                                                                                                                                                                                                                                                                                                                                      |
|                             |                                                     |                                                                                                                          | Listed on the RCRA-SQG, FINDS, and UST lists.                                                                                                                                                                                                                                                                                                                                                                                           |
|                             |                                                     |                                                                                                                          | See Exhibit 5 for site location.                                                                                                                                                                                                                                                                                                                                                                                                        |