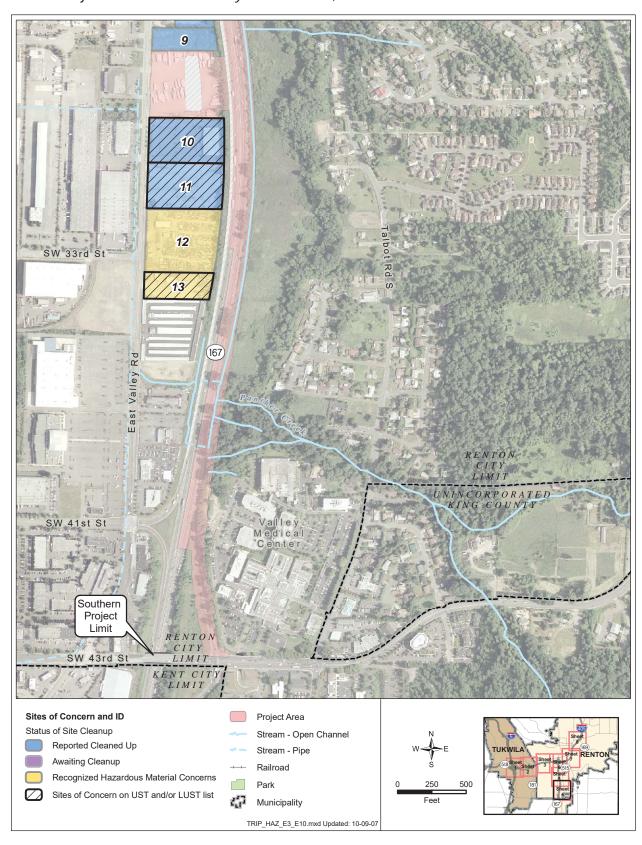

A brief description of each reasonably predictable site is outlined in Exhibit 1. The locations of the properties determined by the I-405 team to be reasonably predictable sites are shown in Exhibits 2 through 10.

| Site ID<br>(EDR Site<br>ID) | Location<br>Relative to the<br>TRIP Project<br>Area | Listed Business and<br>Address Identified by: EDR<br>Report <sup>2</sup><br>(Windshield Survey) | Site Description                                                                                                                                                                                                                                                                                                                                                                                                                                                                                                                 |
|-----------------------------|-----------------------------------------------------|-------------------------------------------------------------------------------------------------|----------------------------------------------------------------------------------------------------------------------------------------------------------------------------------------------------------------------------------------------------------------------------------------------------------------------------------------------------------------------------------------------------------------------------------------------------------------------------------------------------------------------------------|
| located                     | The property is located within the study area       | Holmes Electric, Holmes<br>Communications located at<br>1422 Raymond Avenue SW                  | Four USTs (estimated capacities between 500 gallons and 4,000 gallons) containing waste oil, gasoline and diesel were removed from the property in 1991. The USTs were installed in December 1964. Two USTs containing waste oil (estimated capacity of 500 gallons) and gasoline (estimated capacity of 12,000 gallons) were also reported as operational at the property.                                                                                                                                                      |
|                             |                                                     |                                                                                                 | This property is also listed as a small quantity generator with no violations reported. The property was retained based on its location within the study area.                                                                                                                                                                                                                                                                                                                                                                   |
|                             |                                                     |                                                                                                 | No additional information was available in the Ecology files.                                                                                                                                                                                                                                                                                                                                                                                                                                                                    |
|                             |                                                     |                                                                                                 | Listed on the UST, RCRA-SQG, and FINDS lists.                                                                                                                                                                                                                                                                                                                                                                                                                                                                                    |
|                             |                                                     |                                                                                                 | See Exhibit 5 for site location.                                                                                                                                                                                                                                                                                                                                                                                                                                                                                                 |
| 8 (66)                      | The property is located within                      | Seattle Lumber Company<br>located at 500 SW 16th Street                                         | A gasoline UST (estimated capacity of 800 gallons) was removed from the site in October 1991.                                                                                                                                                                                                                                                                                                                                                                                                                                    |
|                             | the project area                                    |                                                                                                 | No additional information was available in the Ecology files.                                                                                                                                                                                                                                                                                                                                                                                                                                                                    |
|                             |                                                     |                                                                                                 | Listed on UST and FINDS lists.                                                                                                                                                                                                                                                                                                                                                                                                                                                                                                   |
|                             |                                                     |                                                                                                 | See Exhibit 5 for site location.                                                                                                                                                                                                                                                                                                                                                                                                                                                                                                 |
| 9 (100)                     | 9 (100) West and adjacent to the project area       | Younker Property located at 3000 East Valley Road                                               | Petroleum contamination was discovered in fill material imported on the site approximately 20 years ago based on our review of Ecology files.  Approximately 250 cubic yards of diesel and heavy oil contaminated soil was removed from the northern portion of the site in July 1996. Subsequent soil and groundwater sample analysis indicated all diesel and heavy oil contaminated soil was removed from the northern portion of the site.                                                                                   |
|                             |                                                     |                                                                                                 | Ecology received the final of four quarterly groundwater monitoring reports in May 1997. The EDR report indicated the site was granted a NFA status by Ecology; however, we could not verify this information from the Ecology file review.                                                                                                                                                                                                                                                                                      |
|                             |                                                     |                                                                                                 | Listed on the CSCSL and ICR list.                                                                                                                                                                                                                                                                                                                                                                                                                                                                                                |
|                             |                                                     |                                                                                                 | See Exhibit 6 for site location.                                                                                                                                                                                                                                                                                                                                                                                                                                                                                                 |
| 10 (105)                    | West and adjacent to the                            | Craig Taylor Equipment, Renton located at 3100 East Valley                                      | One UST (unidentified contents and capacity) was removed from the site in January 1992.                                                                                                                                                                                                                                                                                                                                                                                                                                          |
|                             | project area                                        | Road                                                                                            | Improper handling of petroleum products and/or equipment led to contamination of soil and groundwater at the property. The property was filled with approximately 4 feet of construction debris and asphalt over the last 10 to 15 years based on our review of Ecology files. The ground surface was also sprayed with oil to limit dust particles. The diesel contaminated soil was removed from the site in June 1993 and April 1994. No petroleum hydrocarbons were detected in groundwater samples collected in April 1994. |
|                             |                                                     |                                                                                                 | An interim cleanup report was received by Ecology in November 1995. The property was reportedly granted NFA status by Ecology in September 1996 on the condition that groundwater monitoring continues for five years.                                                                                                                                                                                                                                                                                                           |
|                             |                                                     |                                                                                                 | Listed on the RCRA-SQG, FINDS, CSCSL NFA, and ICR lists.                                                                                                                                                                                                                                                                                                                                                                                                                                                                         |
|                             |                                                     |                                                                                                 | See Exhibit 6 for site location.                                                                                                                                                                                                                                                                                                                                                                                                                                                                                                 |

| Site ID<br>(EDR Site<br>ID) | Location<br>Relative to the<br>TRIP Project<br>Area | Listed Business and<br>Address Identified by: EDR<br>Report <sup>2</sup><br>(Windshield Survey)         | Site Description                                                                                                                                                                                                                                                                                                                                                                                                                                                                                                                                                                                                                                                                       |
|-----------------------------|-----------------------------------------------------|---------------------------------------------------------------------------------------------------------|----------------------------------------------------------------------------------------------------------------------------------------------------------------------------------------------------------------------------------------------------------------------------------------------------------------------------------------------------------------------------------------------------------------------------------------------------------------------------------------------------------------------------------------------------------------------------------------------------------------------------------------------------------------------------------------|
| 11 (106)                    | West and adjacent to the project area               | Kohl Excavation located at 3330<br>East Valley Road                                                     | Six USTs (estimated capacities between 200 gallons and 6,000 gallons) containing diesel, gasoline, and waste oil were removed in March 1991. Petroleum products from a LUST contaminated soil at the site. No groundwater contamination was reported.                                                                                                                                                                                                                                                                                                                                                                                                                                  |
|                             |                                                     |                                                                                                         | Cleanup at the site started in July 1991 and continued until November 1991 based on our review of Ecology files. The area around the tanks was overexcavated to eliminate the areas of contamination. Cleanup was in the form of land farming and a water sparging system to reduce total petroleum hydrocarbons and benzene, toluene, ethyl benzene, and xylene (BTEX) contamination in the soil. Analytical results from soil samples collected in November 1991 detected petroleum hydrocarbon at concentrations less than MTCA cleanup levels. The property was reportedly cleaned up on June 1, 1995.                                                                             |
|                             |                                                     |                                                                                                         | Listed on the LUST, UST, and ICR lists.                                                                                                                                                                                                                                                                                                                                                                                                                                                                                                                                                                                                                                                |
|                             |                                                     |                                                                                                         | See Exhibit 6, for site location.                                                                                                                                                                                                                                                                                                                                                                                                                                                                                                                                                                                                                                                      |
| 12 (106)                    | West and adjacent to the project area               | South End Auto Wrecking Inc.<br>located at 3400 East Valley<br>Road                                     | This property is listed as a small quantity generator with no violations reported. Automotive radiator shop evaporated test tank water is generated on the site based on our review of Ecology files. Radiator test tank waste water may contain high concentrations of heavy metals, solids, oil, and grease.                                                                                                                                                                                                                                                                                                                                                                         |
|                             |                                                     |                                                                                                         | A large amount of salvaged cars were observed on the property during the windshield survey completed in June 2006.                                                                                                                                                                                                                                                                                                                                                                                                                                                                                                                                                                     |
|                             |                                                     |                                                                                                         | Listed on the RCRA-SQG, FINDS and MANIFEST lists.                                                                                                                                                                                                                                                                                                                                                                                                                                                                                                                                                                                                                                      |
|                             |                                                     |                                                                                                         | See Exhibit 6 for site location.                                                                                                                                                                                                                                                                                                                                                                                                                                                                                                                                                                                                                                                       |
| 13 (106)                    | West and adjacent to the project area               | Wally's Truck Repair and Red & White Construction (NW Landscaping Co.) located at 3412 East Valley Road | Two diesel USTs (estimated capacity of 4,000 gallons each), one heating oil UST (estimated capacity of 2,000 gallons) and one gasoline UST (estimated capacity of 1,000 gallons) were removed from the site in October 1989 based on our review of Ecology files. The City of Renton completed a site inspection; however, no additional information was available in the Ecology files.                                                                                                                                                                                                                                                                                               |
|                             |                                                     |                                                                                                         | Listed on the UST and RCRA-SQG lists.                                                                                                                                                                                                                                                                                                                                                                                                                                                                                                                                                                                                                                                  |
|                             |                                                     |                                                                                                         | See Exhibit 6 for site location.                                                                                                                                                                                                                                                                                                                                                                                                                                                                                                                                                                                                                                                       |
| 14 (100)                    | West and adjacent to the project area               | Skyway Towing World Wide<br>Transmission located at 2980<br>East Valley Highway                         | A diesel spill (approximately 120 gallons) occurred at the site in 1992 based on our review of Ecology files. On April 27, 1995, the City of Renton reported illegal landfilling of metal shavings, tires, and auto parts at the site. Evidence of oil contamination was also observed along the eastern portion of the site parallel to SR 167. Surficial soil samples were collected and analyzed for heavy oil-range petroleum hydrocarbons and metals in September 1999. Concentrations of metals and heavy oil-range petroleum hydrocarbons were less than MTCA Methods A cleanup levels in all analyzed soil samples. The property was granted a NFA by Ecology in January 2000. |
|                             |                                                     |                                                                                                         | Listed on the CSCSL NFA list.                                                                                                                                                                                                                                                                                                                                                                                                                                                                                                                                                                                                                                                          |
|                             |                                                     |                                                                                                         | See Exhibit 7 for site location.                                                                                                                                                                                                                                                                                                                                                                                                                                                                                                                                                                                                                                                       |