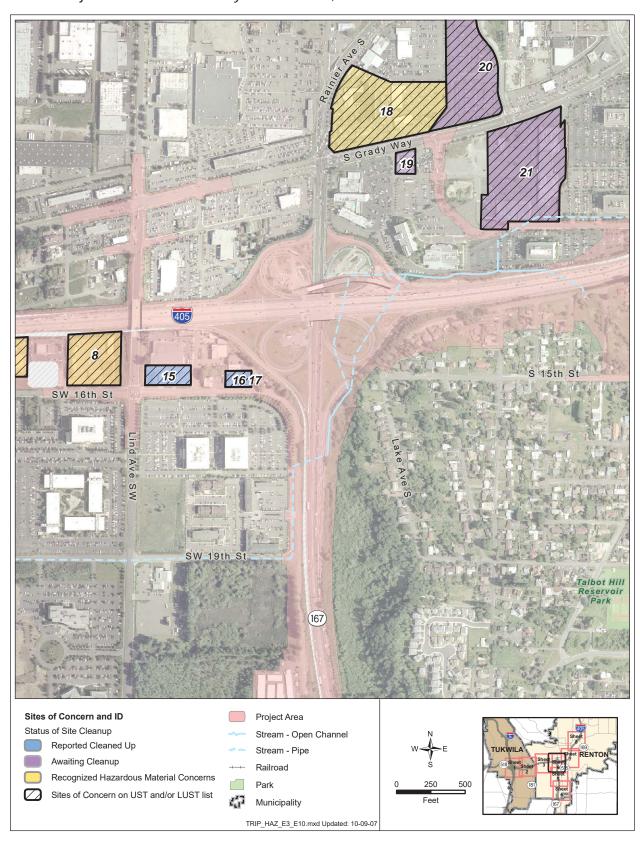

|



Exhibit 2. Project Area with Reasonably Predictable Sites

Note: Site of Concern No. 4 is shown as three parcels because the files reviewed for this project do not clearly identify which of the three parcels owned by Boeing/Longacres is the site of the concern identified in Exhibit 1.

Exhibit 3. Project Overview with Reasonably Predictable Sites, Sheet 1



Exhibit 4. Project Overview with Reasonably Predictable Sites, Sheet 2



Exhibit 5. Project Overview with Reasonably Predictable Sites, Sheet 3



Exhibit 6. Project Overview with Reasonably Predictable Sites, Sheet 4



Exhibit 7. Project Overview with Reasonably Predictable Sites, Sheet 5



Exhibit 8. Project Overview with Reasonably Predictable Sites, Sheet 6



Exhibit 9. Project Overview with Reasonably Predictable Sites, Sheet 7



Exhibit 10. Project Overview with Reasonably Predictable Sites, Sheet 8



#### Potential Effects

#### Will the project affect hazardous materials?

**Build Alternative** 

The operation of this project will not affect hazardous materials.

No Build Alternative

The No Build Alternative will not affect hazardous materials.

#### Will project construction affect hazardous materials?

WSDOT will comply with all applicable environmental rules and regulations, the I-405 Programmatic Commitments, and Record-of-Decision (ROD) during construction of the project. Based on WSDOT's commitment to following these compliance measures, the project's effects on and from hazardous materials will be few, if any. However, despite m