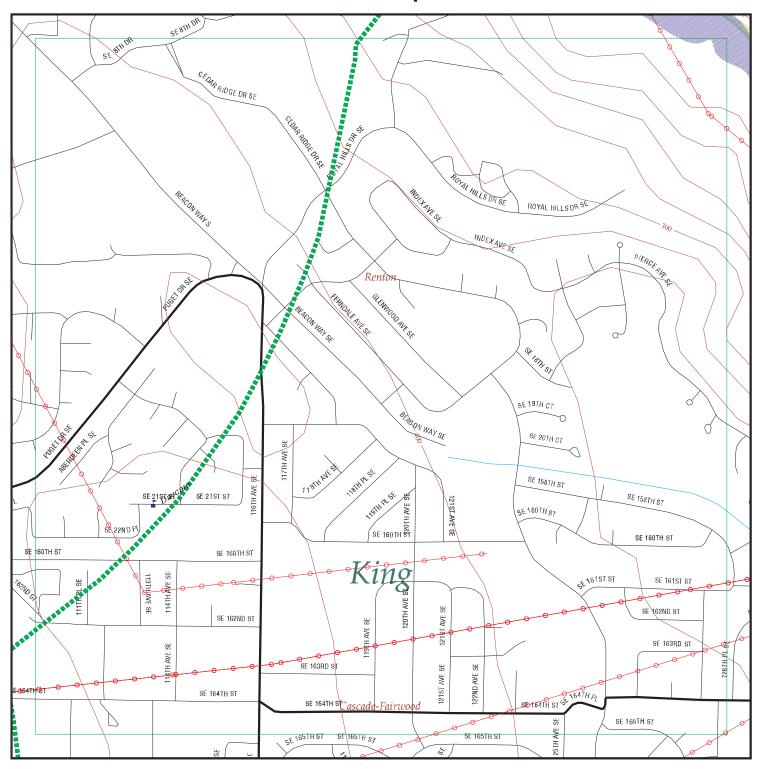

A brief description of each reasonably predictable site is outlined in Exhibit 1. The locations of the properties determined by the I-405 team to be reasonably predictable sites are shown in Exhibits 2 through 10.

Exhibit 1<sup>1</sup>. Summary of Reasonably Predictable Sites

| Site ID<br>(EDR Site<br>ID) | Location<br>Relative to the<br>TRIP Project<br>Area | Listed Business and<br>Address Identified by: EDR<br>Report <sup>2</sup><br>(Windshield Survey)                          | Site Description                                                                                                                                                                                                                                                                                                                                                                                                                        |
|-----------------------------|-----------------------------------------------------|--------------------------------------------------------------------------------------------------------------------------|-----------------------------------------------------------------------------------------------------------------------------------------------------------------------------------------------------------------------------------------------------------------------------------------------------------------------------------------------------------------------------------------------------------------------------------------|
| 1 (79)                      | The property is located within the project area     | Listed as Texaco #632321471<br>and Texaco, #63-232-0400<br>(currently vacant property)<br>located at 501 Tukwila Parkway | Six USTs (estimated capacities between 550 gallons and 10,000 gallons) are present on the site based on our review of Washington State Department of Ecology (Ecology) files. Three USTs formerly contained gasoline, one UST formerly contained diesel, one UST formerly contained heating oil and one UST formerly contained waste oil. The USTs are reported as empty and were pumped in April 2004.                                 |
|                             |                                                     |                                                                                                                          | Petroleum products from a LUST contaminated soil and groundwater at the property. Site cleanup started in 1995 and quarterly groundwater monitoring continues as of May 2005. No additional information was available in the Ecology files.                                                                                                                                                                                             |
|                             |                                                     |                                                                                                                          | The site apparently is undergoing a SEPA review according to a sign observed during our windshield survey completed in June 2006.                                                                                                                                                                                                                                                                                                       |
|                             |                                                     |                                                                                                                          | Listed on the RCRA-SQG, FINDS, MANIFEST, ICR, LUST, and UST lists.                                                                                                                                                                                                                                                                                                                                                                      |
|                             |                                                     |                                                                                                                          | See Exhibit 4 for site location.                                                                                                                                                                                                                                                                                                                                                                                                        |
| 2 (80)                      | East and<br>adjacent to the<br>project area         | Tukwila Gull #240 (currently vacant property) located at 15640 West Valley Highway                                       | Three USTs (containing gasoline) were removed from the site in December 1987 based on our review of Ecology files. Petroleum products from a LUST contaminated soil and groundwater at the property. The property is listed as awaiting cleanup since April 1996. An incident occurred in June 1997 when a bulldozer disturbed soil and solvent odors were reported. No other information was available during our Ecology file review. |
|                             |                                                     |                                                                                                                          | Chemical/oil recovery equipment, several 55-gallon drums and monitoring wells were observed on the property during the windshield survey completed in June 2006.                                                                                                                                                                                                                                                                        |
|                             |                                                     |                                                                                                                          | Listed on the LUST and UST lists.                                                                                                                                                                                                                                                                                                                                                                                                       |
|                             |                                                     |                                                                                                                          | See Exhibit 4 for site location.                                                                                                                                                                                                                                                                                                                                                                                                        |
| 3 (72)                      | North and adjacent to the project area              | Interior Construction Supply and<br>Charles Moore located at 1520<br>SW Grady Way                                        | Waste water (water soluble glue) from a sheetrock laminating machine was formerly disposed of at the site based on our review of Ecology files. Regulations for glue disposal were described to the property owner by the Metro Municipality of the Metropolitan Seattle in August 1989.                                                                                                                                                |
|                             |                                                     |                                                                                                                          | Polyvinyl acetate was released into a storm drain in July 1989. Toluene, acetone, methylene chloride, and xylene were present in soil samples collected north of the site in January 1990.                                                                                                                                                                                                                                              |
|                             |                                                     |                                                                                                                          | A UST was removed from the property. The UST was installed in December 1964. This site also is listed as a small quantity generator with no violations found.                                                                                                                                                                                                                                                                           |
|                             |                                                     |                                                                                                                          | No other information was available during our Ecology file review.                                                                                                                                                                                                                                                                                                                                                                      |
|                             |                                                     |                                                                                                                          | Listed on the RCRA-SQG, FINDS, and UST lists.                                                                                                                                                                                                                                                                                                                                                                                           |
|                             |                                                     |                                                                                                                          | See Exhibit 5 for site location.                                                                                                                                                                                                                                                                                                                                                                                                        |