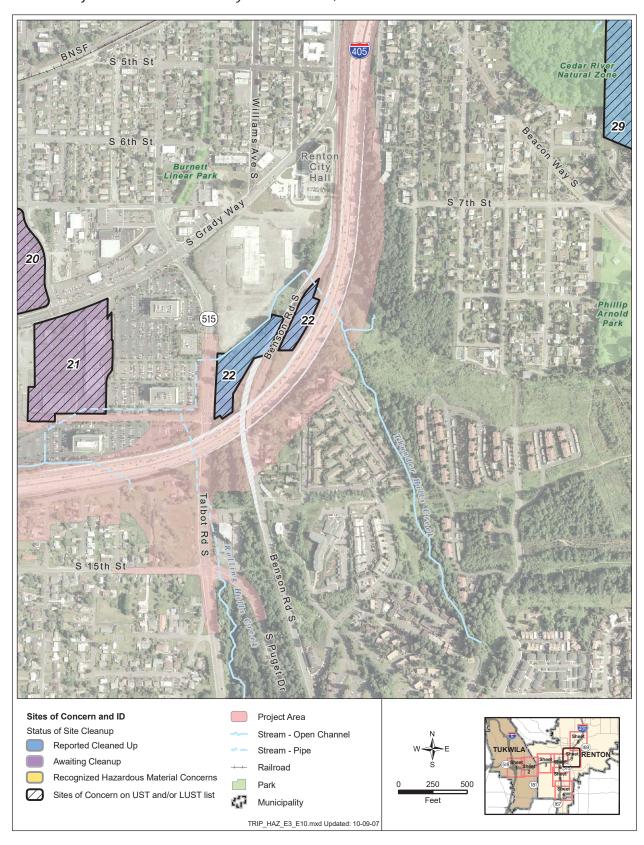

ibit 2. Project Area with Reasonably Predictable Sites

Note: Site of Concern No. 4 is shown as three parcels because the files reviewed for this project do not clearly identify which of the three parcels owned by Boeing/Longacres is the site of the concern identified in Exhibit 1.

Exhibit 3. Project Overview with Reasonably Predictable Sites, Sheet 1



Exhibit 4. Project Overview with Reasonably Predictable Sites, Sheet 2



Exhibit 5. Project Overview with Reasonably Predictable Sites, Sheet 3



Exhibit 6. Project Overview with Reasonably Predictable Sites, Sheet 4



Exhibit 7. Project Overview with Reasonably Predictable Sites, Sheet 5



Exhibit 8. Project Overview with Reasonably Predictable Sites, Sheet 6



Exhibit 9. Project Overview with Reasonably Predictable Sites, Sheet 7



Exhibit 10. Project Overview with Reasonably Predictable Sites, Sheet 8



#### Potential Effects

#### Will the project affect hazardous materials?

**Build Alternative** 

The operation of this project will not affect hazardous materials.

No Build Alternative

The No Build Alternative will not affect hazardous materials.

#### Will project construction affect hazardous materials?

WSDOT will comply with all applicable environmental rules and regulations, the I-405 Programmatic Commitments, and Record-of-Decision (ROD) during construction of the project. Based on WSDOT's commitment to following these compliance measures, the project's effects on and from hazardous materials will be few, if any. However, despite measures to manage risks associated with hazardous materials, hazardous mat