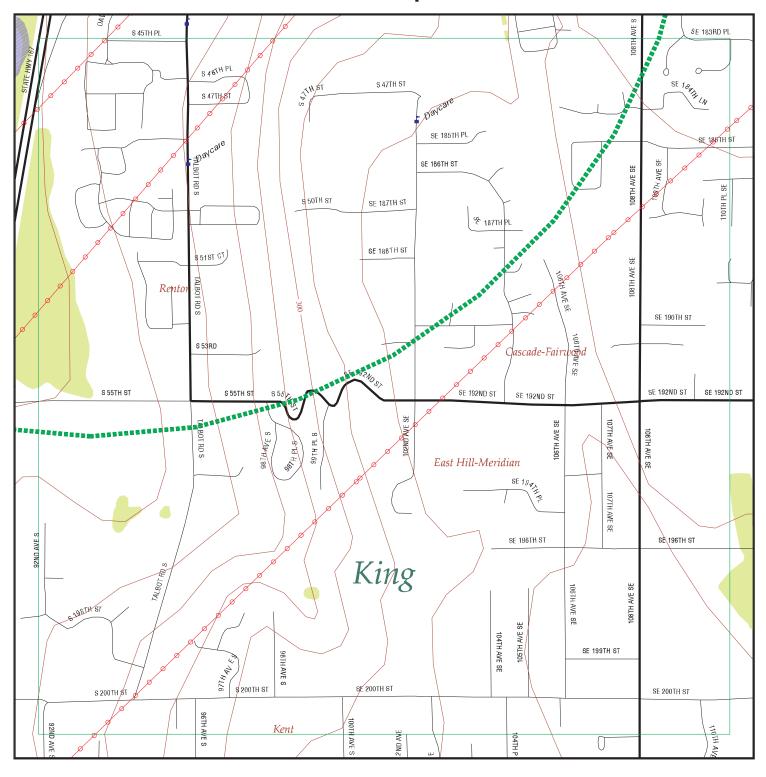

A brief description of each reasonably predictable site is outlined in Exhibit 1. The locations of the properties determined by the I-405 team to be reasonably predictable sites are shown in Exhibits 2 through 10.

| Site ID<br>(EDR Site<br>ID) | Location<br>Relative to the<br>TRIP Project<br>Area       | Listed Business and<br>Address Identified by: EDR<br>Report <sup>2</sup><br>(Windshield Survey)    | Site Description                                                                                                                                                                                                                                                                                                                                                                                                                                                                                                                                                                                                                                                                                                                                                                                |
|-----------------------------|-----------------------------------------------------------|----------------------------------------------------------------------------------------------------|-------------------------------------------------------------------------------------------------------------------------------------------------------------------------------------------------------------------------------------------------------------------------------------------------------------------------------------------------------------------------------------------------------------------------------------------------------------------------------------------------------------------------------------------------------------------------------------------------------------------------------------------------------------------------------------------------------------------------------------------------------------------------------------------------|
| 4 (69)                      | The property is located partially within the project area | Listed as Boeing/Longacres  Longacres Race Course/ Boeing/Longacres located at 1621 SW 16th Street | Approximately 40 gallons of mineral oil and polychlorinated biphenyls (PCBs) spilled from a vandalized transformer located on the eastern portion of the site in April 1995 based on our review of Ecology files. The contaminated soil was removed and a final report was submitted to Ecology in June 1995.                                                                                                                                                                                                                                                                                                                                                                                                                                                                                   |
|                             |                                                           |                                                                                                    | One gasoline UST and one diesel UST (estimated capacities of 1,000 gallons each) were removed in January 1991 based on our review of Ecology files. The USTs were located near the maintenance building located on the northeast portion of the property. Soil and groundwater were contaminated with petroleum products from a LUST. Soil and groundwater contained total petroleum hydrocarbons (TPH) and/or benzene, toluene, ethylbenzene, and xylene (BTEX) compounds above MTCA cleanup levels. The detectable concentrations of the compounds has decreased during the project monitoring period (between August 1990 and September 1993) and were at concentrations less than MTCA cleanup levels in 1996. Ecology files reported the site cleaned up in October 2002.                  |
|                             |                                                           |                                                                                                    | One waste oil UST (estimated capacity of 500 gallons) located on the eastern portion of the site was removed from the site in 1989 based on our review of Ecology files. Three USTs (estimated capacities of 1,000 gallons each) located southwest of the site were removed in September 1993. The EDR report indicated one UST was also removed in December 1990. However, no information regarding this UST was available in the Ecology files.                                                                                                                                                                                                                                                                                                                                               |
|                             |                                                           |                                                                                                    | This site also is listed as a small quantity generator with no violations found.                                                                                                                                                                                                                                                                                                                                                                                                                                                                                                                                                                                                                                                                                                                |
|                             |                                                           |                                                                                                    | Listed on the ICR, RCRA-SQG, FINDS, MANIFEST, LUST, and UST lists.                                                                                                                                                                                                                                                                                                                                                                                                                                                                                                                                                                                                                                                                                                                              |
|                             |                                                           |                                                                                                    | See Exhibit 5 for site location.                                                                                                                                                                                                                                                                                                                                                                                                                                                                                                                                                                                                                                                                                                                                                                |
| 5 (56)                      | North and adjacent to the project area                    | Cummins Northwest Inc Renton located at 811 SW Grady Way                                           | One heating oil, one gasoline, one waste oil, and one unidentified UST (estimated capacities between 2,000 and 5,200 gallons) were removed from the site in September 1989. One diesel and one waste oil AST (estimated capacities of 550 gallons) were also installed at the site in October 1989.                                                                                                                                                                                                                                                                                                                                                                                                                                                                                             |
|                             |                                                           |                                                                                                    | Soil in the vicinity of a waste oil AST on the northwestern portion of the site and soil in the vicinity of an oil water separator (OWS) on the eastern portion of the site is contaminated by petroleum hydrocarbons based on our review of Ecology files. Petroleum contaminated soil has been removed from the site. However, a limited amount of benzene and gasoline-range hydrocarbons contaminated soil remains in the vicinity of the AST and OWS. Carcinogenic polyaromatic hydrocarbons (CPAHs) were also detected in a groundwater sample at concentrations slightly above MTCA Method A cleanup levels in the vicinity of the AST. Ecology determined the contaminated soil posed no threat to human health or the environment. A NFA was granted for the property in October 2003. |
|                             |                                                           |                                                                                                    | This site is also listed as a small quantity generator with no violations found.                                                                                                                                                                                                                                                                                                                                                                                                                                                                                                                                                                                                                                                                                                                |
|                             |                                                           |                                                                                                    | Listed on the RCRA-SQG, FINDS, UST, CSCSL NFA, and VCP lists.                                                                                                                                                                                                                                                                                                                                                                                                                                                                                                                                                                                                                                                                                                                                   |
|                             |                                                           |                                                                                                    | See Exhibit 5 for site location.                                                                                                                                                                                                                                                                                                                                                                                                                                                                                                                                                                                                                                                                                                                                                                |
| 6 (No EDR<br>ID)            | The property is located within the project area           | Shuttle Express located at 800<br>SW 16th Street                                                   | Two ASTs (approximately 300 gallons each) were observed during our windshield survey completed in June 2006. The ASTs were labeled as containing flammable material.                                                                                                                                                                                                                                                                                                                                                                                                                                                                                                                                                                                                                            |
|                             |                                                           |                                                                                                    | Ecology files were not available for this site.                                                                                                                                                                                                                                                                                                                                                                                                                                                                                                                                                                                                                                                                                                                                                 |
|                             |                                                           |                                                                                                    | See Exhibit 5 for site location.                                                                                                                                                                                                                                                                                                                                                                                                                                                                                                                                                                                                                                                                                                                                                                |

| Site ID<br>(EDR Site<br>ID) | Location<br>Relative to the<br>TRIP Project<br>Area | Listed Business and<br>Address Identified by: EDR<br>Report <sup>2</sup><br>(Windshield Survey) | Site Description                                                                                                                                                                                                                                                                                                                                                                                                                                                                                                                 |
|-----------------------------|-----------------------------------------------------|-------------------------------------------------------------------------------------------------|----------------------------------------------------------------------------------------------------------------------------------------------------------------------------------------------------------------------------------------------------------------------------------------------------------------------------------------------------------------------------------------------------------------------------------------------------------------------------------------------------------------------------------|
| located                     | The property is located within the study area       | Holmes Electric, Holmes<br>Communications located at<br>1422 Raymond Avenue SW                  | Four USTs (estimated capacities between 500 gallons and 4,000 gallons) containing waste oil, gasoline and diesel were removed from the property in 1991. The USTs were installed in December 1964. Two USTs containing waste oil (estimated capacity of 500 gallons) and gasoline (estimated capacity of 12,000 gallons) were also reported as operational at the property.                                                                                                                                                      |
|                             |                                                     |                                                                                                 | This property is also listed as a small quantity generator with no violations reported. The property was retained based on its location within the study area.                                                                                                                                                                                                                                                                                                                                                                   |
|                             |                                                     |                                                                                                 | No additional information was available in the Ecology files.                                                                                                                                                                                                                                                                                                                                                                                                                                                                    |
|                             |                                                     |                                                                                                 | Listed on the UST, RCRA-SQG, and FINDS lists.                                                                                                                                                                                                                                                                                                                                                                                                                                                                                    |
|                             |                                                     |                                                                                                 | See Exhibit 5 for site location.                                                                                                                                                                                                                                                                                                                                                                                                                                                                                                 |
| 8 (66)                      | The property is located within                      | Seattle Lumber Company<br>located at 500 SW 16th Street                                         | A gasoline UST (estimated capacity of 800 gallons) was removed from the site in October 1991.                                                                                                                                                                                                                                                                                                                                                                                                                                    |
|                             | the project area                                    |                                                                                                 | No additional information was available in the Ecology files.                                                                                                                                                                                                                                                                                                                                                                                                                                                                    |
|                             |                                                     |                                                                                                 | Listed on UST and FINDS lists.                                                                                                                                                                                                                                                                                                                                                                                                                                                                                                   |
|                             |                                                     |                                                                                                 | See Exhibit 5 for site location.                                                                                                                                                                                                                                                                                                                                                                                                                                                                                                 |
| 9 (100)                     | 9 (100) West and adjacent to the project area       | Younker Property located at 3000 East Valley Road                                               | Petroleum contamination was discovered in fill material imported on the site approximately 20 years ago based on our review of Ecology files.  Approximately 250 cubic yards of diesel and heavy oil contaminated soil was removed from the northern portion of the site in July 1996. Subsequent soil and groundwater sample analysis indicated all diesel and heavy oil contaminated soil was removed from the northern portion of the site.                                                                                   |
|                             |                                                     |                                                                                                 | Ecology received the final of four quarterly groundwater monitoring reports in May 1997. The EDR report indicated the site was granted a NFA status by Ecology; however, we could not verify this information from the Ecology file review.                                                                                                                                                                                                                                                                                      |
|                             |                                                     |                                                                                                 | Listed on the CSCSL and ICR list.                                                                                                                                                                                                                                                                                                                                                                                                                                                                                                |
|                             |                                                     |                                                                                                 | See Exhibit 6 for site location.                                                                                                                                                                                                                                                                                                                                                                                                                                                                                                 |
| 10 (105)                    | West and adjacent to the                            | Craig Taylor Equipment, Renton located at 3100 East Valley                                      | One UST (unidentified contents and capacity) was removed from the site in January 1992.                                                                                                                                                                                                                                                                                                                                                                                                                                          |
|                             | project area                                        | Road                                                                                            | Improper handling of petroleum products and/or equipment led to contamination of soil and groundwater at the property. The property was filled with approximately 4 feet of construction debris and asphalt over the last 10 to 15 years based on our review of Ecology files. The ground surface was also sprayed with oil to limit dust particles. The diesel contaminated soil was removed from the site in June 1993 and April 1994. No petroleum hydrocarbons were detected in groundwater samples collected in April 1994. |
|                             |                                                     |                                                                                                 | An interim cleanup report was received by Ecology in November 1995. The property was reportedly granted NFA status by Ecology in September 1996 on the condition that groundwater monitoring continues for five years.                                                                                                                                                                                                                                                                                                           |
|                             |                                                     |                                                                                                 | Listed on the RCRA-SQG, FINDS, CSCSL NFA, and ICR lists.                                                                                                                                                                                                                                                                                                                                                                                                                                                                         |
|                             |                                                     |                                                                                                 | See Exhibit 6 for site location.                                                                                                                                                                                                                                                                                                                                                                                                                                                                                                 |