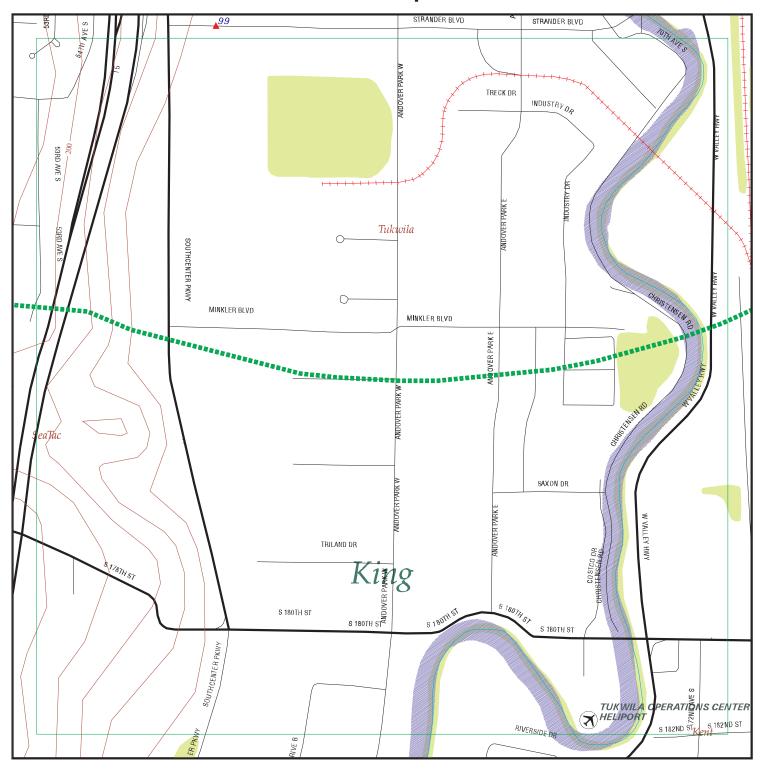

A brief description of each reasonably predictable site is outlined in Exhibit 1. The locations of the properties determined by the I-405 team to be reasonably predictable sites are shown in Exhibits 2 through 10.