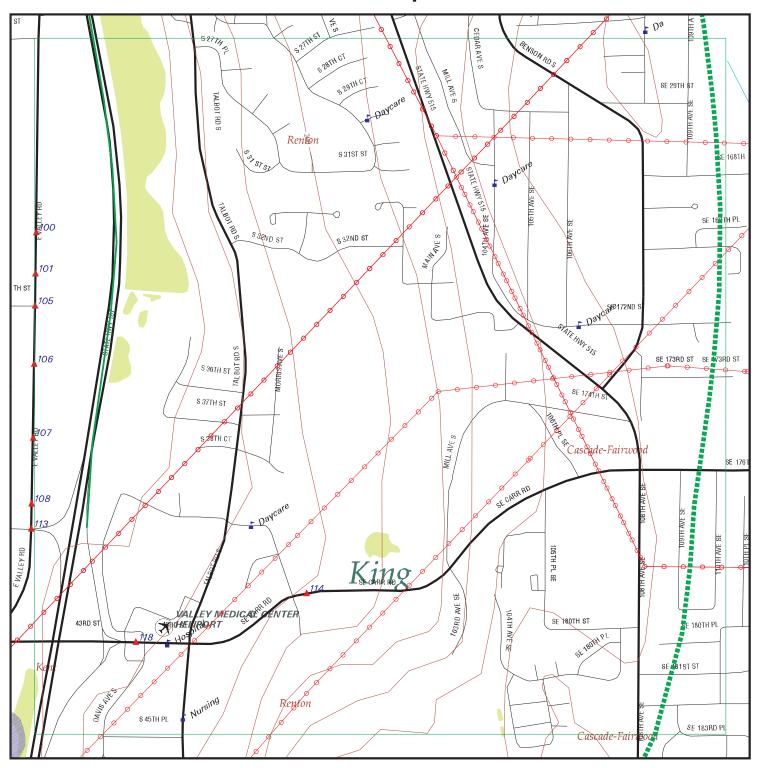

A brief description of each reasonably predictable site is outlined in Exhibit 1. The locations of the properties determined by the I-405 team to be reasonably predictable sites are shown in Exhibits 2 through 10.