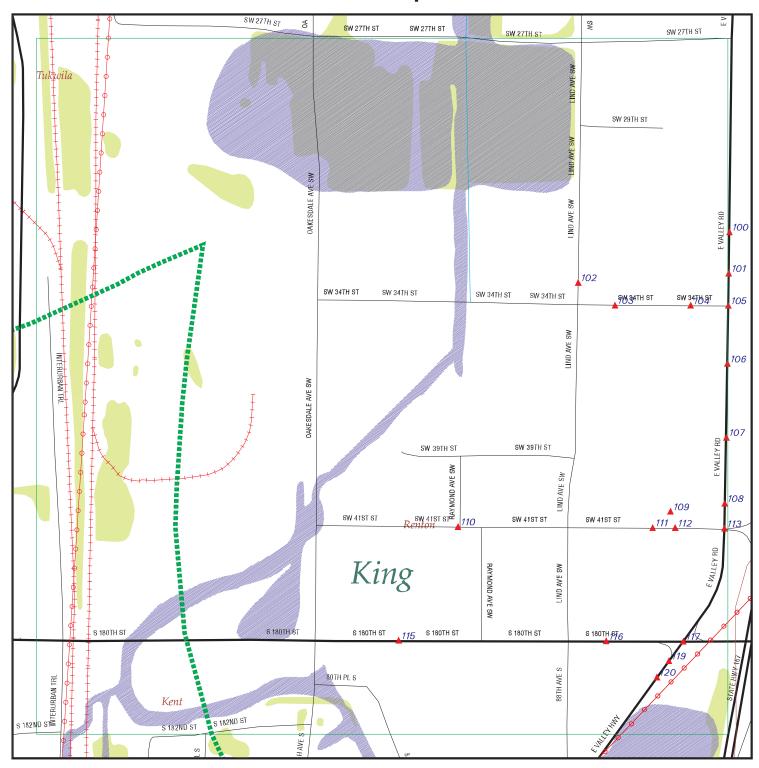

A brief description of each reasonably predictable site is outlined in Exhibit 1. The locations of the properties determined by the I-405 team to be reasonably predictable sites are shown in Exhibits 2 through 10.

| Site ID<br>(EDR Site<br>ID) | Location<br>Relative to the<br>TRIP Project<br>Area       | Listed Business and<br>Address Identified by: EDR<br>Report <sup>2</sup><br>(Windshield Survey)    | Site Description                                                                                                                                                                                                                                                                                                                                                                                                                                                                                                                                                                                                                                                                                                                                                                                |
|-----------------------------|-----------------------------------------------------------|----------------------------------------------------------------------------------------------------|-------------------------------------------------------------------------------------------------------------------------------------------------------------------------------------------------------------------------------------------------------------------------------------------------------------------------------------------------------------------------------------------------------------------------------------------------------------------------------------------------------------------------------------------------------------------------------------------------------------------------------------------------------------------------------------------------------------------------------------------------------------------------------------------------|
| 4 (69)                      | The property is located partially within the project area | Listed as Boeing/Longacres  Longacres Race Course/ Boeing/Longacres located at 1621 SW 16th Street | Approximately 40 gallons of mineral oil and polychlorinated biphenyls (PCBs) spilled from a vandalized transformer located on the eastern portion of the site in April 1995 based on our review of Ecology files. The contaminated soil was removed and a final report was submitted to Ecology in June 1995.                                                                                                                                                                                                                                                                                                                                                                                                                                                                                   |
|                             |                                                           |                                                                                                    | One gasoline UST and one diesel UST (estimated capacities of 1,000 gallons each) were removed in January 1991 based on our review of Ecology files. The USTs were located near the maintenance building located on the northeast portion of the property. Soil and groundwater were contaminated with petroleum products from a LUST. Soil and groundwater contained total petroleum hydrocarbons (TPH) and/or benzene, toluene, ethylbenzene, and xylene (BTEX) compounds above MTCA cleanup levels. The detectable concentrations of the compounds has decreased during the project monitoring period (between August 1990 and September 1993) and were at concentrations less than MTCA cleanup levels in 1996. Ecology files reported the site cleaned up in October 2002.                  |
|                             |                                                           |                                                                                                    | One waste oil UST (estimated capacity of 500 gallons) located on the eastern portion of the site was removed from the site in 1989 based on our review of Ecology files. Three USTs (estimated capacities of 1,000 gallons each) located southwest of the site were removed in September 1993. The EDR report indicated one UST was also removed in December 1990. However, no information regarding this UST was available in the Ecology files.                                                                                                                                                                                                                                                                                                                                               |
|                             |                                                           |                                                                                                    | This site also is listed as a small quantity generator with no violations found.                                                                                                                                                                                                                                                                                                                                                                                                                                                                                                                                                                                                                                                                                                                |
|                             |                                                           |                                                                                                    | Listed on the ICR, RCRA-SQG, FINDS, MANIFEST, LUST, and UST lists.                                                                                                                                                                                                                                                                                                                                                                                                                                                                                                                                                                                                                                                                                                                              |
|                             |                                                           |                                                                                                    | See Exhibit 5 for site location.                                                                                                                                                                                                                                                                                                                                                                                                                                                                                                                                                                                                                                                                                                                                                                |
| 5 (56)                      | North and adjacent to the project area                    | Cummins Northwest Inc Renton located at 811 SW Grady Way                                           | One heating oil, one gasoline, one waste oil, and one unidentified UST (estimated capacities between 2,000 and 5,200 gallons) were removed from the site in September 1989. One diesel and one waste oil AST (estimated capacities of 550 gallons) were also installed at the site in October 1989.                                                                                                                                                                                                                                                                                                                                                                                                                                                                                             |
|                             |                                                           |                                                                                                    | Soil in the vicinity of a waste oil AST on the northwestern portion of the site and soil in the vicinity of an oil water separator (OWS) on the eastern portion of the site is contaminated by petroleum hydrocarbons based on our review of Ecology files. Petroleum contaminated soil has been removed from the site. However, a limited amount of benzene and gasoline-range hydrocarbons contaminated soil remains in the vicinity of the AST and OWS. Carcinogenic polyaromatic hydrocarbons (CPAHs) were also detected in a groundwater sample at concentrations slightly above MTCA Method A cleanup levels in the vicinity of the AST. Ecology determined the contaminated soil posed no threat to human health or the environment. A NFA was granted for the property in October 2003. |
|                             |                                                           |                                                                                                    | This site is also listed as a small quantity generator with no violations found.                                                                                                                                                                                                                                                                                                                                                                                                                                                                                                                                                                                                                                                                                                                |
|                             |                                                           |                                                                                                    | Listed on the RCRA-SQG, FINDS, UST, CSCSL NFA, and VCP lists.                                                                                                                                                                                                                                                                                                                                                                                                                                                                                                                                                                                                                                                                                                                                   |
|                             |                                                           |                                                                                                    | See Exhibit 5 for site location.                                                                                                                                                                                                                                                                                                                                                                                                                                                                                                                                                                                                                                                                                                                                                                |
| 6 (No EDR<br>ID)            | The property is located within the project area           | Shuttle Express located at 800<br>SW 16th Street                                                   | Two ASTs (approximately 300 gallons each) were observed during our windshield survey completed in June 2006. The ASTs were labeled as containing flammable material.                                                                                                                                                                                                                                                                                                                                                                                                                                                                                                                                                                                                                            |
|                             |                                                           |                                                                                                    | Ecology files were not available for this site.                                                                                                                                                                                                                                                                                                                                                                                                                                                                                                                                                                                                                                                                                                                                                 |
|                             |                                                           |                                                                                                    | See Exhibit 5 for site location.                                                                                                                                                                                                                                                                                                                                                                                                                                                                                                                                                                                                                                                                                                                                                                |

| Site ID<br>(EDR Site<br>ID) | Location<br>Relative to the<br>TRIP Project<br>Area | Listed Business and<br>Address Identified by: EDR<br>Report <sup>2</sup><br>(Windshield Survey) | Site Description                                                                                                                                                                                                                                                                                                                                                                                                                                                                                                                 |
|-----------------------------|-----------------------------------------------------|-------------------------------------------------------------------------------------------------|----------------------------------------------------------------------------------------------------------------------------------------------------------------------------------------------------------------------------------------------------------------------------------------------------------------------------------------------------------------------------------------------------------------------------------------------------------------------------------------------------------------------------------|
| located                     | The property is located within the study area       | Holmes Electric, Holmes<br>Communications located at<br>1422 Raymond Avenue SW                  | Four USTs (estimated capacities between 500 gallons and 4,000 gallons) containing waste oil, gasoline and diesel were removed from the property in 1991. The USTs were installed in December 1964. Two USTs containing waste oil (estimated capacity of 500 gallons) and gasoline (estimated capacity of 12,000 gallons) were also reported as operational at the property.                                                                                                                                                      |
|                             |                                                     |                                                                                                 | This property is also listed as a small quantity generator with no violations reported. The property was retained based on its location within the study area.                                                                                                                                                                                                                                                                                                                                                                   |
|                             |                                                     |                                                                                                 | No additional information was available in the Ecology files.                                                                                                                                                                                                                                                                                                                                                                                                                                                                    |
|                             |                                                     |                                                                                                 | Listed on the UST, RCRA-SQG, and FINDS lists.                                                                                                                                                                                                                                                                                                                                                                                                                                                                                    |
|                             |                                                     |                                                                                                 | See Exhibit 5 for site location.                                                                                                                                                                                                                                                                                                                                                                                                                                                                                                 |
| 8 (66)                      | The property is located within                      | Seattle Lumber Company<br>located at 500 SW 16th Street                                         | A gasoline UST (estimated capacity of 800 gallons) was removed from the site in October 1991.                                                                                                                                                                                                                                                                                                                                                                                                                                    |
|                             | the project area                                    |                                                                                                 | No additional information was available in the Ecology files.                                                                                                                                                                                                                                                                                                                                                                                                                                                                    |
|                             |                                                     |                                                                                                 | Listed on UST and FINDS lists.                                                                                                                                                                                                                                                                                                                                                                                                                                                                                                   |
|                             |                                                     |                                                                                                 | See Exhibit 5 for site location.                                                                                                                                                                                                                                                                                                                                                                                                                                                                                                 |
| 9 (100)                     | 9 (100) West and adjacent to the project area       | Younker Property located at 3000 East Valley Road                                               | Petroleum contamination was discovered in fill material imported on the site approximately 20 years ago based on our review of Ecology files.  Approximately 250 cubic yards of diesel and heavy oil contaminated soil was removed from the northern portion of the site in July 1996. Subsequent soil and groundwater sample analysis indicated all diesel and heavy oil contaminated soil was removed from the northern portion of the site.                                                                                   |
|                             |                                                     |                                                                                                 | Ecology received the final of four quarterly groundwater monitoring reports in May 1997. The EDR report indicated the site was granted a NFA status by Ecology; however, we could not verify this information from the Ecology file review.                                                                                                                                                                                                                                                                                      |
|                             |                                                     |                                                                                                 | Listed on the CSCSL and ICR list.                                                                                                                                                                                                                                                                                                                                                                                                                                                                                                |
|                             |                                                     |                                                                                                 | See Exhibit 6 for site location.                                                                                                                                                                                                                                                                                                                                                                                                                                                                                                 |
| 10 (105)                    | West and adjacent to the                            | Craig Taylor Equipment, Renton located at 3100 East Valley                                      | One UST (unidentified contents and capacity) was removed from the site in January 1992.                                                                                                                                                                                                                                                                                                                                                                                                                                          |
|                             | project area                                        | Road                                                                                            | Improper handling of petroleum products and/or equipment led to contamination of soil and groundwater at the property. The property was filled with approximately 4 feet of construction debris and asphalt over the last 10 to 15 years based on our review of Ecology files. The ground surface was also sprayed with oil to limit dust particles. The diesel contaminated soil was removed from the site in June 1993 and April 1994. No petroleum hydrocarbons were detected in groundwater samples collected in April 1994. |
|                             |                                                     |                                                                                                 | An interim cleanup report was received by Ecology in November 1995. The property was reportedly granted NFA status by Ecology in September 1996 on the condition that groundwater monitoring continues for five years.                                                                                                                                                                                                                                                                                                           |
|                             |                                                     |                                                                                                 | Listed on the RCRA-SQG, FINDS, CSCSL NFA, and ICR lists.                                                                                                                                                                                                                                                                                                                                                                                                                                                                         |
|                             |                                                     |                                                                                                 | See Exhibit 6 for site location.                                                                                                                                                                                                                                                                                                                                                                                                                                                                                                 |