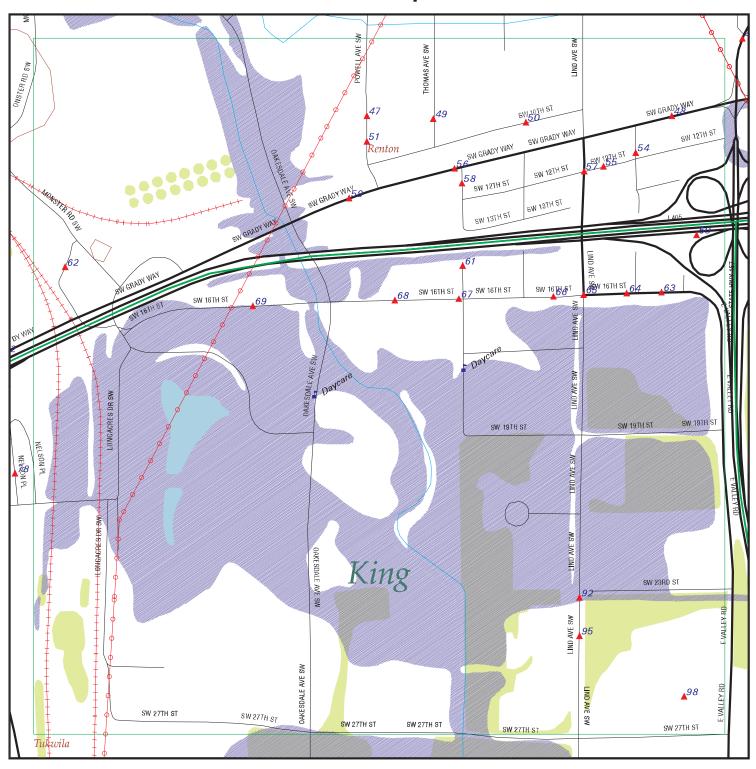

A brief description of each reasonably predictable site is outlined in Exhibit 1. The locations of the properties determined by the I-405 team to be reasonably predictable sites are shown in Exhibits 2 through 10.

Exhibit 1<sup>1</sup>. Summary of Reasonably Predictable Sites

| Site ID<br>(EDR Site<br>ID) | Location<br>Relative to the<br>TRIP Project<br>Area | Listed Business and<br>Address Identified by: EDR<br>Report <sup>2</sup><br>(Windshield Survey)                          | Site Description                                                                                                                                                                                                                                                                                                                                                                                                                        |
|-----------------------------|-----------------------------------------------------|--------------------------------------------------------------------------------------------------------------------------|-----------------------------------------------------------------------------------------------------------------------------------------------------------------------------------------------------------------------------------------------------------------------------------------------------------------------------------------------------------------------------------------------------------------------------------------|
| 1 (79)                      | The property is located within the project area     | Listed as Texaco #632321471<br>and Texaco, #63-232-0400<br>(currently vacant property)<br>located at 501 Tukwila Parkway | Six USTs (estimated capacities between 550 gallons and 10,000 gallons) are present on the site based on our review of Washington State Department of Ecology (Ecology) files. Three USTs formerly contained gasoline, one UST formerly contained diesel, one UST formerly contained heating oil and one UST formerly contained waste oil. The USTs are reported as empty and were pumped in April 2004.                                 |
|                             |                                                     |                                                                                                                          | Petroleum products from a LUST contaminated soil and groundwater at the property. Site cleanup started in 1995 and quarterly groundwater monitoring continues as of May 2005. No additional information was available in the Ecology files.                                                                                                                                                                                             |
|                             |                                                     |                                                                                                                          | The site apparently is undergoing a SEPA review according to a sign observed during our windshield survey completed in June 2006.                                                                                                                                                                                                                                                                                                       |
|                             |                                                     |                                                                                                                          | Listed on the RCRA-SQG, FINDS, MANIFEST, ICR, LUST, and UST lists.                                                                                                                                                                                                                                                                                                                                                                      |
|                             |                                                     |                                                                                                                          | See Exhibit 4 for site location.                                                                                                                                                                                                                                                                                                                                                                                                        |
| 2 (80)                      | East and<br>adjacent to the<br>project area         | Tukwila Gull #240 (currently vacant property) located at 15640 West Valley Highway                                       | Three USTs (containing gasoline) were removed from the site in December 1987 based on our review of Ecology files. Petroleum products from a LUST contaminated soil and groundwater at the property. The property is listed as awaiting cleanup since April 1996. An incident occurred in June 1997 when a bulldozer disturbed soil and solvent odors were reported. No other information was available during our Ecology file review. |
|                             |                                                     |                                                                                                                          | Chemical/oil recovery equipment, several 55-gallon drums and monitoring wells were observed on the property during the windshield survey completed in June 2006.                                                                                                                                                                                                                                                                        |
|                             |                                                     |                                                                                                                          | Listed on the LUST and UST lists.                                                                                                                                                                                                                                                                                                                                                                                                       |
|                             |                                                     |                                                                                                                          | See Exhibit 4 for site location.                                                                                                                                                                                                                                                                                                                                                                                                        |
| 3 (72)                      | North and adjacent to the project area              | Interior Construction Supply and<br>Charles Moore located at 1520<br>SW Grady Way                                        | Waste water (water soluble glue) from a sheetrock laminating machine was formerly disposed of at the site based on our review of Ecology files. Regulations for glue disposal were described to the property owner by the Metro Municipality of the Metropolitan Seattle in August 1989.                                                                                                                                                |
|                             |                                                     |                                                                                                                          | Polyvinyl acetate was released into a storm drain in July 1989. Toluene, acetone, methylene chloride, and xylene were present in soil samples collected north of the site in January 1990.                                                                                                                                                                                                                                              |
|                             |                                                     |                                                                                                                          | A UST was removed from the property. The UST was installed in December 1964. This site also is listed as a small quantity generator with no violations found.                                                                                                                                                                                                                                                                           |
|                             |                                                     |                                                                                                                          | No other information was available during our Ecology file review.                                                                                                                                                                                                                                                                                                                                                                      |
|                             |                                                     |                                                                                                                          | Listed on the RCRA-SQG, FINDS, and UST lists.                                                                                                                                                                                                                                                                                                                                                                                           |
|                             |                                                     |                                                                                                                          | See Exhibit 5 for site location.                                                                                                                                                                                                                                                                                                                                                                                                        |