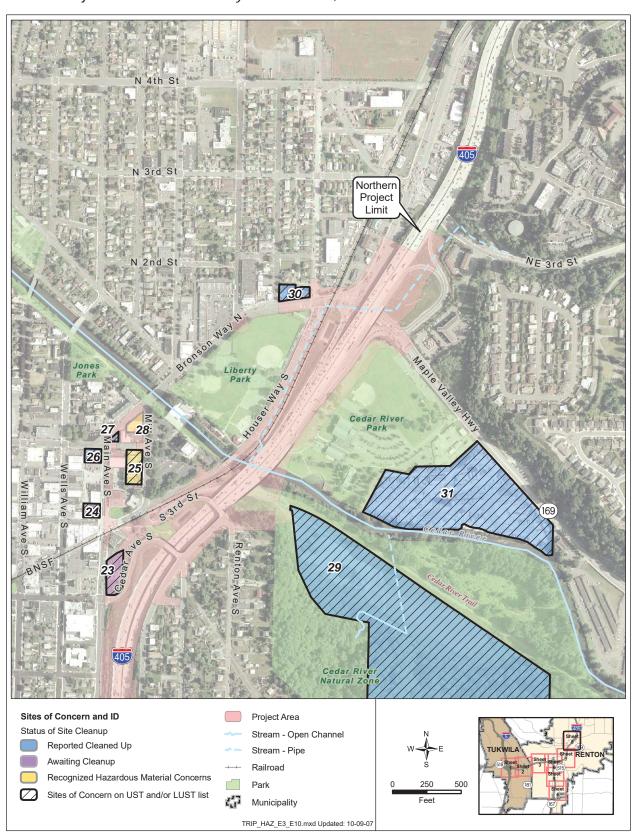

rn No. 4 is shown as three parcels because the files reviewed for this project do not clearly identify which of the three parcels owned by Boeing/Longacres is the site of the concern identified in Exhibit 1.

Exhibit 3. Project Overview with Reasonably Predictable Sites, Sheet 1



Exhibit 4. Project Overview with Reasonably Predictable Sites, Sheet 2



Exhibit 5. Project Overview with Reasonably Predictable Sites, Sheet 3



Exhibit 6. Project Overview with Reasonably Predictable Sites, Sheet 4



Exhibit 7. Project Overview with Reasonably Predictable Sites, Sheet 5



Exhibit 8. Project Overview with Reasonably Predictable Sites, Sheet 6



Exhibit 9. Project Overview with Reasonably Predictable Sites, Sheet 7



Exhibit 10. Project Overview with Reasonably Predictable Sites, Sheet 8



#### Potential Effects

#### Will the project affect hazardous materials?

**Build Alternative** 

The operation of this project will not affect hazardous materials.

No Build Alternative

The No Build Alternative will not affect hazardous materials.

#### Will project construction affect hazardous materials?

WSDOT will comply with all applicable environmental rules and regulations, the I-405 Programmatic Commitments, and Record-of-Decision (ROD) during construction of the project. Based on WSDOT's commitment to following these compliance measures, the project's effects on and from hazardous materials will be few, if any. However, despite measures to manage risks associated with hazardous materials, hazardous materials spills could occur and releases of anticipated and unanticipated con