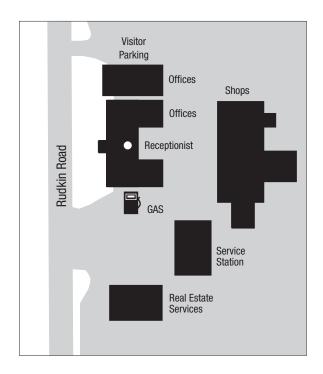

## **Washington State Department of Transportation**

South Central Region Headquarters 2809 Rudkin Road Union Gap, WA 98903-1648 509-577-1600

Rudkin Road