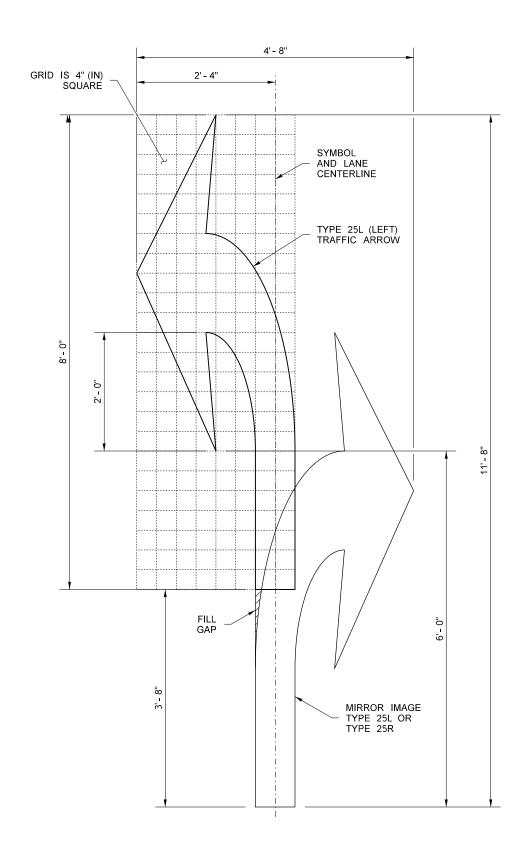

## NOTE

1. SEE STANDARD PLAN M-24.40 FOR DETAILS NOT SHOWN.

Plot 1
PLAN REF NO
PM-4

**MARKINGS** 

| REGIONAL ADM. |                                                                                                                                                                              | REVISION | DATE | BY |               |       |                  | DATE<br>P.E. STAMP BOX | DATE P.E. STAMP BOX |                              | STAGGERED PAVEMENT |
|---------------|------------------------------------------------------------------------------------------------------------------------------------------------------------------------------|----------|------|----|---------------|-------|------------------|------------------------|---------------------|------------------------------|--------------------|
| PROJ. ENGR.   |                                                                                                                                                                              |          |      |    |               |       |                  |                        |                     | _                            | CTACCEDED DAVEMENT |
| CHECKED BY    |                                                                                                                                                                              |          |      |    | CONTRAC       | ON T  | LOCATION NO.     |                        |                     | Department of Transportation |                    |
| ENTERED BY    |                                                                                                                                                                              |          |      |    |               |       |                  |                        |                     | · · ·                        |                    |
| DESIGNED BY   |                                                                                                                                                                              |          |      |    | JOB NUM       | IBER  |                  |                        |                     | Washington State             |                    |
| PLOTTED BY    | FletcCo                                                                                                                                                                      |          |      |    |               | VASH  |                  |                        |                     |                              |                    |
| DATE          | 10/2/2014                                                                                                                                                                    |          |      |    |               | VASH  |                  |                        |                     |                              |                    |
| TIME          | 3:32:50 PM                                                                                                                                                                   |          |      |    | REGION<br>NO. | STATE | FED.AID PROJ.NO. |                        |                     |                              |                    |
| FILE NAME     | S:\Design R P& S\4-Standards\2-Plan Sheet Library\01-Published PSL\(PM) Roadway Delineation and Pavement Markings\(PM-4\) HOV Direct Access New Staggered Arrowhead\PM-4 dgn |          |      |    |               |       |                  |                        |                     |                              |                    |
|               |                                                                                                                                                                              |          |      |    |               |       |                  |                        |                     |                              |                    |