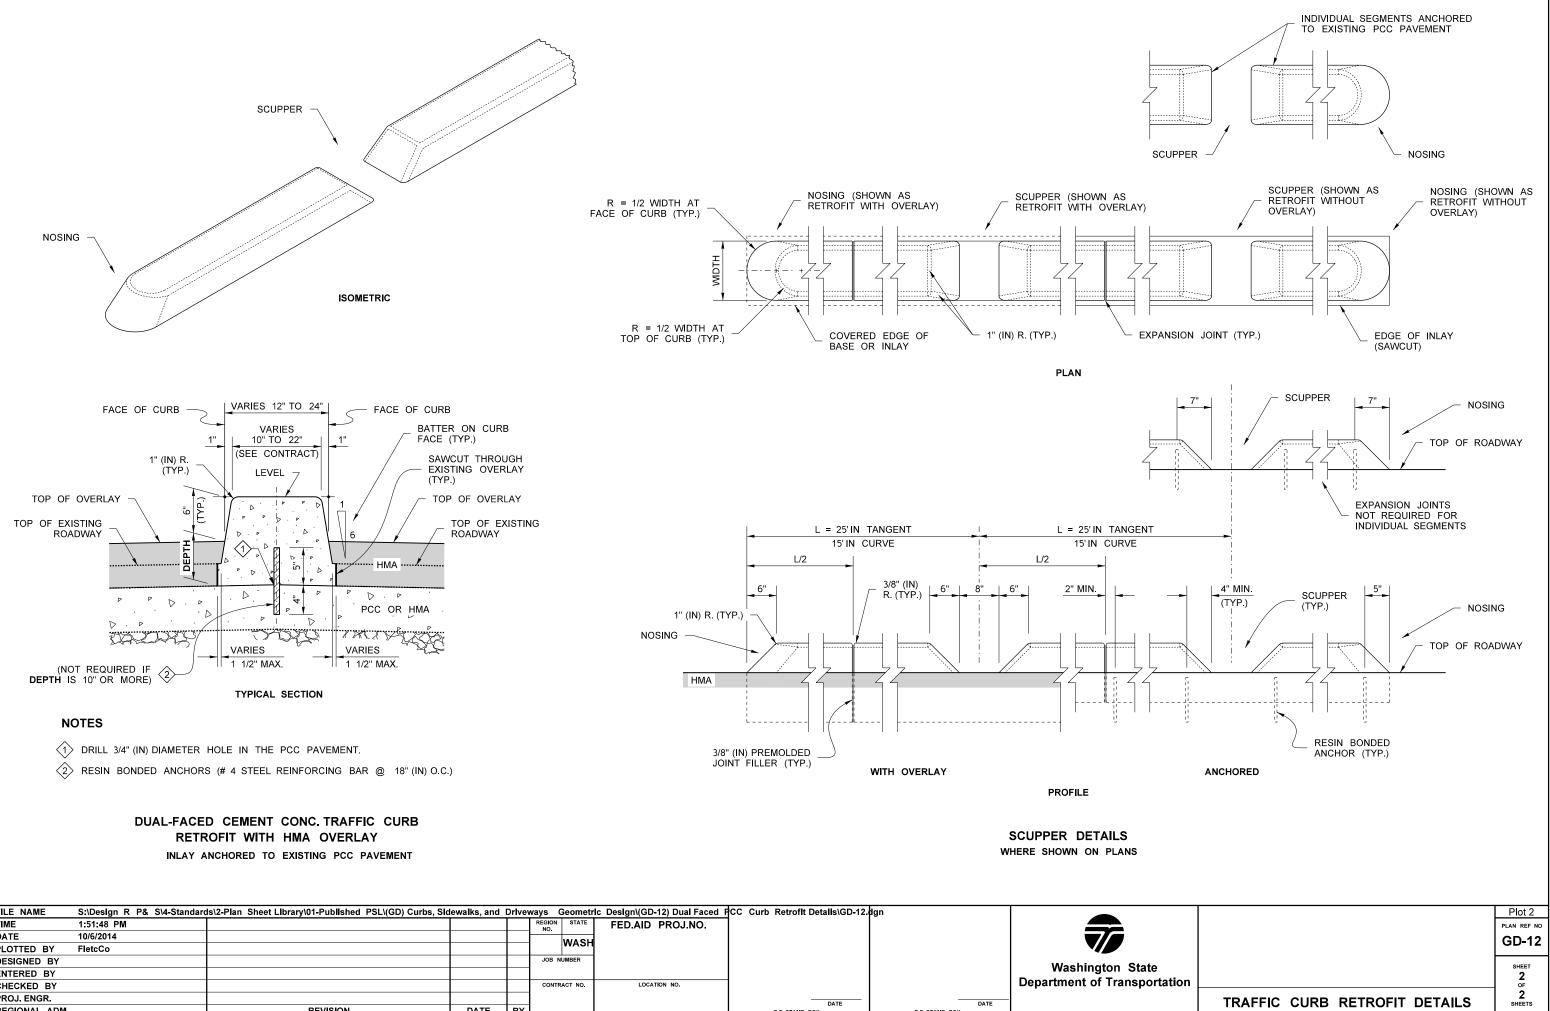

| FILE NAME    | S:\Design R P& S\4-Standard | ds\2-Plan Sheet Llbrary\01-Published PSL\(GD) Curbs, Sid | lewalks, and | Drive | ways Geomet  | ric Design\(GD-12) Dual Faced | CC Curb Retrofit Details\GD-12. | .¢gn           |                     |
|--------------|-----------------------------|----------------------------------------------------------|--------------|-------|--------------|-------------------------------|---------------------------------|----------------|---------------------|
| TIME         | 1:51:48 PM                  |                                                          |              |       | REGION STATE | FED.AID PROJ.NO.              | 1                               |                |                     |
| DATE         | 10/6/2014                   |                                                          |              |       | WASH         |                               |                                 |                |                     |
| PLOTTED BY   | FletcCo                     |                                                          |              |       | WASI         |                               |                                 |                |                     |
| DESIGNED BY  |                             |                                                          |              |       | JOB NUMBER   |                               |                                 |                | Weehington St       |
| ENTERED BY   |                             |                                                          |              |       |              |                               |                                 |                | Washington St       |
| CHECKED BY   |                             |                                                          |              |       | CONTRACT NO. | LOCATION NO.                  |                                 |                | Department of Trans |
| PROJ. ENGR.  |                             |                                                          |              |       | ]            |                               | DATE                            | DATE           |                     |
| REGIONAL ADM | L.                          | REVISION                                                 | DATE         | BY    |              |                               | P.E. STAMP BOX                  | P.E. STAMP BOX |                     |