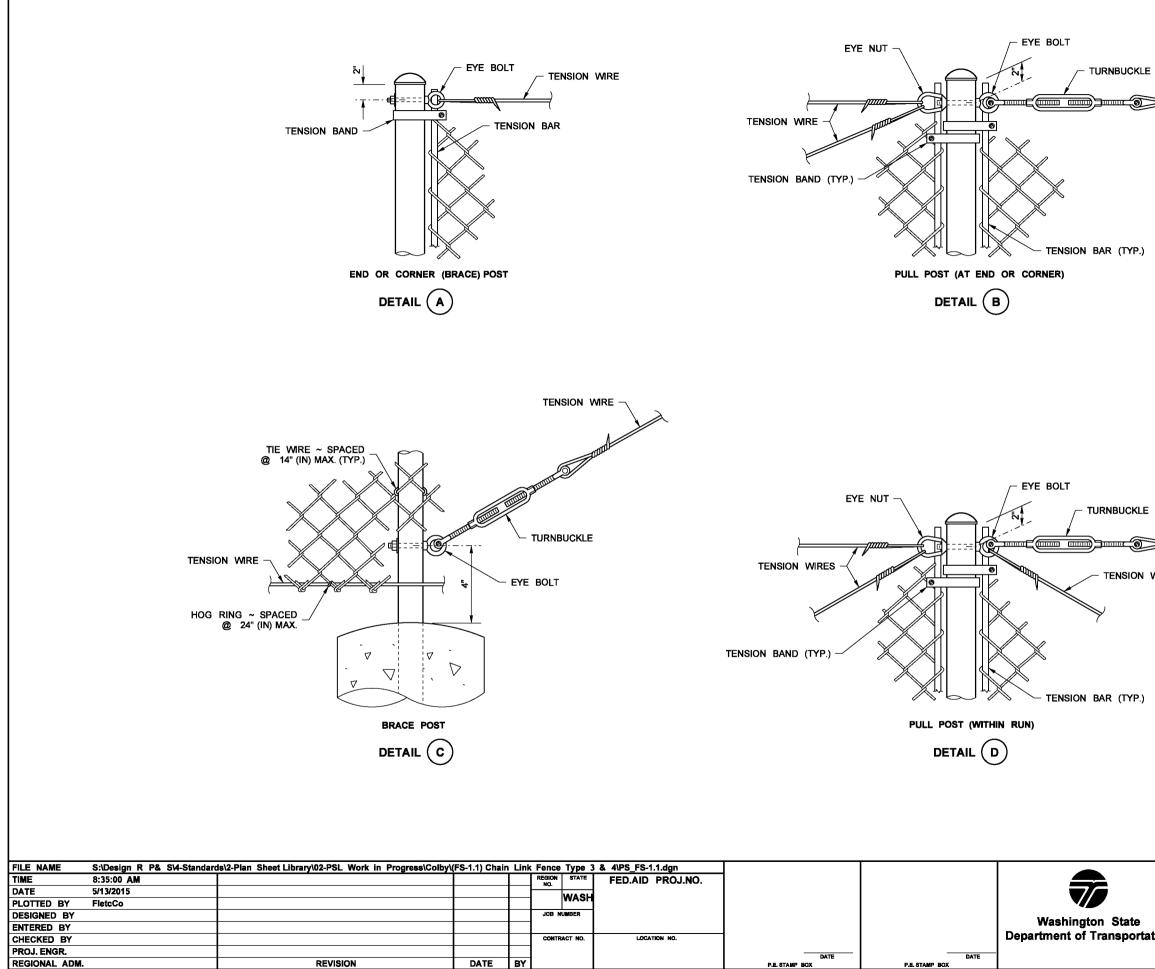

T TENSION WIRE

TENSION WIRES

| State<br>sportation | CHAIN LINK FENCE WITH EYE BOLTS | SHEET<br>2<br>OF<br>2<br>SHEETS |
|---------------------|---------------------------------|---------------------------------|
|                     |                                 | PLAN REF NO<br>FS-1.1           |
|                     |                                 | Plot 2                          |
|                     |                                 |                                 |