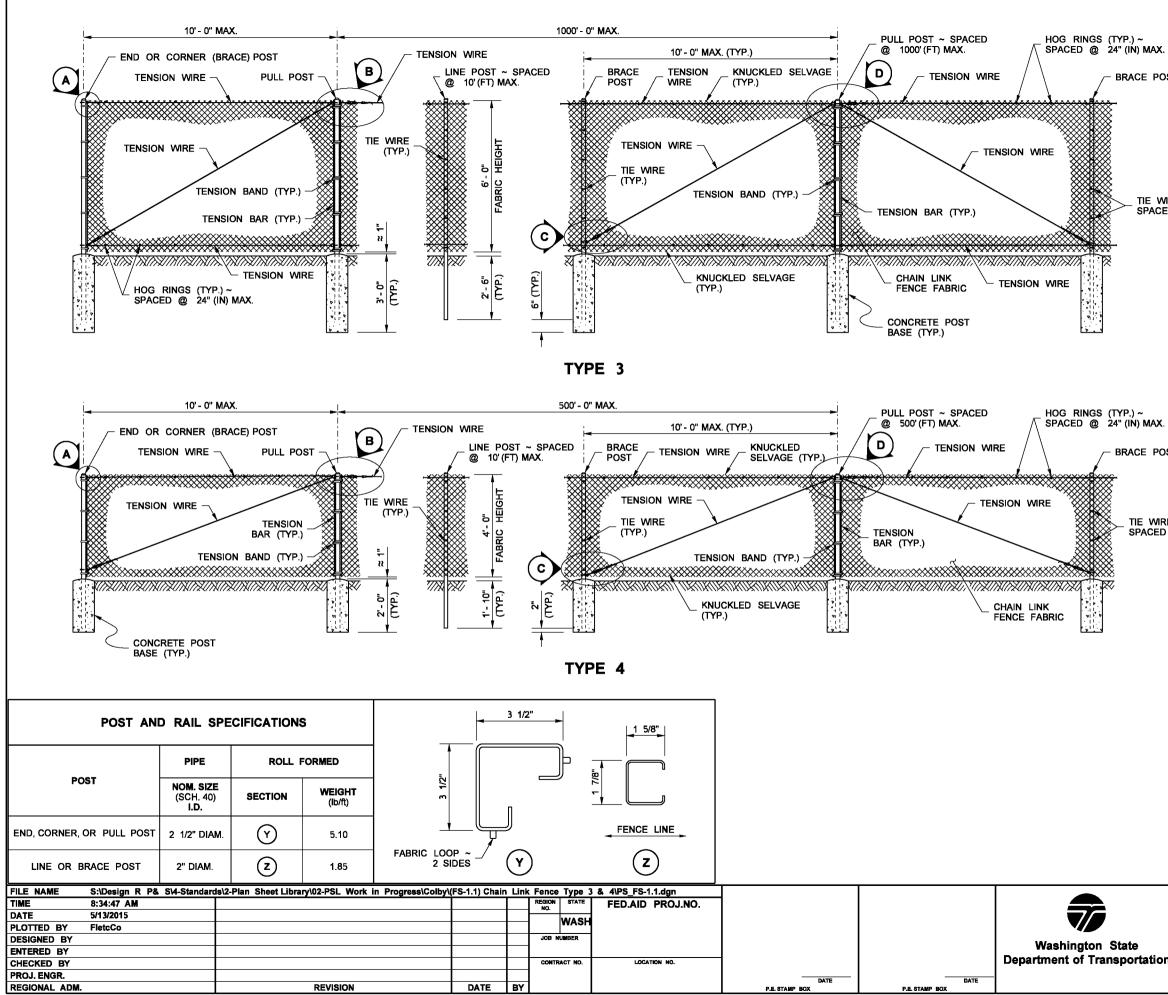

## NOTES

1. ALL CONCRETE POST BASES SHALL BE 10" (IN) MINIMUM DIAMETER. 2. ALONG THE TOP AND BOTTOM USING HOG BRACE POST RINGS, FASTEN THE CHAIN LINK FENCE FABRIC TO THE TENSION WIRE WITHIN THE LIMITS OF THE FIRST FULL FABRIC WEAVE. 3. DETAILS ARE ILLUSTRATIVE AND SHALL NOT LIMIT HARDWARE DESIGN OR POST SELECTION OF ANY PARTICULAR TYPE. TIE WIRES (TYP.) ~ SPACED @ 14" (IN) MAX. TENSION BAR FABRIC POST TENSION BAND ~ SPACED 15" (IN) MAX. BRACE POST METHOD OF FASTENING STRETCHER BAR TO POST TIE WIRES (TYP.) ~ SPACED @ 14" (IN) MAX.

| itate      |                                 | plan ref no<br>FS-1.1<br>sheet<br>1 |
|------------|---------------------------------|-------------------------------------|
| sportation | CHAIN LINK FENCE WITH EYE BOLTS | OF<br>2<br>SHEETS                   |