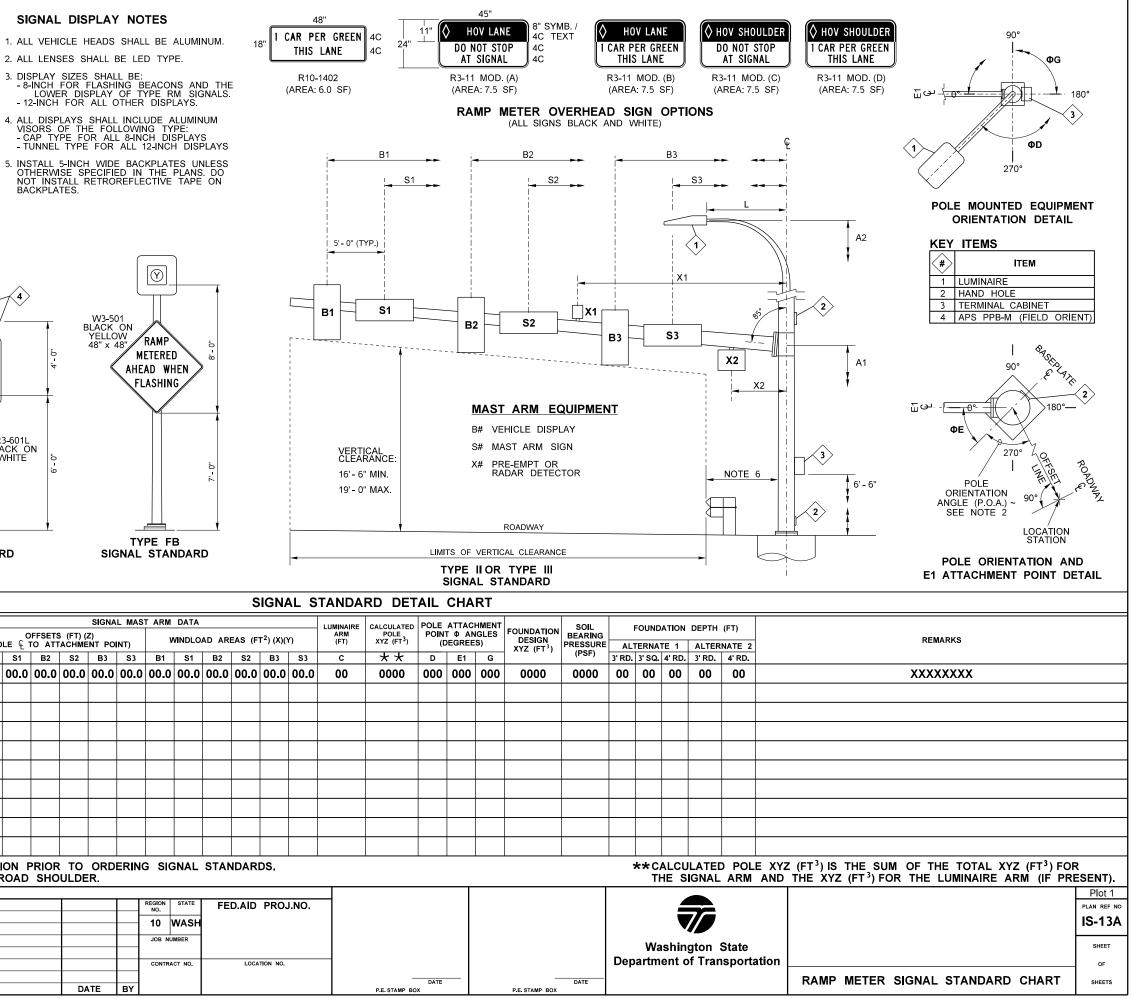

## SIGNAL STANDARD NOTES:

- VARIABLE/DYNAMIC MESSAGE SIGNS MAY NOT BE 1. INSTALLED ON THESE POLES.
- 2. POLE ORIENTATION ANGLE IS MEASURED BETWEEN THE STATION OFFSET LINE AND THE CENTER OF THE BASEPLATE FRONT. THE POLE HAND HOLE IS ALWAYS AT THE BACK OF THE BASEPLATE (180° ON THE BASEPLATE).
- B# POSITIONS HAVE TENONS INSTALLED AT POSITIONS 3. SHOWN IN CHART UNLESS TYPE N MOUNT REQUIRED.
- B# POSITIONS REQUIRING TYPE N MOUNTS AND ALL 4. OTHER MAST ARM WIRED DEVICES SHALL HAVE MAST ARM FIELD DRILLED AND PLASTIC SPLIT BUSHING INSTALLED FOR CABLE ENTRANCE.
- S# POSITIONS SHALL HAVE SIGNS FIELD INSTALLED. 5. SEE STANDARD PLAN G-30.10 FOR DETAILS.
- FACE OF POLE SHALL BE A MINIMUM OF THE 6. REQUIRED DEFLECTION DISTANCE SHOWN IN DESIGN MANUAL EXHIBIT 1610-3 FROM THE APPLICABLE BARRIER - OR 2'- 0" FROM FACE OF CURB, EDG SHOULDER, OR BACK OF BARRIER - WHICHEVER LONGER.
- 7. SEE STANDARD PLAN J-20.01 FOR REQUIRED F ID TAGS.
- 8. USE OF TYPE III SIGNAL STANDARD REQUIRES TYPE BX TRANSFORMER CABINET TO PROVIDE SOURCE OF POWER TO ALL EQUIPMENT ON PO
  - NON-WINDLOAD DEVICES LOC. DEVICE OFFSET X1 EVP DET. 00.0 X2 RADAR DET. 00.0

R3-601R BLACK ON WHITE 

| STANDARD | STANDARD PLAN REFERENCES |                  |            |  |  |  |  |  |  |  |
|----------|--------------------------|------------------|------------|--|--|--|--|--|--|--|
| TYPE     | POLE                     | FOUNDATION       | ELECTRICAL |  |  |  |  |  |  |  |
| RM       | J-22.15                  | J-21.10          | J-22.16    |  |  |  |  |  |  |  |
| FB       | J-21.16                  | J-21.10          | J-21.17    |  |  |  |  |  |  |  |
|          | N/A                      | J-26.10, J-26.15 | N/A        |  |  |  |  |  |  |  |

R

 $\mathbb{O}$ 

SIGNAL

DISPLAYS

SIGNAL DISPLAY NOTES

2. ALL LENSES SHALL BE LED TYPE.

BACKPLATES

- 12-INCH FOR ALL OTHER DISPLAYS.

## TYPE FB SIGNAL STANDARD

|                    |          |        | SIGNAL STANDARD DETAIL CHART |           |         |         |        |         |         |         |        |       |          |      |      |             |               |        |      |       |          |                          |                                              |                   |                                   |     |            |                |       |        |       |       |         |    |
|--------------------|----------|--------|------------------------------|-----------|---------|---------|--------|---------|---------|---------|--------|-------|----------|------|------|-------------|---------------|--------|------|-------|----------|--------------------------|----------------------------------------------|-------------------|-----------------------------------|-----|------------|----------------|-------|--------|-------|-------|---------|----|
| STD. SR FIELD LOC, |          |        |                              | LOCAT     | ION     |         | POLE   | HE      |         | (50     | с<br>С | FFSET | S (FT) ( | (Z)  |      | ST ARM DATA |               |        |      |       |          | LUMINAIRE<br>ARM<br>(FT) | CALCULATED<br>POLE<br>XYZ (FT <sup>3</sup> ) | POIN              | POLE ATTACHMENT<br>POINT Ø ANGLES |     | FOUNDATION | BEARING        |       |        |       |       | · ·     |    |
| POST               |          |        |                              |           | FT)     |         | DLE &  |         |         |         |        |       |          |      |      |             | ,<br>         | . ,    |      |       | DEGREES) |                          | XYZ (FT <sup>3</sup> )                       | PRESSURE<br>(PSF) |                                   |     |            | ALTER          | _     |        |       |       |         |    |
| <u> </u>           |          |        | STATION                      |           |         |         | -      | -       | -       | A2      |        | S1    |          |      |      |             |               | S1     | B2   | S2    |          |                          | С                                            | **                | D                                 |     | G          |                | (137) | 3' RD. |       |       | 3' RD.  | 4  |
| 00                 | 000      | 000.00 | 000+00                       | 00.0      | XX      | ( 000   | 000    | 000     | 00.0    | 0.00    | 00.0   | 00.0  | 00.0     | 00.0 | 00.0 | 00.0        | 00.0          | 00.0   | 00.0 | 00.0  | 00.0     | 00.0                     | 00                                           | 0000              | 000                               | 000 | 000        | 0000           | 0000  | 00     | 00    | 00    | 00      |    |
|                    |          |        |                              |           |         |         |        |         |         |         |        |       |          |      |      |             |               |        |      |       |          |                          |                                              |                   |                                   |     |            |                |       |        |       |       |         |    |
|                    |          |        |                              |           |         |         |        |         |         |         |        |       |          |      |      |             |               |        |      |       |          |                          |                                              |                   |                                   |     |            |                |       |        |       |       |         |    |
|                    |          |        |                              |           |         |         |        |         |         |         |        |       |          |      |      |             |               |        |      |       |          |                          |                                              |                   |                                   |     |            |                |       |        |       |       |         | -  |
|                    |          |        |                              |           |         |         |        |         | -       |         |        |       |          |      |      |             |               |        |      |       |          |                          |                                              |                   |                                   |     |            |                |       |        |       |       |         | ┝  |
|                    |          |        |                              |           |         |         | _      |         |         |         |        |       |          |      |      |             |               |        |      |       |          |                          |                                              |                   |                                   |     |            |                |       |        |       |       |         | _  |
|                    |          |        |                              |           |         |         |        |         |         |         |        |       |          |      |      |             |               |        |      |       |          |                          |                                              |                   |                                   |     |            |                |       |        |       |       |         |    |
|                    |          |        |                              |           |         |         |        |         |         |         |        |       |          |      |      |             |               |        |      |       |          |                          |                                              |                   |                                   |     |            |                |       |        |       |       |         |    |
|                    |          |        |                              |           |         |         |        |         |         |         |        |       |          |      |      |             |               |        |      |       |          |                          |                                              |                   |                                   |     |            |                |       |        |       |       |         |    |
|                    |          |        |                              |           |         |         |        |         |         |         |        |       |          |      |      |             |               |        |      |       |          |                          |                                              |                   |                                   |     |            |                |       |        |       |       |         |    |
|                    |          |        |                              |           |         |         | -      |         | -       |         |        |       |          |      |      |             |               |        |      |       |          |                          |                                              |                   |                                   |     |            |                |       |        |       |       |         | -  |
|                    |          |        |                              |           |         |         |        |         |         |         |        |       |          |      |      |             |               |        |      |       |          |                          |                                              |                   |                                   |     |            |                |       |        |       |       |         |    |
|                    |          |        | TO TOP<br>ON SHO             |           |         |         |        |         |         |         |        |       |          |      |      | ERIN        | g sig         | SNAL   | STA  | NDAR  | DS.      |                          |                                              |                   |                                   |     |            |                |       | •      |       |       |         |    |
| FILE               | NAME     | C:\S   | torage\01                    | Manual Re | evision | s\02 St | d Deta | Is\IS-1 | 3\2022\ | S-13A.c | dgn    |       |          |      |      |             |               |        |      |       |          |                          |                                              |                   |                                   |     |            |                |       |        |       |       | _       | -  |
| TIME               |          | 09:1   | 2:43                         |           |         |         |        |         |         |         | -      |       |          |      |      |             | REGION<br>NO. | STATE  | FE   | D.AID | PRO.     | J.NO.                    |                                              |                   |                                   |     |            |                |       |        |       |       |         |    |
| DATE               |          | 4/19   | /2023                        |           |         |         |        |         |         |         |        |       |          |      |      | -           |               | WASH   |      |       |          |                          |                                              |                   |                                   |     |            |                |       |        |       |       |         |    |
|                    | TED B    |        | sfl                          |           |         |         |        |         |         |         |        |       |          |      |      |             |               |        |      |       |          |                          |                                              |                   |                                   |     |            |                |       |        |       |       |         |    |
|                    | GNED E   |        |                              |           |         |         |        |         |         |         |        |       |          |      |      |             | JOB NU        | IMBER  |      |       |          |                          |                                              |                   |                                   |     |            |                |       |        | Wa    | shinc | gton 🖇  | St |
|                    | RED B    |        |                              |           |         |         |        |         |         |         |        |       |          |      |      |             |               |        |      |       |          |                          |                                              |                   |                                   |     |            |                |       | Don    |       |       | f Tran  |    |
|                    | KED B    |        |                              |           |         |         |        |         |         |         |        |       |          | -    |      |             | CONTRA        | CT NO. |      | LOCA  | TION NO. |                          |                                              |                   |                                   |     |            |                |       | Deh    | arunt |       | i iidii | 12 |
|                    | I. ENGR. |        |                              |           |         |         |        |         | 05.4    |         |        |       |          | -    |      |             |               |        |      |       |          |                          |                                              | -                 | DATE                              | —   |            | -              | DATE  |        |       |       |         |    |
| REGI               | ONAL A   | DM.    |                              |           |         |         |        |         | REV     | SION    |        |       |          |      | ATE  | BY          |               |        |      |       |          |                          |                                              | P.E. STAMP BO     | ХC                                |     |            | P.E. STAMP BOX |       |        |       |       |         |    |