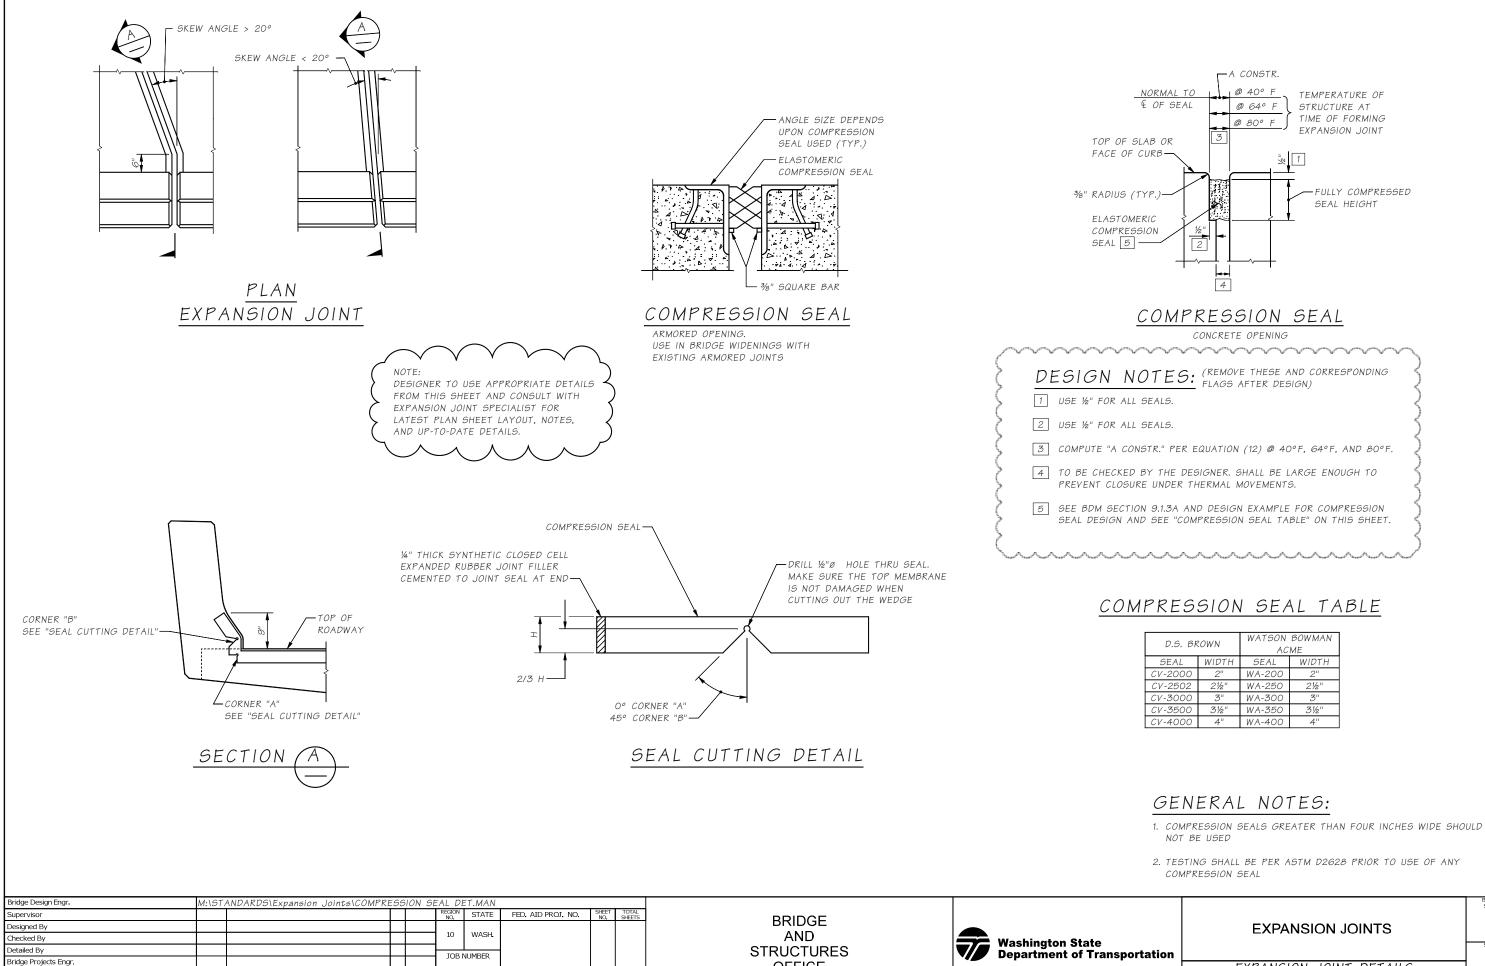

| D.S. BROWN |       | WATSON BOWMAN<br>ACME |       |
|------------|-------|-----------------------|-------|
| SEAL       | WIDTH | SEAL                  | WIDTH |
| CV-2000    | 2"    | WA-200                | 2"    |
| CV-2502    | 21⁄2" | WA-250                | 21⁄2" |
| CV-3000    | 3"    | WA-300                | 3"    |
| CV-3500    | 3½"   | WA-350                | 3½"   |
| CV-4000    | 4"    | WA-400                | 4"    |

- 2. TESTING SHALL BE PER ASTM D2628 PRIOR TO USE OF ANY

|          | EXPANSION JOINTS        | BRIDGE<br>SHEET<br>NO. |
|----------|-------------------------|------------------------|
| ortation |                         | SHEET                  |
|          | EXPANSION JOINT DETAILS | OF                     |
|          | COMPRESSION SEAL        | SHEETS                 |
|          |                         |                        |