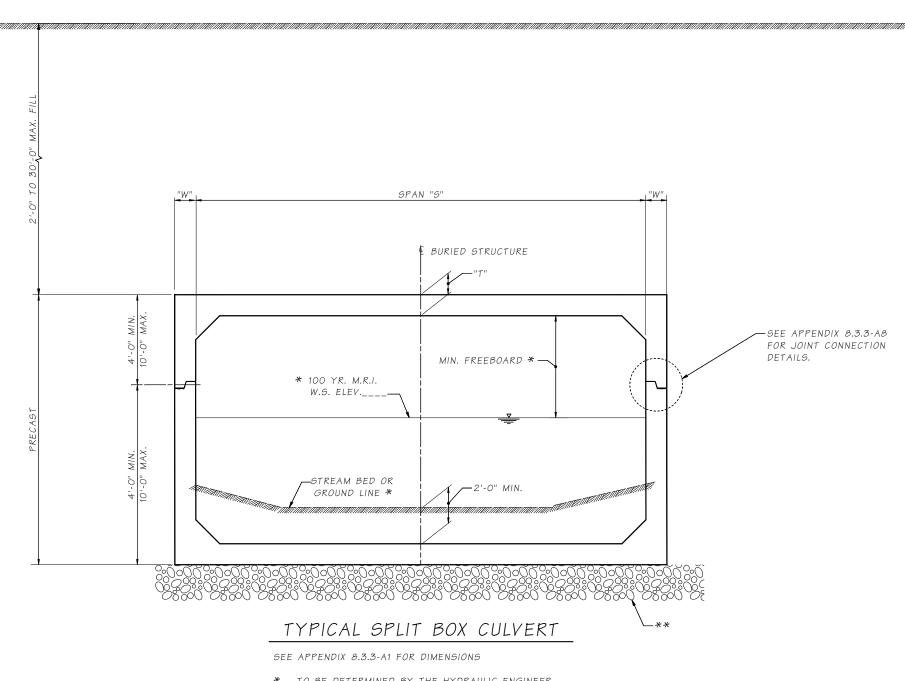

\* TO BE DETERMINED BY THE HYDRAULIC ENGINEER

\*\* TO BE DETERMINED BY THE GEOTECH ENGINEER

| Bridge Design Engr.   | M:\ST | M:\STANDARDS\Buried Structures\SPLIT BOX CULVERT\8.3.2-A1 SPLIT BOX TYP SEC.MAN |    |      |               |       |                    |              |                 |   |  |
|-----------------------|-------|---------------------------------------------------------------------------------|----|------|---------------|-------|--------------------|--------------|-----------------|---|--|
| Supervisor            |       |                                                                                 |    |      | REGION<br>NO. | STATE | FED. AID PROJ. NO. | SHEET<br>NO. | TOTAL<br>SHEETS | ĺ |  |
| Designed By           |       |                                                                                 |    |      |               |       |                    |              |                 |   |  |
| Checked By            |       |                                                                                 |    |      | 10            | WASH. |                    |              |                 |   |  |
| Detailed By           |       |                                                                                 |    |      | JOB NUMBER    |       |                    |              |                 |   |  |
| Bridge Projects Engr. |       |                                                                                 |    |      |               |       |                    |              |                 |   |  |
| Prelim. Plan By       |       |                                                                                 |    |      |               |       |                    |              |                 |   |  |
| Architect/Specialist  | DATE  | REVISION                                                                        | BY | APPD |               |       |                    |              |                 | ĺ |  |