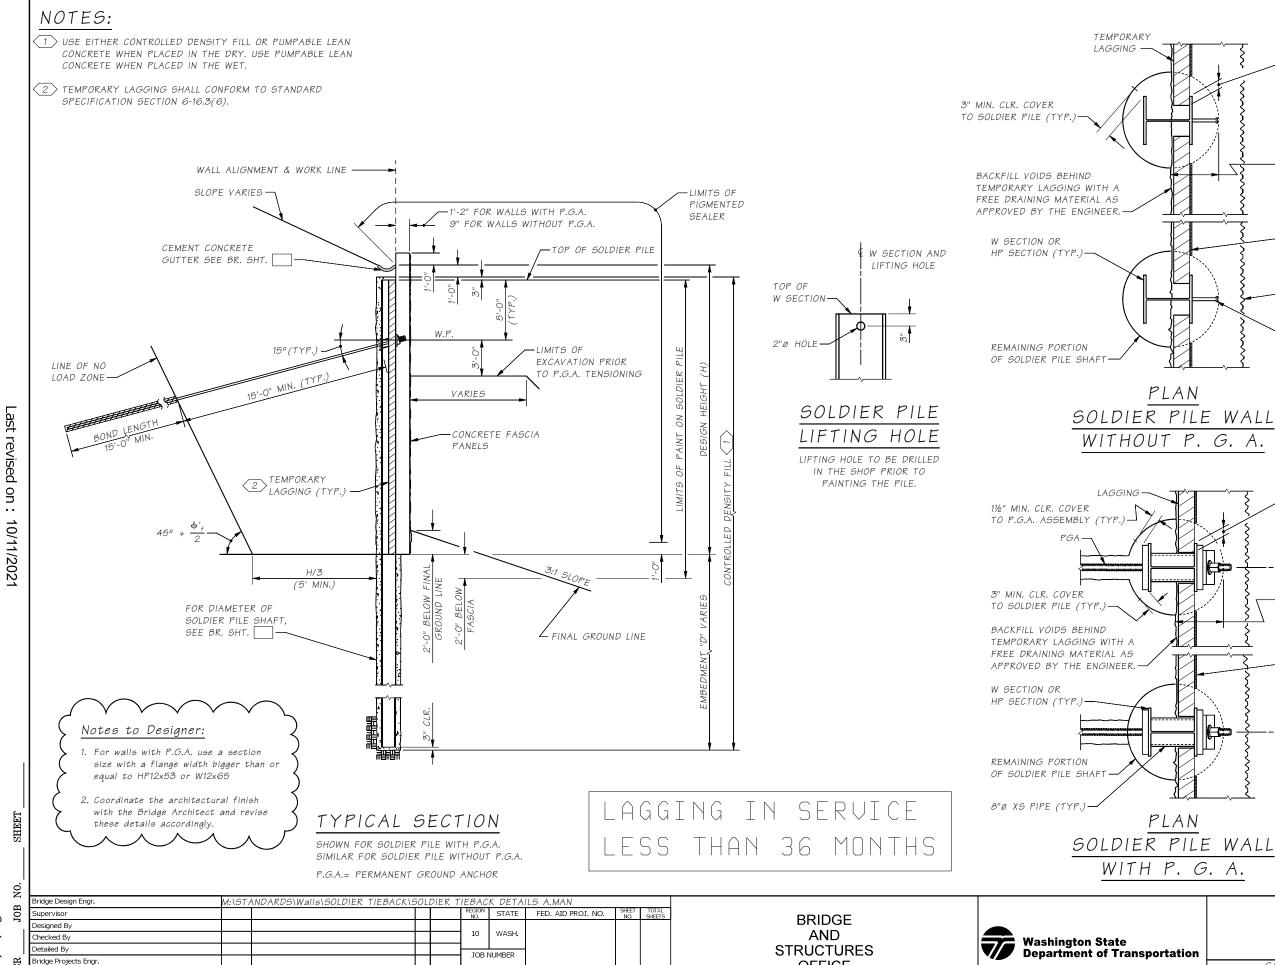

TEMPORARY 2" MIN. BEARING LENGTH SHIM AS NECESSARY FOR FULL BEARING. CHIP OUT SHAFT BACKFILL TO PLACE TEMPORARY LAGGING. 4'-0" WIDE STRIP OF PREFABRICATED DRAINAGE MAT (TYP.) CENTERED BETWEEN SOLDIER PILE FLANGES. -ARCHITECTURAL FINISH WITH PIGMENTED SEALER 34"ø x 6" WELDED SHEAR STUDS AT 1'-0" (TYP.) PLAN

2" MIN. BEARING LENGTH SHIM AS NECESSARY FOR FULL BEARING. WHERE NECESSARY CHIP OUT SHAFT BACKFILL TO PLACE TEMPORARY LAGGING. TEMPORARY LAGGING WITH A FREE DRAINING MATERIAL AS 4'-0" WIDE STRIP OF PREFABRICATED APPROVED BY THE ENGINEER .-DRAINAGE MAT (TYP.) CENTERED BETWEEN SOLDIER PILE FLANGES.

> PLAN SOLDIER PILE WALL WITH P. G. A.

Prelim, Plan By DATE REVISION BY APP'D

**OFFICE** 

SOLDIER PILE/TIEBACK WALL DETAILS 1 OF 3

 $\Omega$  $\mathcal{N}$ 

Mon Oct 11 09:54:48 202