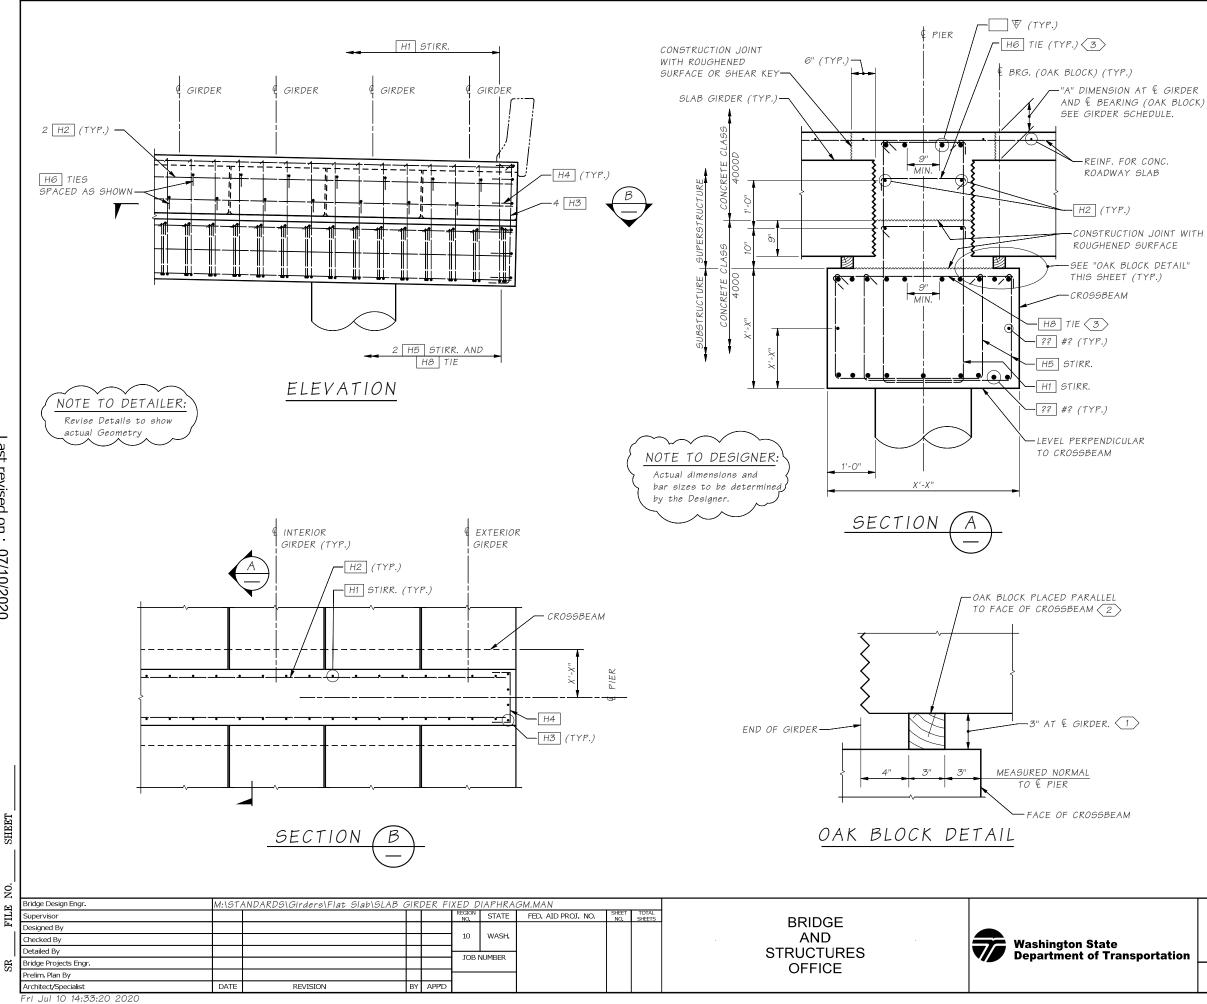

## ELEVATION AT TOP OF OAK BLOCK AT € GIRDER

| GIRDER | PIER ?       |               |  |
|--------|--------------|---------------|--|
|        | BACK STATION | AHEAD STATION |  |
|        |              |               |  |
|        |              |               |  |
|        |              |               |  |
|        |              |               |  |
|        |              |               |  |

## DIAPHRAGM NOTES:

|                                                                              | 1.                                                                                       | CUT/RELEASE GIRDER TEMPORARY STRANDS BEFORE<br>CASTING DIAPHRAGM AND BRIDGE DECK. SEE TEMPORARY<br>STRAND CUTTING SEQUENCE. |                        |  |  |
|------------------------------------------------------------------------------|------------------------------------------------------------------------------------------|-----------------------------------------------------------------------------------------------------------------------------|------------------------|--|--|
|                                                                              | 2.                                                                                       | 2. EXTENDED STRANDS AND GIRDER REINFORCING NOT<br>SHOWN FOR CLARITY.                                                        |                        |  |  |
|                                                                              | 3. LONGITUDINAL DIMENSIONS ARE NORMAL TO € PIER.                                         |                                                                                                                             |                        |  |  |
|                                                                              | 4. FOR CONCRETE PLACEMENT PROCEDURE SEE<br>"SUPERSTRUCTURE CONSTRUCTION SEQUENCE" SHEET. |                                                                                                                             |                        |  |  |
| NOTES:                                                                       |                                                                                          |                                                                                                                             |                        |  |  |
| VARY HEIGHT AS NECESSARY TO PROVIDE UNIFORM<br>BEARING FULL WIDTH OF GIRDER. |                                                                                          |                                                                                                                             |                        |  |  |
| 2 FULL WIDTH OF GIRDER. REMOVE AFTER PLACING TRAFFIC BARRIER.                |                                                                                          |                                                                                                                             |                        |  |  |
|                                                                              | 3                                                                                        | ight angle alternate 135° hook every other bar                                                                              |                        |  |  |
|                                                                              | PR                                                                                       | STANDARD<br>ESTRESSED CONCRETE GIRDERS                                                                                      | BRIDGE<br>SHEET<br>NO. |  |  |
| tion                                                                         |                                                                                          |                                                                                                                             | SHEET                  |  |  |
|                                                                              |                                                                                          | SLAB GIRDER<br>FIXED DIAPHRAGM                                                                                              | SHEETS                 |  |  |