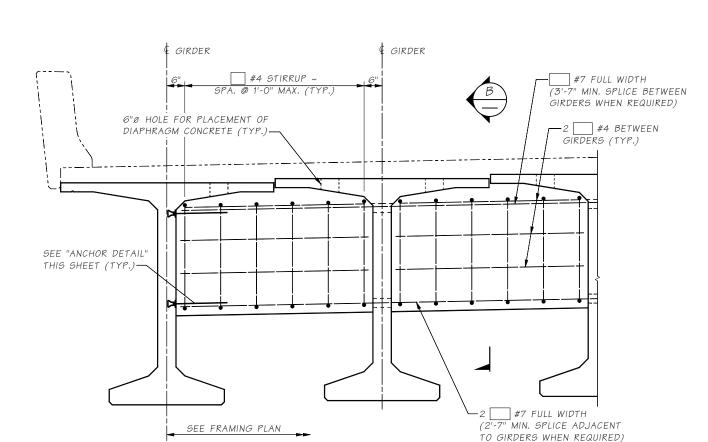

## NOTES:

1 9" AT € GIRDER

| E  | Bridge Design Engr.   | M:\STANDARDS\Girders\WFTDG\WFTDG PARTIAL INTERMEDIATE DIAPHRAGM.MAN |          |    |       |               |        |                    |              |                 |
|----|-----------------------|---------------------------------------------------------------------|----------|----|-------|---------------|--------|--------------------|--------------|-----------------|
| ⊒  | Supervisor            |                                                                     |          | Π  |       | REGION<br>NO. | STATE  | FED. AID PROJ. NO. | SHEET<br>NO. | TOTAL<br>SHEETS |
| Ξ. | Designed By           |                                                                     |          |    |       |               |        |                    |              |                 |
|    | Checked By            |                                                                     |          |    |       | 10            | WASH.  |                    |              |                 |
| SR | Detailed By           |                                                                     |          |    |       | TOPA          | IUMBER |                    |              |                 |
|    | Bridge Projects Engr. |                                                                     |          |    |       | JOBI          | IUMBER |                    |              |                 |
|    | Prelim. Plan By       |                                                                     |          |    |       |               |        |                    |              |                 |
|    | Architect/Specialist  | DATE                                                                | REVISION | BY | APP'D |               |        |                    |              |                 |