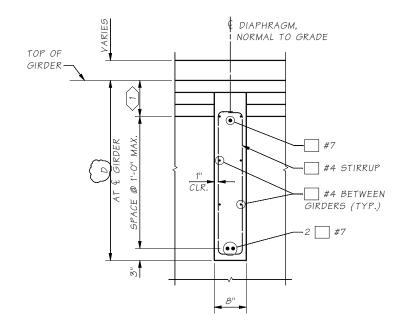

ELEVATION PARTIAL DEPTH INTERMEDIATE DIAPHRAGM

DIMENSIONS ARE ALONG DIAPHRAGM

ANCHOR DETAIL ASTM A-307

NOTE TO DESIGNER:

Full depth intermediate diaphragms are required for:

- 1-5 bridges

- Other bridges crossing over roads of ADT>50,000