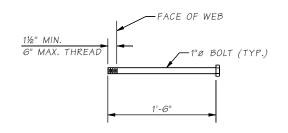

ELEVATION PARTIAL DEPTH INTERMEDIATE DIAPHRAGM

DIMENSIONS ARE ALONG DIAPHRAGM

ANCHOR DETAIL ASTM A-307

NOTE TO DESIGNER:

Full depth intermediate diaphragms are required for:

- 1-5 bridges

- Other bridges crossing over roads of ADT>50,000