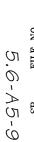

## DIAPHRAGM NOTES:

- 1. GIRDERS SHALL BE HELD RIGIDLY IN PLACE WHEN DIAPHRAGMS ARE PLACED.
- 2. IT MAY BE NECESSARY TO THREAD REINFORCING BARS THROUGH HOLES IN GIRDERS PRIOR TO PLACING EXTERIOR GIRDERS.
- 3. CUT/RELEASE GIRDER TEMPORARY STRANDS BEFORE CASTING DIAPHRAGM. SEE TEMPORARY STRAND CUTTING SEQUENCE.
- 4. LONGITUDINAL DIMENSIONS ARE NORMAL TO & DIAPHRAGM.
- 5. FOR CONCRETE PLACEMENT PROCEDURE SEE "SUPERSTRUCTURE CONSTRUCTION SEQUENCE" SHEET.