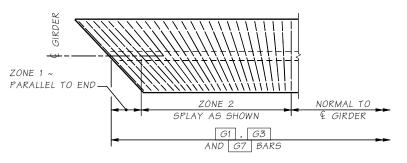

#### NOTES:

- 5EE 'GIRDER SERIES REINFORCEMENT TABLE' ON THIS SHEET.
- 2 VARIES FOR SKEWED ENDS.
- 3 PAIRS OF G7 BARS, OR G9 AND G10 BARS, MAY BE USED INTERCHANGEABLY AS BOTTOM FLANGE TIES.
- 4 1 G2 MAY BE SUBSTITUTED FOR 2 G1 WITHIN ZONE 1.