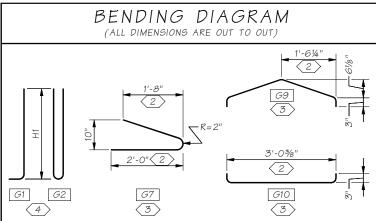

## PLAN TRANSVERSE REINFORCING AT SKEWED ENDS

LENGTHS OF G3 AND G7 VARY WITH SKEW. ONLY TRANSVERSE REINFORCEMENT SHOWN. GIRDER NO. OF SERIES G5 BARS

WF36G 3

WF42G 4

WF50G 5

WF58G 6

WF66G 7

WF74G 7

WF83G 8

WF95G 9

WF100G 10

GIRDER SERIES
REINFORCEMENT TABLE