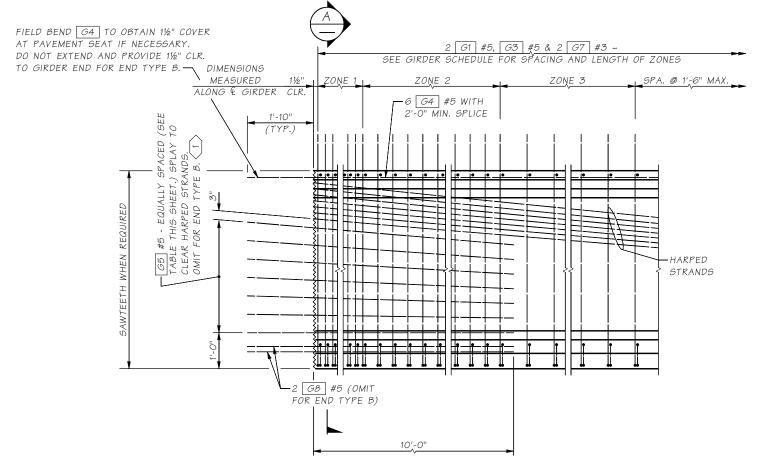

#### NOTES:

- 5EE 'GIRDER SERIES REINFORCEMENT TABLE' ON THIS SHEET.
- 2 VARIES FOR SKEWED ENDS.
- 3 PAIRS OF G7 BARS, OR G9 AND G10 BARS, MAY BE USED INTERCHANGEABLY AS BOTTOM FLANGE TIES.
- 4 1 G2 MAY BE SUBSTITUTED FOR 2 G1 WITHIN ZONE 1.