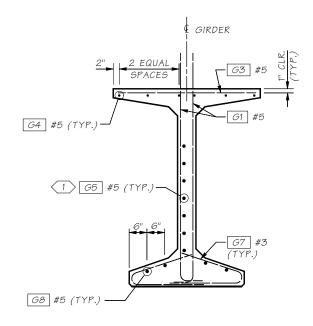

## REINFORCEMENT END ELEVATION

STRAIGHT AND TEMPORARY STRANDS NOT SHOWN FOR CLARITY. WF66G SHOWN, OTHERS SIMILAR

# SECTION A STRANDS NOT SHOWN