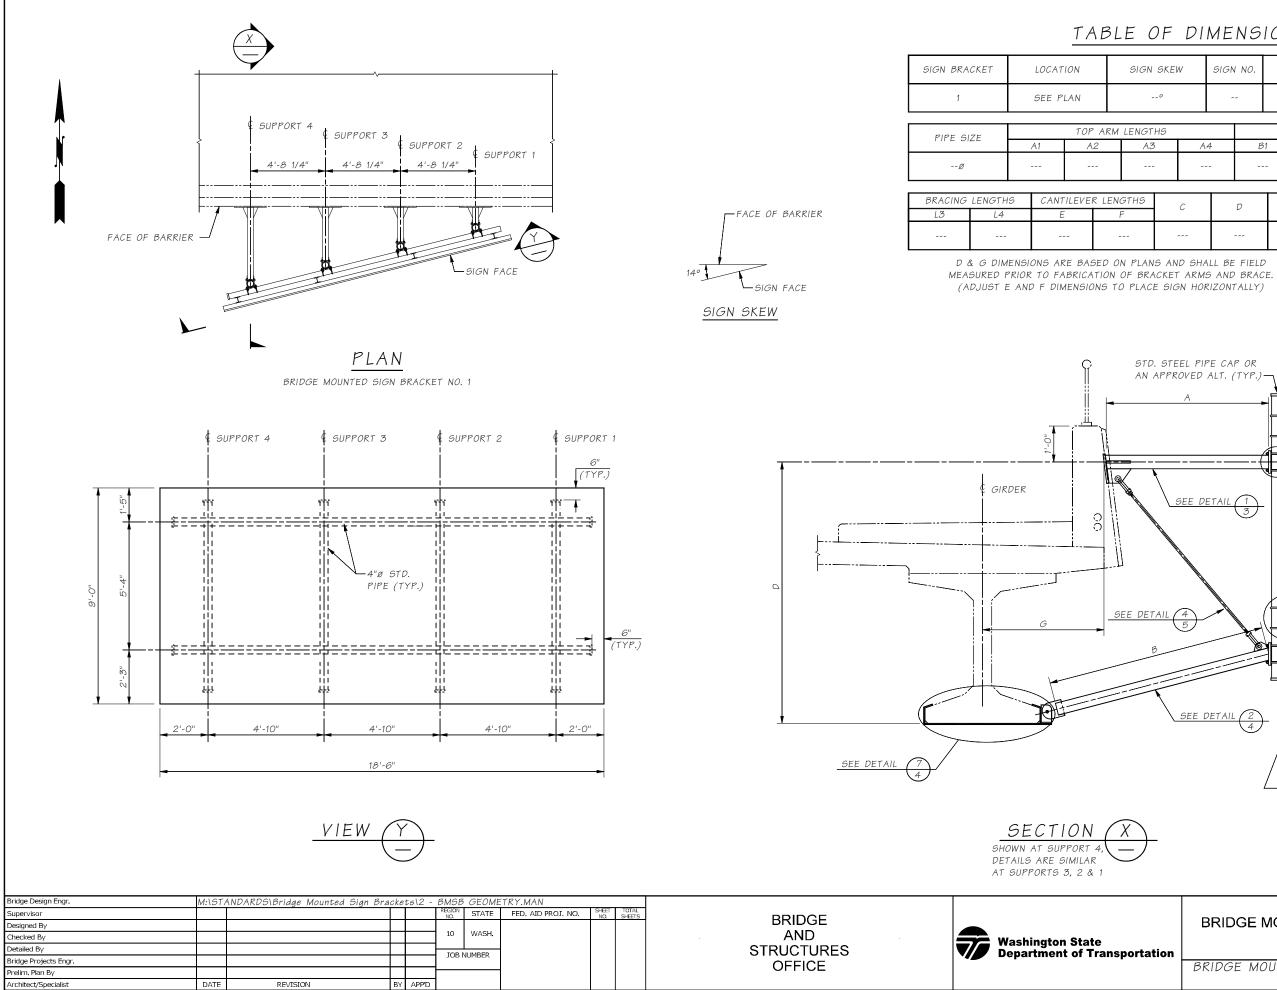

## TABLE OF DIMENSIONS

| SIGN SKEW | SIGN NO. | SIGN LENGTH        | SIGN HEIGHT |  |
|-----------|----------|--------------------|-------------|--|
| 0         |          |                    |             |  |
|           |          |                    |             |  |
| LENGTHS   |          | BOTTOM ARM LENGTHS |             |  |

| EENerne |    |    | Eerrem /ik | IN LENGTING |    |
|---------|----|----|------------|-------------|----|
| A3      | A4 | B1 | B2         | В3          | B4 |
|         |    |    | 1          |             |    |

| THS | С | p | G |
|-----|---|---|---|
|     | - | - |   |
| -   |   |   |   |

STD. STEEL PIPE CAP OR AN APPROVED ALT. (TYP.)-SEE DETAIL 5 (TYP.) 3 SEE DETAIL (1) SEE DETAIL 6 (TYP.) 3 SEE DETAIL 4 SEE DETAIL 2 4 — BOTTOM OF SIGN SHALL NOT PROJECT BELOW BOTTOM OF BRIDGE W4X13, FOR ATTACHEMENT TO 4"ø STD. PIPE, SEE W4X13 CONNECTION DETAIL ON BRIDGE SHEET SB5. STANDARD SHEET NO. BRIDGE MOUNTED SIGN BRACKET 2

|           |                                   | 2      |
|-----------|-----------------------------------|--------|
| oortation |                                   | SHEET  |
|           | BRIDGE MOUNTED SIGN BRACKET NO. 1 | OF     |
|           | GEOMETRY                          | SHEETS |
|           |                                   |        |