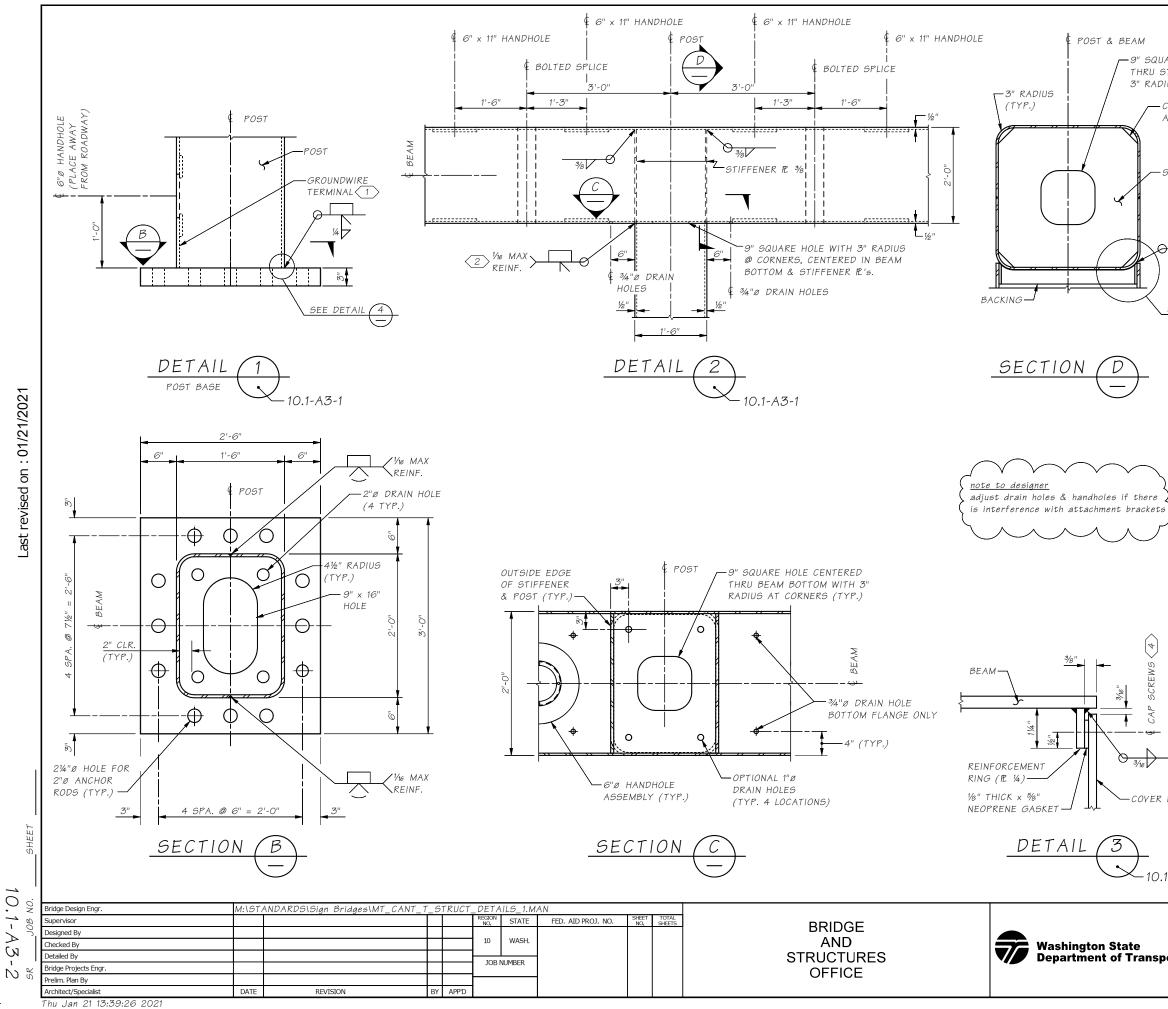

Last revised on : 01/21/2021

| UARE HOLE CENTERED<br>STIFFENER WITH<br>DIUS AT CORNERS (TYP.)<br>-CLIP STIFFENER IE 36<br>AT RADIUS (TYP.)                                                                           |                                      |
|---------------------------------------------------------------------------------------------------------------------------------------------------------------------------------------|--------------------------------------|
| STIFFENER R %<br>CONT. BACKING R<br>REINF. 3<br>CONT. BACKING R<br>Vie MAX 2<br>REINF. 3                                                                                              |                                      |
| SEE DETAIL 5                                                                                                                                                                          |                                      |
| BEAM<br>ROOT OPENIN<br>MEET AWS F                                                                                                                                                     |                                      |
| CONT. BACKING R                                                                                                                                                                       |                                      |
| -                                                                                                                                                                                     |                                      |
| - <u>NOTES:</u><br>(1) see std. plan j-75.40 sheet 1 of 2 "detail C"<br>GROUND CONNECTION.<br>(2) MT & VT @ ROOT PASS 100% AND @ COVER PAS                                            |                                      |
| <ul> <li>Welding shall not begin until the engineer<br/>inspected and approved fit-up of the joint</li> <li>.1-A3-1</li> <li>(4) ¼" CAP SCREWS ASTM F-593. TAP REINFORCEME</li> </ul> |                                      |
| wITH & TOTAL EQUALLY SPACED AROUND COVER STANDARD MONOTUBE SIGN STRUCTURES                                                                                                            | R<br>BRIDGE<br>SHEET<br>NO.<br>SHEET |
| MONOTUBE BALANCED CANTILEVER<br>STRUCTURAL DETAILS 1                                                                                                                                  | OF<br>SHEETS                         |