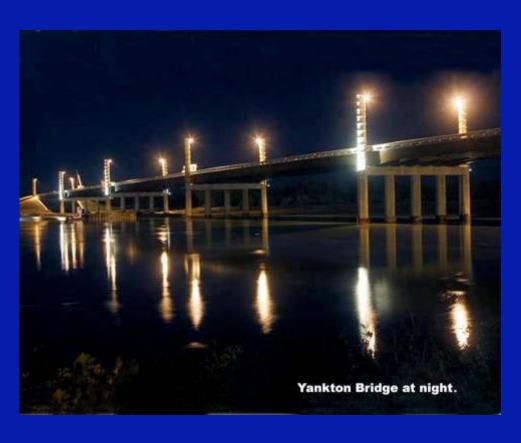

#### Nebraska

Yankton Bridge Project South Yankton, NE

"The entire project is a tribute to dedication, perseverance and commitment to quality by NDOR and others involved. The Discovery Bridge is a source of great community pride and is a new identifying area landmark."

**Small Project – On Budget** 