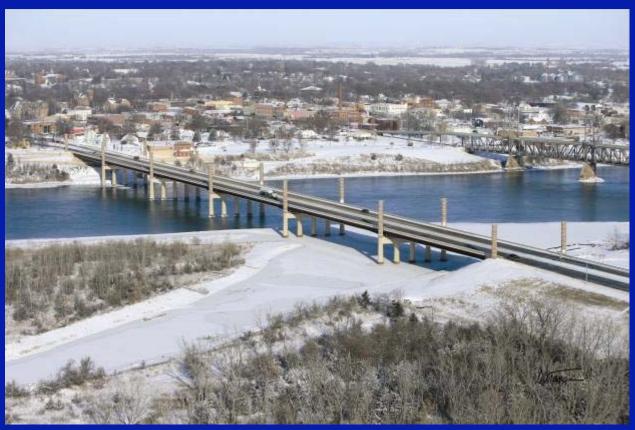

#### Nebraska

Yankton Bridge Project South Yankton, NE

"The entire project is a tribute to dedication, perseverance and commitment to quality by NDOR and others involved. The Discovery Bridge is a source of great community pride and is a new identifying area landmark."

**Small Project – On Budget** 