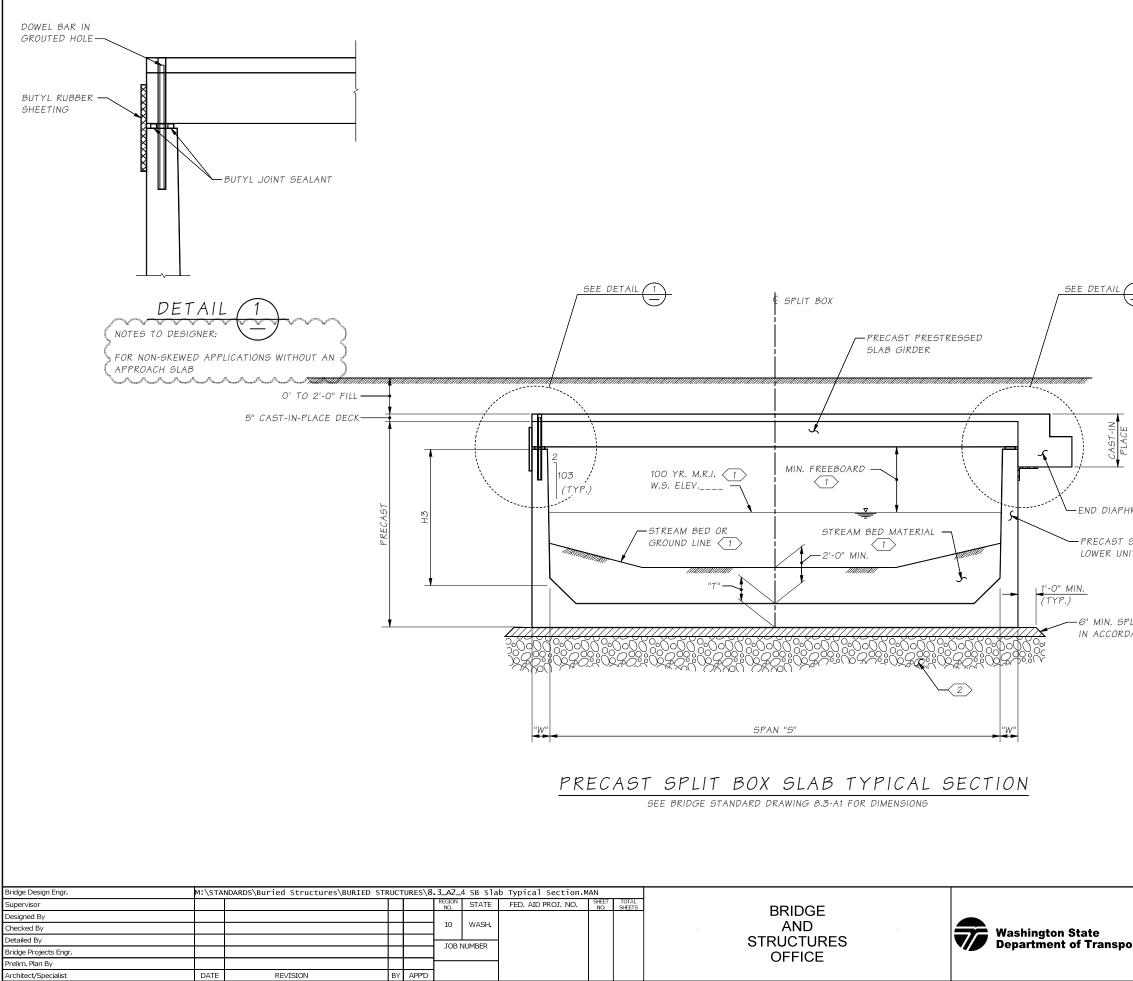

<sup>D</sup>Z FILE  $\mathcal{O}$  $\mathcal{O}$ ı . A 2

4

SR

SHEET

| ł                |                                                               |                        |
|------------------|---------------------------------------------------------------|------------------------|
| BI               | EARING                                                        |                        |
|                  |                                                               |                        |
|                  |                                                               |                        |
|                  | BUTYL RUBBER<br>SHEETING                                      |                        |
|                  |                                                               |                        |
|                  |                                                               |                        |
| =                |                                                               |                        |
|                  | DETAIL 2                                                      | principa               |
|                  | NOTES TO DESIGNER:                                            | N.                     |
|                  | FOR SKEWED APPLICATIONS OR APPLICATIONS WITH AN APPROACH SLAB | +                      |
|                  | WHEN FILL IS PRESENT ABOVE SPLIT BOX MODIFY                   |                        |
| 1                | END DIAPHRAGM WITHOUT PAVEMENT SEAT.                          | (mar)                  |
| •                |                                                               |                        |
|                  |                                                               |                        |
| HRAGM            |                                                               |                        |
| SB SERIES<br>NIT |                                                               |                        |
|                  |                                                               |                        |
|                  |                                                               |                        |
|                  | EDDING MATERIAL<br>1 STD. SPEC 6-20.3(6).                     |                        |
|                  |                                                               |                        |
|                  |                                                               |                        |
|                  |                                                               |                        |
|                  |                                                               |                        |
|                  |                                                               |                        |
|                  |                                                               |                        |
|                  | NOTES:                                                        |                        |
|                  | (1) AS DETERMINED BY THE HYDRAULIC ENGINEER                   |                        |
|                  | $\langle 2 \rangle$ as determined by the geotechnical enginee |                        |
|                  |                                                               | BRIDGE<br>SHEET<br>NO. |
|                  | SPLIT BOXES                                                   | SHEET                  |
| ortation         | TYPICAL SECTION                                               | OF                     |
|                  |                                                               | SHEETS                 |