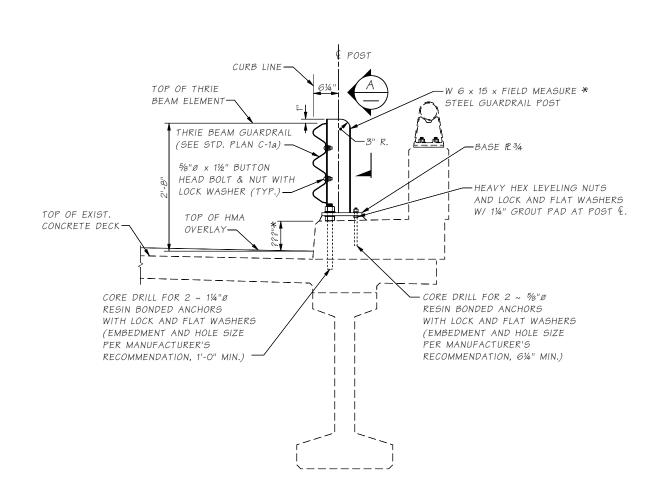

## TYPICAL STEEL POST ANCHORAGE ?? POSTS REQUIRED

## NOTES:

- \* SEE GENERAL NOTE NO. 5 ON BRIDGE SHEET NO. 1.
- \*\* POST HEIGHT MAY VARY DEPENDING ON CURB HEIGHT. CONTRACTOR TO VERIFY BEFORE FABRICATION OF ASSEMBLIES.

BASE PLATE DETAIL