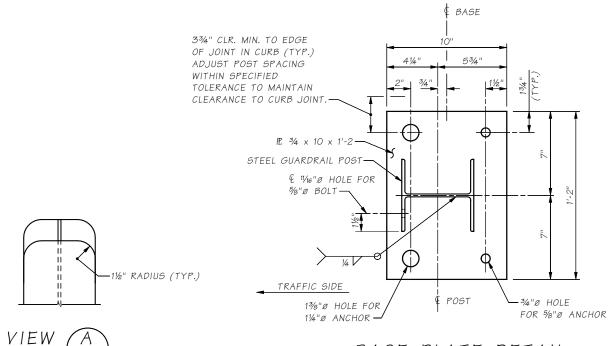

## BACKUP PLATE

BACKUP PLATE REQUIRED AT POST WHERE NO THRIE BEAM GUARDRAIL SPLICE OCCURS.

ISOMETRIC VIEW

| ~  | Bridge Design Engr.   | M:\STA | M:\STANDARDS\Traffic Barriers\Rail Retrofit\STEEL POST STANDARD.MAN |    |       |               |        |                    |              |                 |  |  |
|----|-----------------------|--------|---------------------------------------------------------------------|----|-------|---------------|--------|--------------------|--------------|-----------------|--|--|
|    | Supervisor            |        |                                                                     |    |       | REGION<br>NO. | STATE  | FED. AID PROJ. NO. | SHEET<br>NO. | TOTAL<br>SHEETS |  |  |
| ſ. | Designed By           |        |                                                                     |    |       |               |        |                    |              |                 |  |  |
| SR | Checked By            |        |                                                                     |    |       | 10            | WASH.  |                    |              |                 |  |  |
|    | Detailed By           |        |                                                                     |    |       | TOP I         | NUMBER |                    |              |                 |  |  |
|    | Bridge Projects Engr. |        |                                                                     |    |       | JOBI          | NOMBER |                    |              |                 |  |  |
|    | Prelim. Plan By       |        |                                                                     |    |       |               |        |                    |              |                 |  |  |
|    | Architect/Specialist  | DATE   | REVISION                                                            | BY | APP'D |               |        |                    |              |                 |  |  |