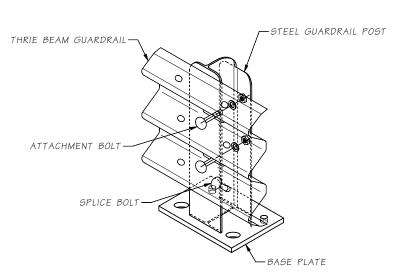

## TYPICAL STEEL POST ANCHORAGE ?? POSTS REQUIRED

## NOTES:

- \* SEE GENERAL NOTE NO. 5 ON BRIDGE SHEET NO. 1.
- \*\* POST HEIGHT MAY VARY DEPENDING ON CURB HEIGHT. CONTRACTOR TO VERIFY BEFORE FABRICATION OF ASSEMBLIES.

BASE PLATE DETAIL

## BACKUP PLATE

BACKUP PLATE REQUIRED AT POST WHERE NO THRIE BEAM GUARDRAIL SPLICE OCCURS.

ISOMETRIC VIEW

| ~  | Bridge Design Engr.   | M:\STA | M:\STANDARDS\Traffic Barriers\Rail Retrofit\STEEL POST STANDARD.MAN |    |       |               |        |                    |              |                 |  |  |
|----|-----------------------|--------|---------------------------------------------------------------------|----|-------|---------------|--------|--------------------|--------------|-----------------|--|--|
|    | Supervisor            |        |                                                                     |    |       | REGION<br>NO. | STATE  | FED. AID PROJ. NO. | SHEET<br>NO. | TOTAL<br>SHEETS |  |  |
| ſ. | Designed By           |        |                                                                     |    |       |               |        |                    |              |                 |  |  |
| SR | Checked By            |        |                                                                     |    |       | 10            | WASH.  |                    |              |                 |  |  |
|    | Detailed By           |        |                                                                     |    |       | TOP I         | NUMBER |                    |              |                 |  |  |
|    | Bridge Projects Engr. |        |                                                                     |    |       | JOBI          | NOMBER |                    |              |                 |  |  |
|    | Prelim. Plan By       |        |                                                                     |    |       |               |        |                    |              |                 |  |  |
|    | Architect/Specialist  | DATE   | REVISION                                                            | BY | APP'D |               |        |                    |              |                 |  |  |